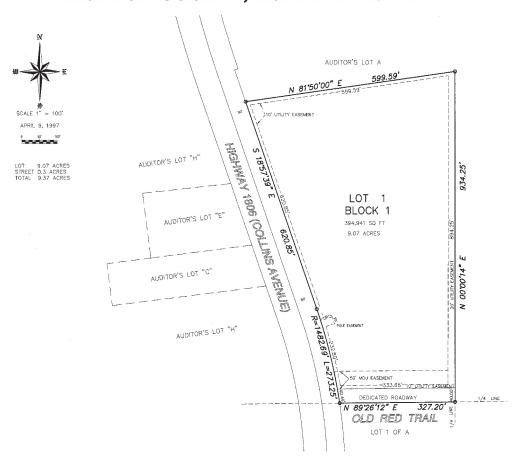

## **PROPERTY DETAILS**

PID #: 65-1068500

**LEGAL DESCRIPTION:** Lot 1, Block 1, Froelich Oil Addition (less ROW 1.04 acres & Less RW 3552 SF & Less

RW 11,618 SF), 7.68 Acres **LOT SIZE:** Approx. 5.33 Acres\*

**ZONING:** Industrial **2023 TAXES:** \$14,978.05

SPECIAL ASSESSMENTS: \$1,852.09 Installment; \$16,452.35 Remaining Balance

\*The property plat exhibits 9.07 acres, however only approximately 5.33 acres will be sold

# FROELICH OIL ADDITION PART OF AUDITOR'S LOT A OF THE E1/2 NW1/4 SECTION 22. T. 139 N.. R. 81 W.

LYING WITHIN THE ONE MILE EXTRATERRITORIAL JURISDICTION OF THE CITY OF MANDAN, N.D.

#### MORTON COUNTY, NORTH DAKOTA

424 S 3rd Street, Suite 2 | Bismarck, ND | WWW.ASPENGROUPREALESTATE.COM