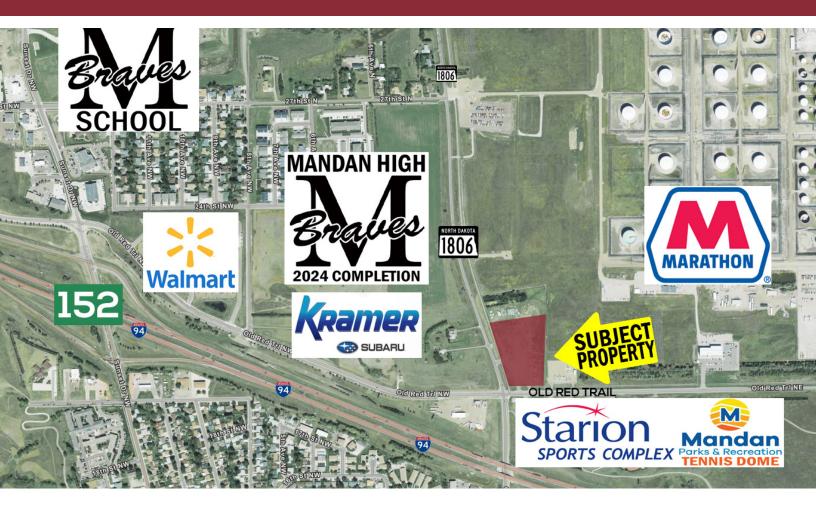

## **FOR SALE**

NW MANDAN DEVELOPMENT LAND 100 OLD RED TRAIL NE | MANDAN, ND

### **HIGHLIGHTS:**

- Zoning: Industrial—Morton County
- Easy access to 194, Old Red Trail & Hwy 1806
- Located near Walmart, Kramer Subaru,

Starion Sports Complex, Mandan Parks & Rec Tennis Dome and Mandan High School.