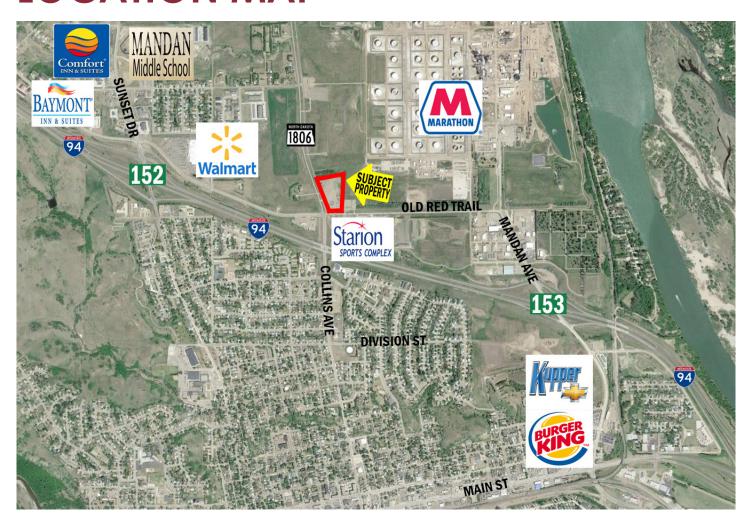

# **FOR SALE**

NW MANDAN DEVELOPMENT LAND 100 OLD RED TRAIL NE | MANDAN, ND

## **LOCATION MAP**