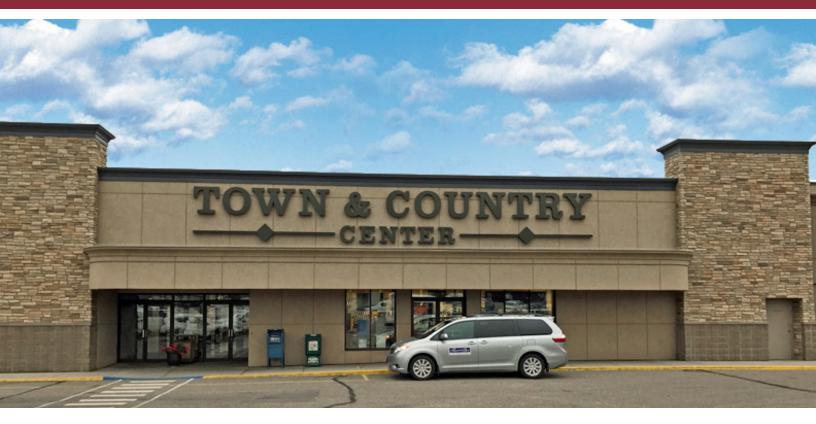

## FOR LEASE TOWN & COUNTRY CENTER SPACE 1015 S BROADWAY | MINOT, ND

### **SPACE AVAILABLE:** SUITE 21B | 1,210 SF

PRICE: \$2,000/ Month

## **HIGHLIGHTS:**

- Inside Mall Entrance
- Reception Area
- 4 Private Offices
- Storage Room
- Common Area Restrooms
- High Visibility Monument Signage
- Excellent location along Broadway Ave, one of Minot's busiest thoroughfares.