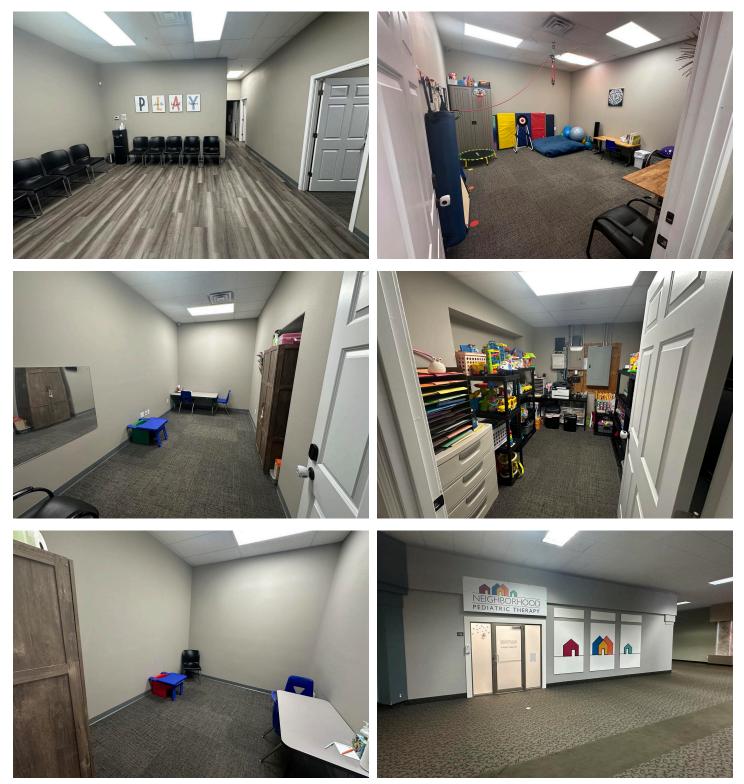

## FOR LEASE TOWN & COUNTRY CENTER SPACE 1015 S BROADWAY | MINOT, ND



### **SPACE AVAILABLE:** SUITE 21B | 1,210 SF

PRICE: \$2,000/ Month

## **HIGHLIGHTS:**

- Inside Mall Entrance
- Reception Area
- 4 Private Offices
- Storage Room
- Common Area Restrooms
- High Visibility Monument Signage
- Excellent location along Broadway Ave, one of Minot's busiest thoroughfares.





#### Mike IIse Broker | Partner Commercial Realtor® 701.223.2450 mike@aspengrouprealestate.com

### 424 S 3rd Street, Suite 2 | Bismarck, ND | WWW.ASPENGROUPREALESTATE.COM



## FOR LEASE TOWN & COUNTRY CENTER SPACE 1015 S BROADWAY | MINOT, ND

## **PROPERTY PHOTOS**



### 424 S 3rd Street, Suite 2 | Bismarck, ND | WWW.ASPENGROUPREALESTATE.COM

This information has been secured from sources we believe to be reliable, but we make no representation or warranties, expressed or implied, as to the accuracy of the information. All references to age, square footage, income and expenses are approximate. Buyers or lessors should conduct their own independent investigations and rely on those relults.



### FOR LEASE TOWN & COUNTRY CENTER SPACE 1015 S BROADWAY | MINOT, ND

# LOCATION MAP



#### 424 S 3rd Street, Suite 2 | Bismarck, ND | WWW.ASPENGROUPREALESTATE.COM

This information has been secured from sources we believe to be reliable, but we make no representation or warranties, expressed or implied, as to the accuracy of the information. All references to