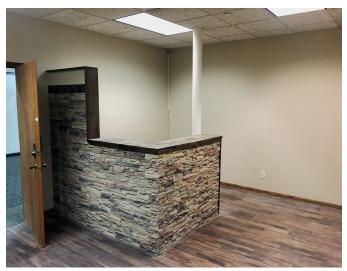

#### **HIGHLIGHTS:**

- Built-In Reception Desk w/ Stone Facade
- 4 Private Offices
- Kitchenette
- Private Restroom
- Storage
- Wood Accents Throughout
- Vinyl Hardwood / Carpet
- Washer/Dryer Hookups
- High Visibility Monument Signage

## **PROPERTY PHOTOS**

424 S 3rd Street, Suite 2 | Bismarck, ND | WWW.ASPENGROUPREALESTATE.COM