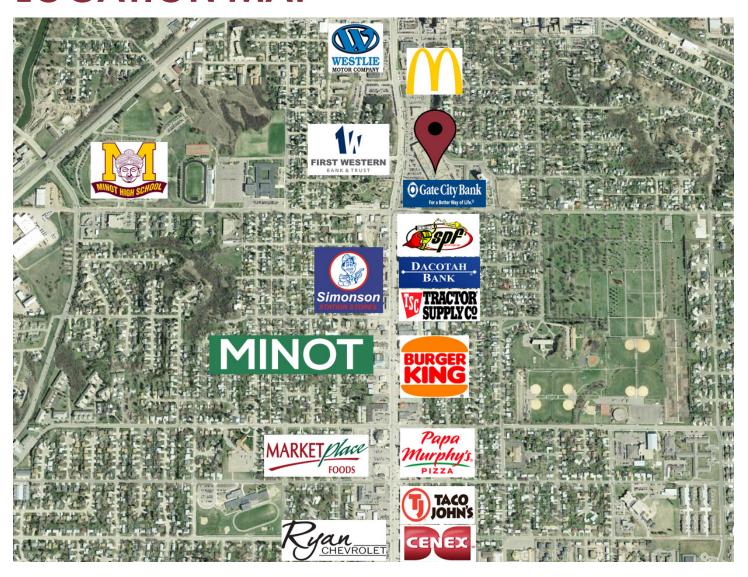

OT, ND



### **SPACE AVAILABLE:**

SUITE 37 | 1,000 SF

#### PRICE:

\$1,600 / Month + Utilities

#### **HIGHLIGHTS:**

- Built-In Reception Desk w/ Stone Facade
- 4 Private Offices
- Kitchenette
- Private Restroom
- Storage
- Wood Accents Throughout
- Vinyl Hardwood / Carpet
- Washer/Dryer Hookups
- High Visibility Monument Signage





Mike Ise

Broker Associate | Partner

Commercial Realtor®

701.223.2450

mike@aspengrouprealestate.com

424 S 3rd Street, Suite 2 | Bismarck, ND | WWW.ASPENGROUPREALESTATE.COM



# **FOR LEASE**

TOWN & COUNTRY CENTER SPACE 1015 S BROADWAY | MINOT, ND

## **PROPERTY PHOTOS**













424 S 3rd Street, Suite 2 | Bismarck, ND | WWW.ASPENGROUPREALESTATE.COM



# **FOR LEASE**

TOWN & COUNTRY CENTER SPACE 1015 S BROADWAY | MINOT, ND

## **LOCATION MAP**