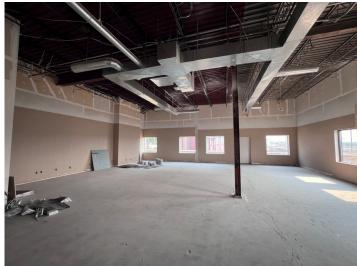

## **SUITE 100 PICTURES**

TUSCANY SQUARE PROFESSIONAL OFFICE SPACE 107 W MAIN AVE, SUITE 100 | BISMARCK, ND