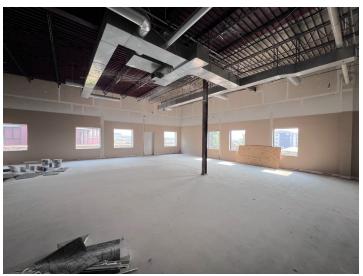

## **SUITE 100 PICTURES**

TUSCANY SQUARE PROFESSIONAL OFFICE SPACE 107 W MAIN AVE, SUITE 100 | BISMARCK, ND