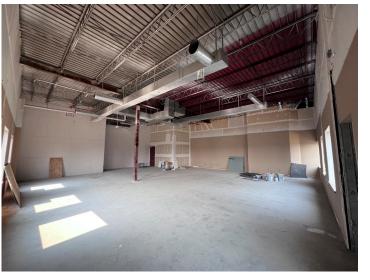

## **SUITE 100 PICTURES**

TUSCANY SQUARE PROFESSIONAL OFFICE SPACE 107 W MAIN AVE, SUITE 100 | BISMARCK, ND