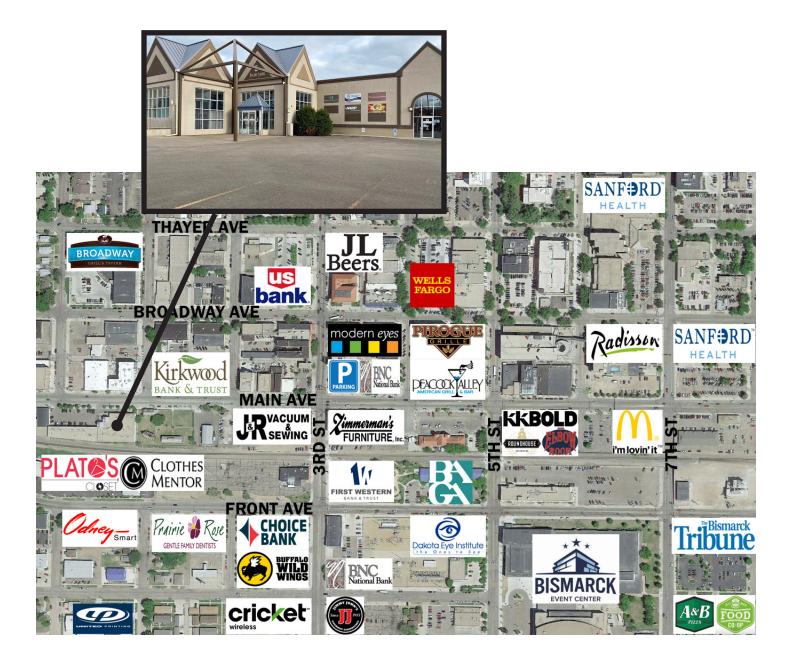

a Eye Institute
Dakota Pharmacy
Mid Dakota Clinic
Prairie Rose Family Dentists
Proximal50
Sanford Health
Smiles By Design
UND Center for Family Medicine

#### COMMUNITY/RECREATION

Roundhouse

Gastro Pub

Toasted Frog

Belle Mehus Auditorium
Bismarck Municipal Ball Park
Bismarck Art & Galleries Assn
Bismarck Event Center
Bismarck Veterans Memorial Public
Library
The Capital Gallery
Custer Park
Dakota Stage Ltd.
Elks Aquatic Center
Peace Park
World War Memorial Building

#### PROFESSIONAL SERVICES

Alchemist Tattoo
The Barber's Wife
Black Sheep Tattoo
Broadway Centre Spa & Salon
Derma Care Clinic
Glance Salon & Spa
Hi Honey Salon
Pure Skin Aesthetic & Laser Center
Rejuvenation Place



TUSCANY SQUARE PROFESSIONAL OFFICE SPACE 107 W MAIN AVE, SUITE 100 | BISMARCK, ND

#### **LOCATION MAP**