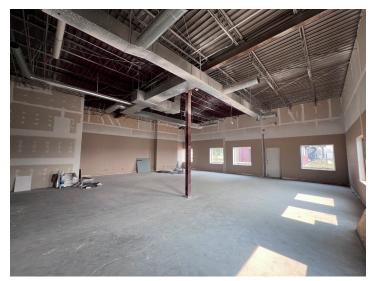

## **SUITE 100 PICTURES**

TUSCANY SQUARE PROFESSIONAL OFFICE SPACE 107 W MAIN AVE, SUITE 100 | BISMARCK, ND