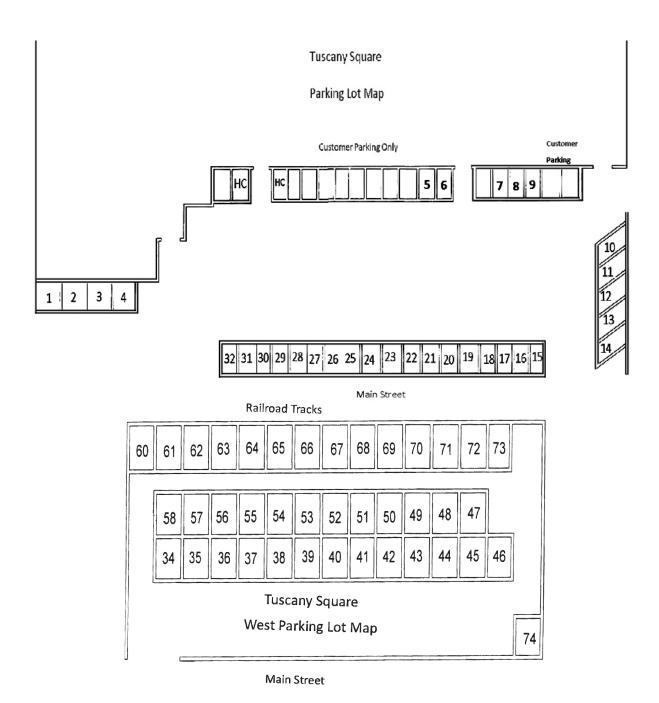

## **PARKING GRID**

TUSCANY SQUARE PROFESSIONAL OFFICE SPACE 107 W MAIN AVE, SUITE 100 | BISMARCK, ND