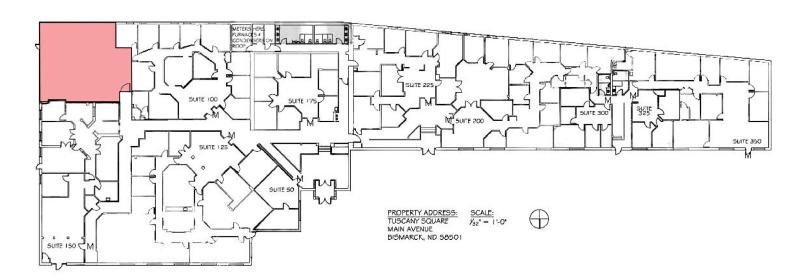

### **BUILDING PLAN**

TUSCANY SQUARE PROFESSIONAL OFFICE SPACE 107 W MAIN AVE, SUITE 100 | BISMARCK, ND