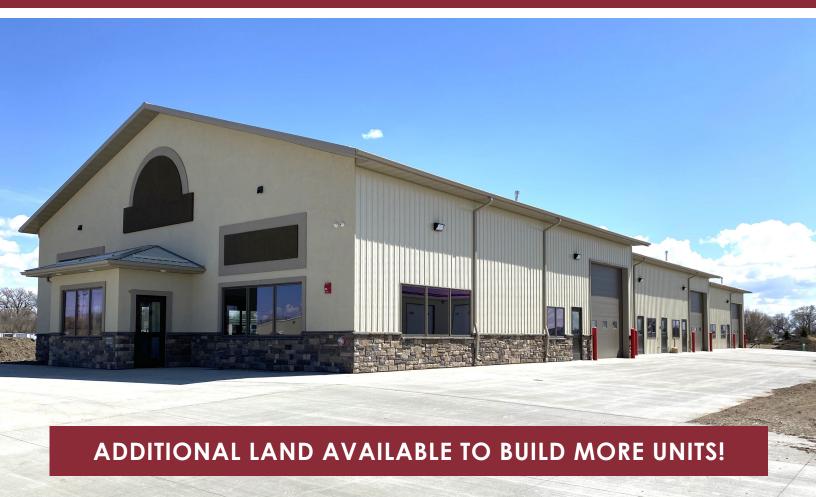

INVESTMENT PROPERTY OFF MEMORIAL HWY 1100 32ND AVE SE | MANDAN, ND

#### **HIGHLIGHTS:**

- Multiple Units
- Each unit has its own entrance
- (5) 14'x14' Overhead Doors
- 3 Phase Power
- 18' Sidewalls
- Radiant Heat
- Floor Drains
- Sprinkler System
- Concrete Parking Lot

# **PROPERTY PHOTOS**

INVESTMENT PROPERTY OFF MEMORIAL HWY 1100 32ND AVE SE | MANDAN, ND