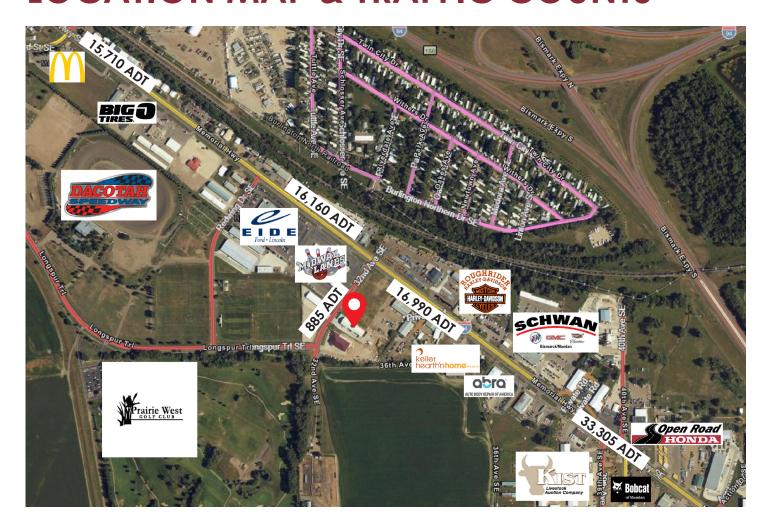

MIDWAY 15TH ADDN REPLAT L 2-3 B 1 LOT:3 BLK:1 (12063)

PROPERTY ADDRESS: 1100 32nd Ave SE, Mandan ND 58554

LOT SIZE: 1.35 Acres

BUILDING SIZE: 10,696 SF

**ZONING:** CC - Commercial/Light Industrial Transition

**2024 TAXES:** \$17,786.64

**SPECIAL ASSESSMENTS:** None at this time





INVESTMENT PROPERTY OFF MEMORIAL HWY 1100 32ND AVE SE | MANDAN, ND

# **PROPERTY PHOTOS**











INVESTMENT PROPERTY OFF MEMORIAL HWY 1100 32ND AVE SE | MANDAN, ND

# **FLOOR PLAN**

NOTES:

18' TALL SHOP WALLS
10' TALL ENTRY WALLS
2X8 EXTERIOR WALLS
2X6 DIVIDING WALLS

TOTAL AREA 10,696.0 SQ FT.



INVESTMENT PROPERTY OFF MEMORIAL HWY 1100 32ND AVE SE | MANDAN, ND

# PROPOSED SECOND BUILDING





INVESTMENT PROPERTY OFF MEMORIAL HWY 1100 32ND AVE SE | MANDAN, ND

# **LOCATION MAP & TRAFFIC COUNTS**