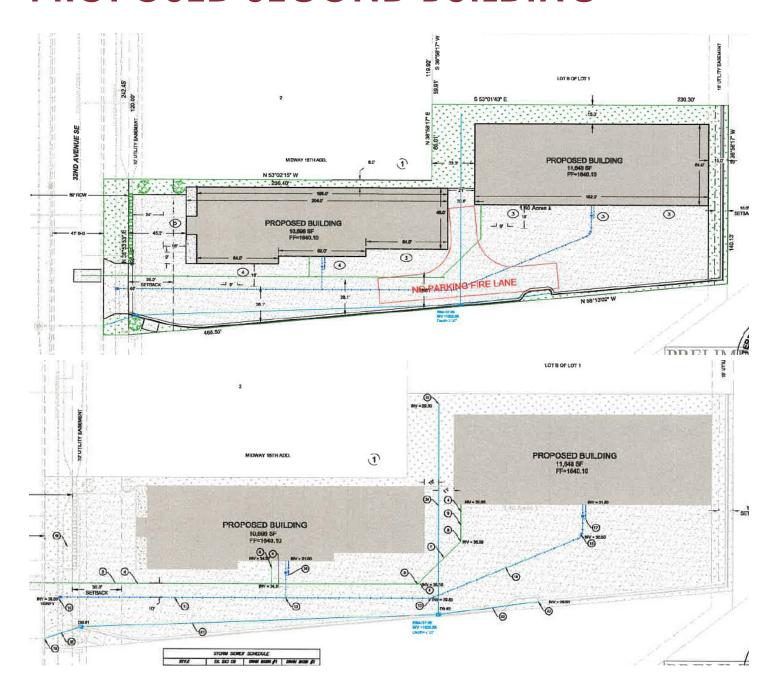

# PROPOSED SECOND BUILDING

INVESTMENT PROPERTY OFF MEMORIAL HWY 1100 32ND AVE SE | MANDAN, ND