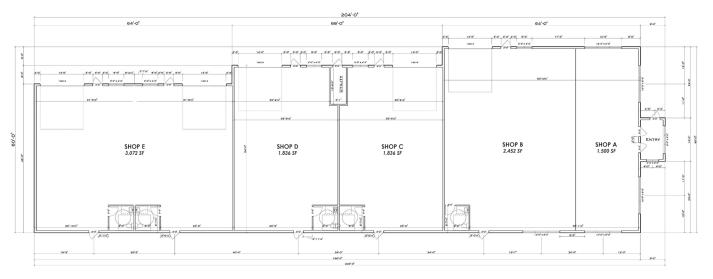

# **FLOOR PLAN**

NOTES:

18' TALL SHOP WALLS
10' TALL ENTRY WALLS
2X8 EXTERIOR WALLS
2X6 DIVIDING WALLS

TOTAL AREA 10,696.0 SQ FT.

INVESTMENT PROPERTY OFF MEMORIAL HWY 1100 32ND AVE SE | MANDAN, ND