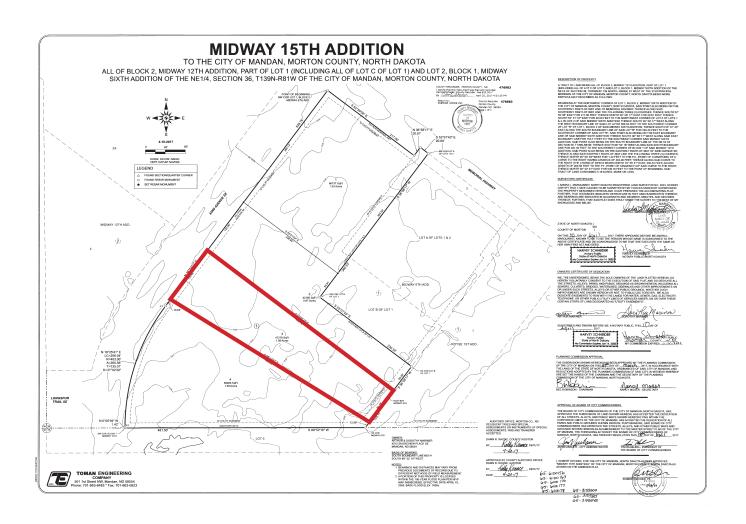

# PROPOSED SECOND BUILDING

INVESTMENT PROPERTY OFF MEMORIAL HWY 1100 32ND AVE SE | MANDAN, ND

### PROPERTY INFORMATION

PID#: 656137525

LEGAL DESCRIPTION: SUBDIV:MIDWAY 15TH ADDN REPLAT L 2-3 B 1 LOT:3 BLK:1 (12063)

PROPERTY ADDRESS: 1100 32nd Ave SE, Mandan ND 58554

LOT SIZE: 1.35 Acres

BUILDING SIZE: 10,696 SF