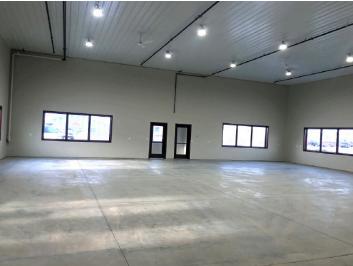

# **PROPERTY PHOTOS**

INVESTMENT PROPERTY OFF MEMORIAL HWY 1100 32ND AVE SE | MANDAN, ND

#### **HIGHLIGHTS:**

- Multiple Units
- Each unit has its own entrance
- (5) 14'x14' Overhead Doors
- 3 Phase Power
- 18' Sidewalls
- Radiant Heat
- Floor Drains
- Sprinkler System
- Concrete Parking Lot