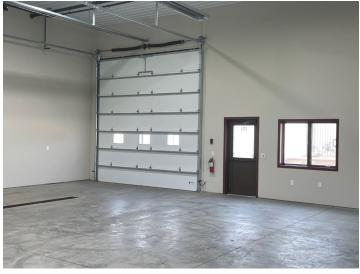

# **PROPERTY PHOTOS**

INVESTMENT PROPERTY OFF MEMORIAL HWY 1100 32ND AVE SE | MANDAN, ND

#### **HIGHLIGHTS:**

- Multiple Units
- Each unit has its own entrance
- (5) 14'x14' Overhead Doors
- 3 Phase Power
- 18' Sidewalls
- Radiant Heat
- Floor Drains
- Sprinkler System
- Concrete Parking Lot