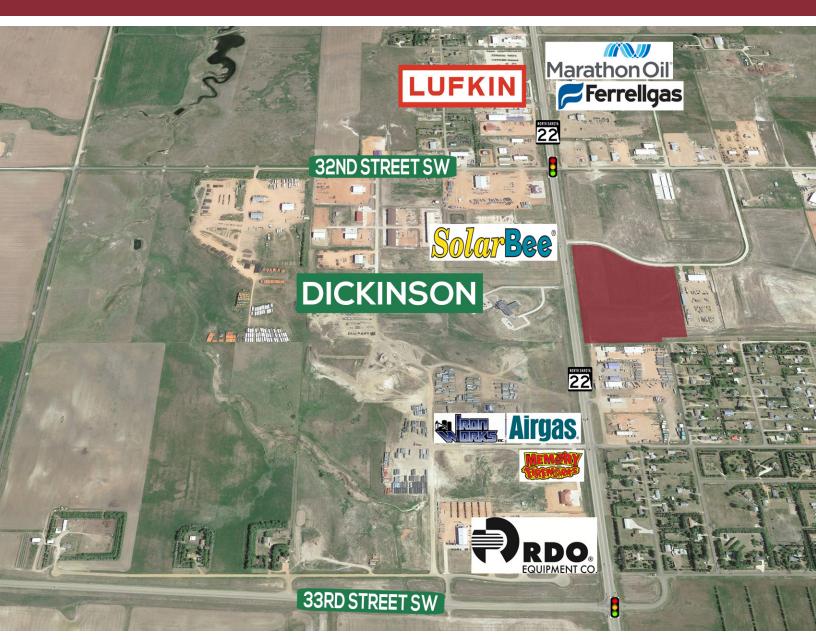

NORTH DICKINSON INDUSTRIAL LOTS 11082 32E STREET SW | DICKINSON, ND

### **HIGHLIGHTS:**

- ZONING: GI & LI
- Adjacent to ND Hwy 22