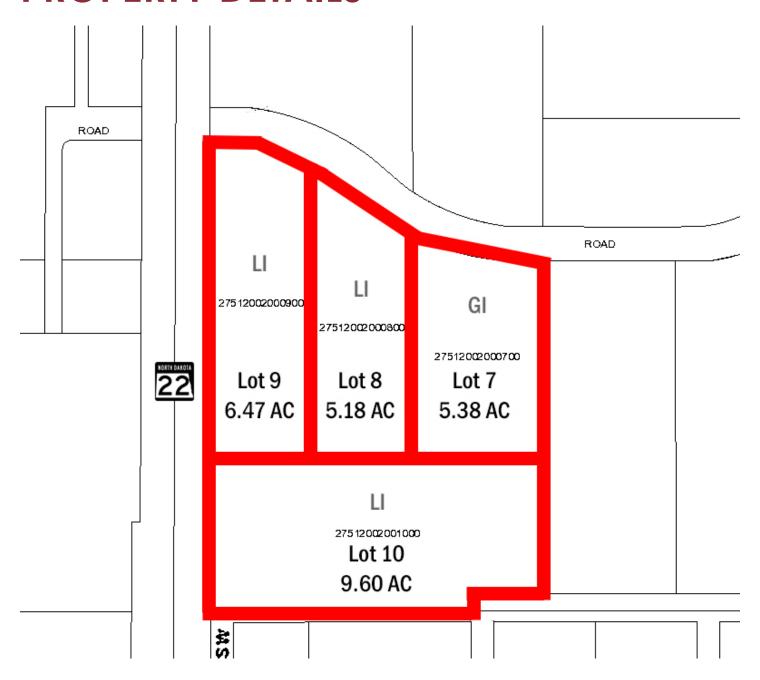

# **PROPERTY DETAILS**

#### 11082 32E St SW | DICKINSON, ND

**Parcel ID:** 27-5120-02000-700

Legal Description: GREAT LAKES 1ST SUB L7 B2 15-140-96 5.38 ACRES

**Lot Size:** 5.38 Acres | 234,353 SF **Zoning:** Gl—General Industrial

#### 11090 32E St SW | DICKINSON, ND

Parcel ID: 27-5120-02000-800

**Legal Description:** GREAT LAKES 1ST SUB L8 B2 15-140-96 5.18 ACRES

**Lot Size:** 5.18 Acres | 225,641 SF **Zoning:** LI—Limited Industrial

#### 3230 HWY 22 | DICKINSON, ND

Parcel ID: 27-5120-02000-900

Legal Description: GREAT LAKES 1ST SUB L9 B2 15-140-96 6.47 ACRES

**Lot Size:** 6.47 Acres | 281,833 SF **Zoning:** LI—Limited Industrial

2023 Taxes: \$1,353.51

#### ADDRESS TBD | DICKINSON, ND

**Parcel ID:** 27-5120-02001-000

Legal Description: GREAT LAKES 1ST SUB L10 B2 15-140-96 9.6 ACRES

**Lot Size:** 9.60 Acres | 418,176 SF **Zoning:** LI—Limited Industrial