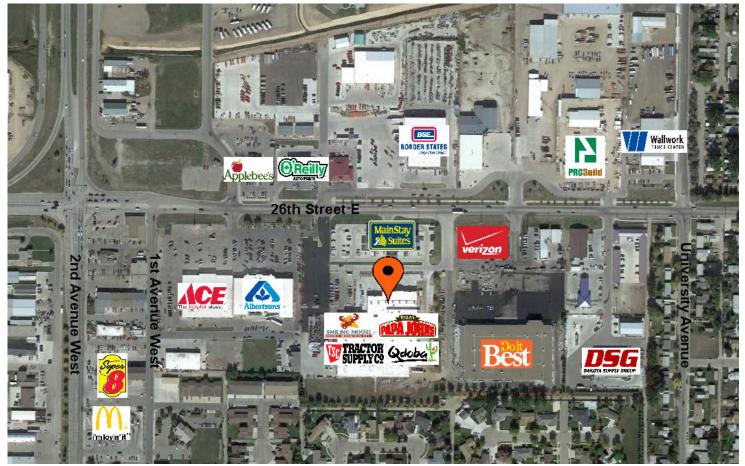

Door Parking
- Monument & Building Signage Available

#### 424 S 3rd Street, Suite 2 | Bismarck, ND | WWW.ASPENGROUPREALESTATE.COM

This information has been secured from sources we believe to be reliable, but we make no representation or warranties, expressed or implied, as to the accuracy of the information. All references to age, square footage, income and expenses are approximate. Buyers or lessors should conduct their own independent investigations and rely on those relults.



### FOR LEASE PROFESSIONAL OFFICE SPACE 120 26TH STREET EAST | WILLISTON, ND

## **PROPERTY PHOTOS**





### Mike Ilse

Broker Associate | Partner Commercial Realtor® 701.223.2450

mike@aspengrouprealestate.com





### FOR LEASE PROFESSIONAL OFFICE SPACE 120 26TH STREET EAST | WILLISTON, ND

## LOCATION MAP





### Mike Ilse

Broker Associate | Partner Commercial Realtor®

701.223.2450 mike@aspengrouprealestate.com