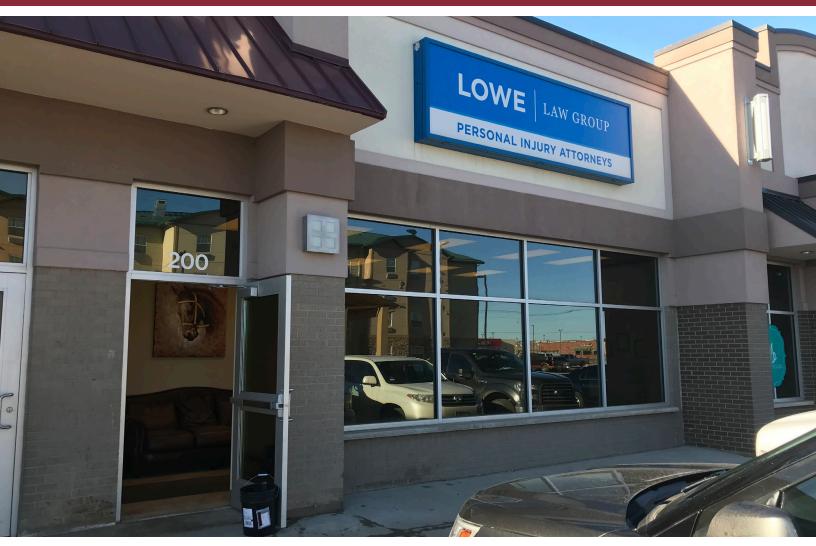

### FOR LEASE PROFESSIONAL OFFICE SPACE 120 26TH STREET EAST | WILLISTON, ND

#### **SPACE AVAILABLE:** Suite 200 | 2,150 SF

**PRICE:** \$24.50 PSF + CAM

### **HIGHLIGHTS:**

- 5 Year Lease Term
- Reception Area
- Private Offices
- Open Work Area
- Conference Room
- Men's & Women's Restroom
- Front Door Parking
- Monument & Building Signage Available