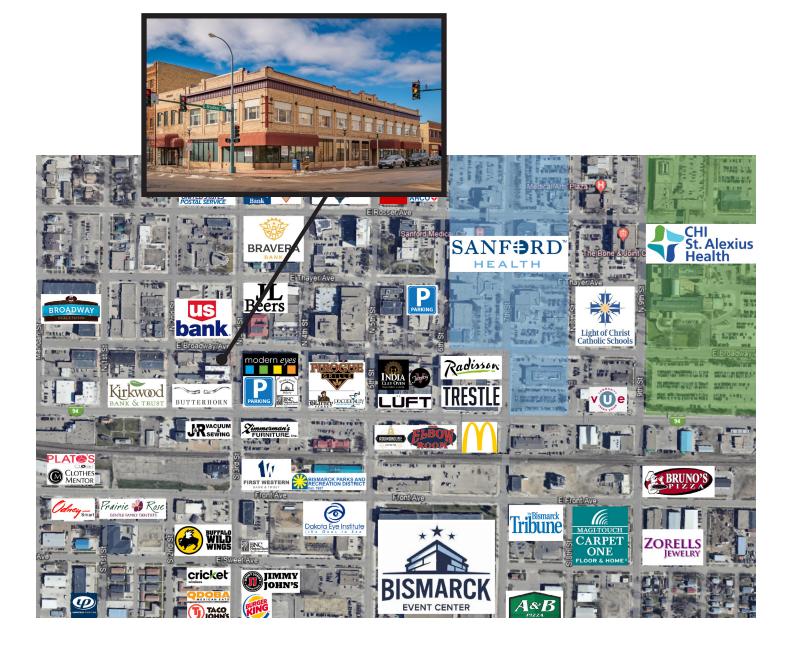

ate:**

- Level 2 Reserved \$75.00
- Covered Parking \$64.00
- Roof-Top Parking \$40.00

Nights: 4 pm to 4 am - \$26.00 Hourly: \$1.50/hour or \$8/day

#### SIXTH & THAYER RAMP

#### **Monthly Rent Rate:**

- Covered Parking \$64.00
- Roof-top Parking \$40.00

Hourly: \$1.50/hour or \$8/day



#### PARKADE: 6TH & BROADWAY

#### **Monthly Rent Rate:**

- Covered Parking \$64.00
- Roof-Top Parking \$40.00

Nights: 4 pm to 4 am - \$26.00 Hourly: \$1.50/hour or \$8/day

**GALLERIA: 7TH & BROADWAY** 

Monthly Rent Rate: \$64.00 Hourly: \$1.50/hour or \$8/day



PLEASE VISIT THE PARKADE OFFICE, 114 N. 6TH STREET, TO SIGN UP FOR MONTHLY PARKING. OR VISIT WWW.BISMARCKPARKINGAUTHORITY.COM FOR MORE INFORMATION



DOWNTOWN OFFICE SPACE FOR LEASE 120 N 3RD STREET | BISMARCK, ND

### **LOCATION MAP**





## Mike Ilse

Broker Associate | Partner Commercial Realtor®

701.223.2450

mike@aspengrouprealestate.com