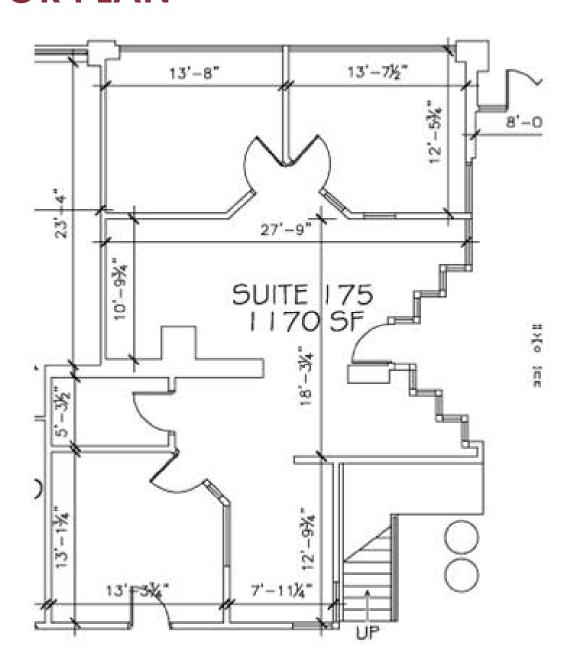

## **FLOOR PLAN**

Mike Ise
Broker Associate | Partner
Commercial Realtor®
701.223.2450
mike@aspengrouprealestate.com

DOWNTOWN OFFICE SPACE FOR LEASE 120 N 3RD STREET | BISMARCK, ND

### **SPACE AVAILABLE:**

SUITE 175 | 1,170 SF