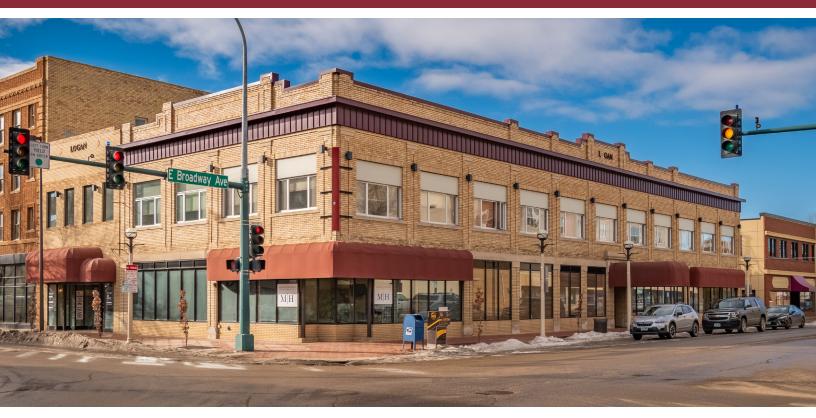

DOWNTOWN OFFICE SPACE FOR LEASE 120 N 3RD STREET | BISMARCK, ND

### **SPACE AVAILABLE:**

SUITE 175 | 1,170 SF

#### **HIGHLIGHTS:**

- 5 Year Minimum
- Main Floor Place
- 2 Private Windowed Offices
- Reception Area
- Conference Room
- Filing Room
- Professional Office Space with Natural Light
- Excellent Downtown Location
- Covered Parking Structure Across Street