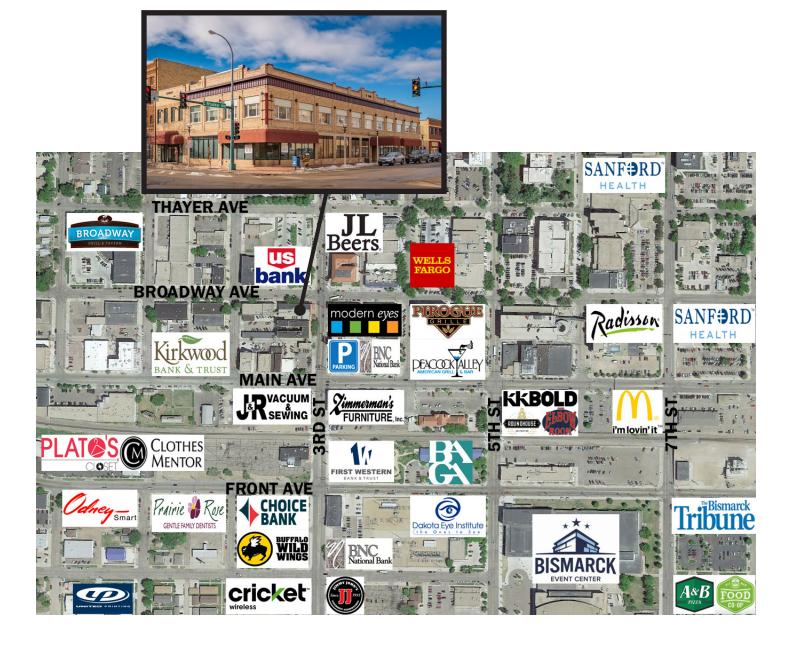

20 N 3RD STREET, SUITE 20 | BISMARCK, ND

### DOWNTOWN PARKING HOURLY & MONTHLY RATES



#### **THIRD & MAIN RAMP**

#### **Monthly Rent Rate:**

- Level 2 Reserved \$75.00
- Covered Parking \$64.00
- Roof-Top Parking \$40.00

Nights: 4 pm to 4 am - \$26.00 Hourly: \$1.50/hour or \$8/day

#### SIXTH & THAYER RAMP

#### **Monthly Rent Rate:**

- Covered Parking \$64.00
- Roof-top Parking \$40.00

Hourly: \$1.50/hour or \$8/day



#### PARKADE: 6TH & BROADWAY

#### **Monthly Rent Rate:**

- Covered Parking \$64.00
- Roof-Top Parking \$40.00

Nights: 4 pm to 4 am - \$26.00 Hourly: \$1.50/hour or \$8/day

**GALLERIA: 7TH & BROADWAY** 

Monthly Rent Rate: \$64.00 Hourly: \$1.50/hour or \$8/day





DOWNTOWN OFFICE SPACE FOR LEASE 120 N 3RD STREET, SUITE 20 | BISMARCK, ND

### **LOCATION MAP**





### Mike Ilse

Broker Associate | Partner Commercial Realtor®

701.223.2450

mike@aspengrouprealestate.com