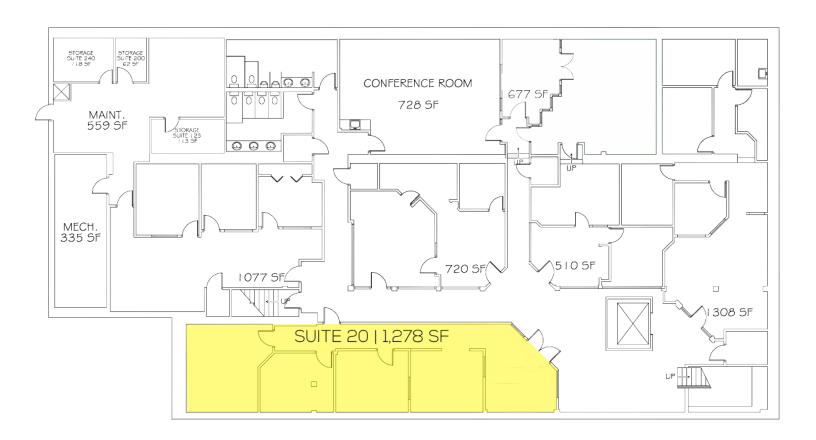

#### **SPACE AVAILABLE:**

SUITE 20 | 1,278 SF

### **FLOOR PLAN**

Mike Ise
Broker Associate | Partner
Commercial Realtor®
701.223.2450
mike@aspengrouprealestate.com

DOWNTOWN OFFICE SPACE FOR LEASE 120 N 3RD STREET, SUITE 20 | BISMARCK, ND