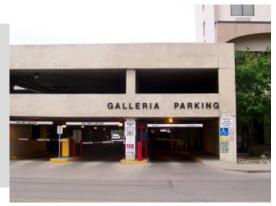

#### **Monthly Rent Rate:**

- Covered Parking \$64.00
- Roof-Top Parking \$40.00

Nights: 4 pm to 4 am - \$26.00 Hourly: \$1.50/hour or \$8/day

**GALLERIA: 7TH & BROADWAY** 

Monthly Rent Rate: \$64.00 Hourly: \$1.50/hour or \$8/day