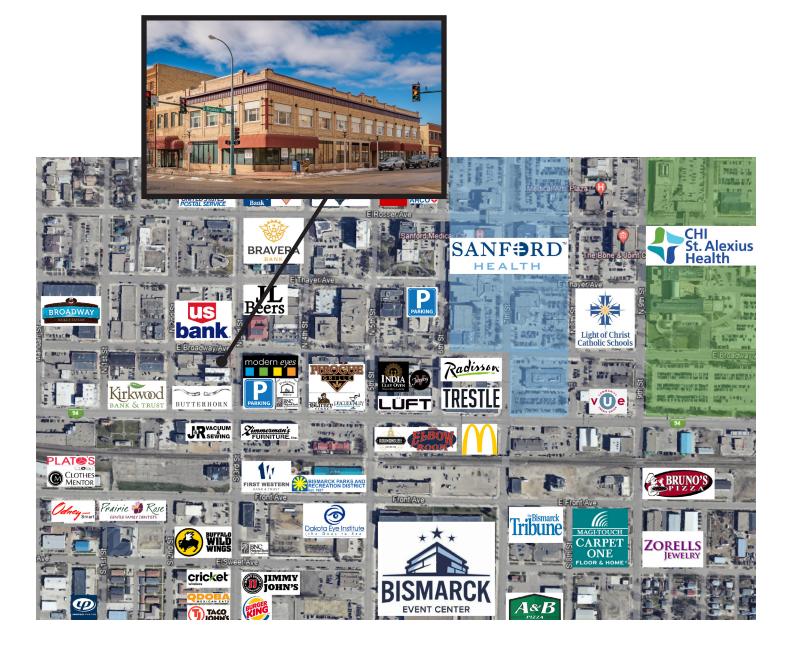

enation Place



DOWNTOWN OFFICE SPACE FOR LEASE 120 N 3RD STREET | BISMARCK, ND

## DOWNTOWN PARKING HOURLY & MONTHLY RATES



#### **THIRD & MAIN RAMP**

#### **Monthly Rent Rate:**

- Level 2 Reserved \$75.00
- Covered Parking \$64.00
- Roof-Top Parking \$40.00

Nights: 4 pm to 4 am - \$26.00 Hourly: \$1.50/hour or \$8/day

#### SIXTH & THAYER RAMP

#### **Monthly Rent Rate:**

- Covered Parking \$64.00
- Roof-top Parking \$40.00

Hourly: \$1.50/hour or \$8/day



#### PARKADE: 6TH & BROADWAY

#### **Monthly Rent Rate:**

- Covered Parking \$64.00
- Roof-Top Parking \$40.00

Nights: 4 pm to 4 am - \$26.00 Hourly: \$1.50/hour or \$8/day



Monthly Rent Rate: \$64.00 Hourly: \$1.50/hour or \$8/day





DOWNTOWN OFFICE SPACE FOR LEASE 120 N 3RD STREET | BISMARCK, ND

### **LOCATION MAP**