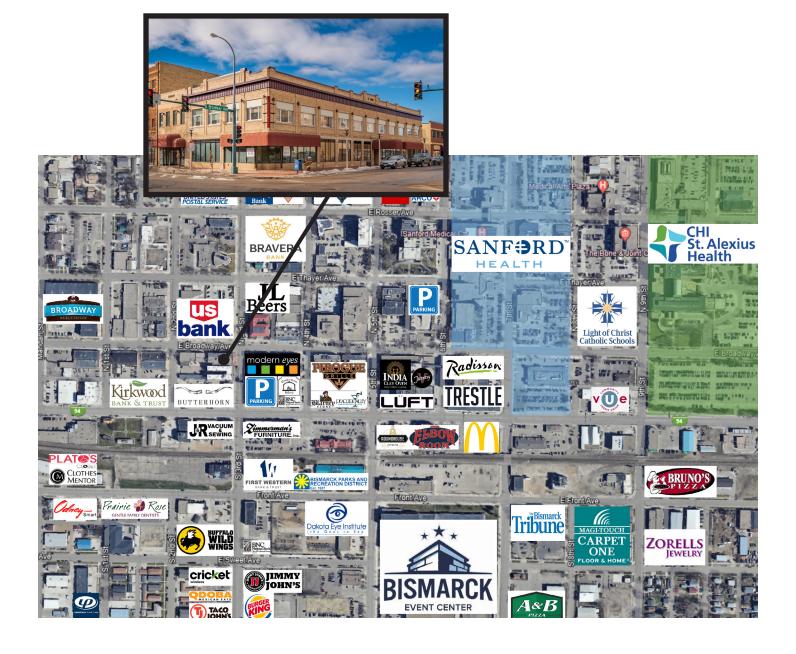

** 120 N 3RD STREET, SUITE 95 | BISMARCK, ND

### DOWNTOWN PARKING HOURLY & MONTHLY RATES



#### THIRD & MAIN RAMP

#### **Monthly Rent Rate:**

- Level 2 Reserved \$75.00
- Covered Parking \$64.00
- Roof-Top Parking \$40.00

Nights: 4 pm to 4 am - \$26.00 Hourly: \$1.50/hour or \$8/day

#### SIXTH & THAYER RAMP

#### **Monthly Rent Rate:**

- Covered Parking \$64.00
- Roof-top Parking \$40.00

Hourly: \$1.50/hour or \$8/day



#### PARKADE: 6TH & BROADWAY

#### **Monthly Rent Rate:**

- Covered Parking \$64.00
- Roof-Top Parking \$40.00

Nights: 4 pm to 4 am - \$26.00 Hourly: \$1.50/hour or \$8/day

**GALLERIA: 7TH & BROADWAY** 

Monthly Rent Rate: \$64.00 Hourly: \$1.50/hour or \$8/day





DOWNTOWN OFFICE SPACE FOR LEASE 120 N 3RD STREET, SUITE 95 | BISMARCK, ND

### **LOCATION MAP**