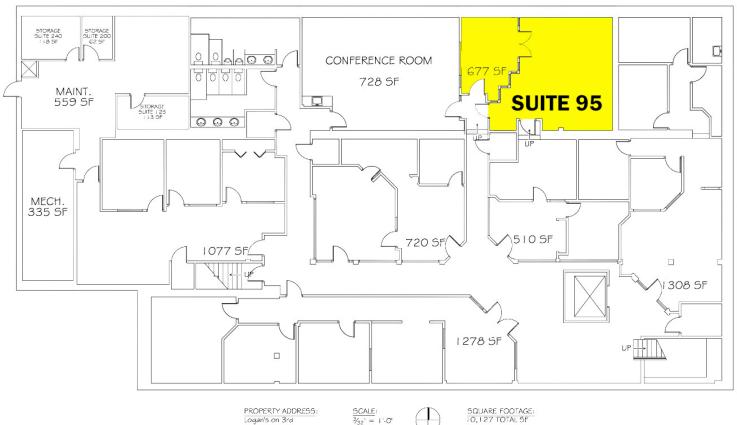

#### **SPACE AVAILABLE:**

SUITE 95 | 677 SF

### **FLOOR PLAN**

Logan's on 3rd 120 N 3rd Street Bismarck, ND 58501

10,127 TOTAL SF 2212 SF Public Access \$ Sto. Closets 430 SF Restrooms 894 SF Maint, & Mech. 293 SF Rentable Storage

DOWNTOWN OFFICE SPACE FOR LEASE 120 N 3RD STREET, SUITE 95 | BISMARCK, ND