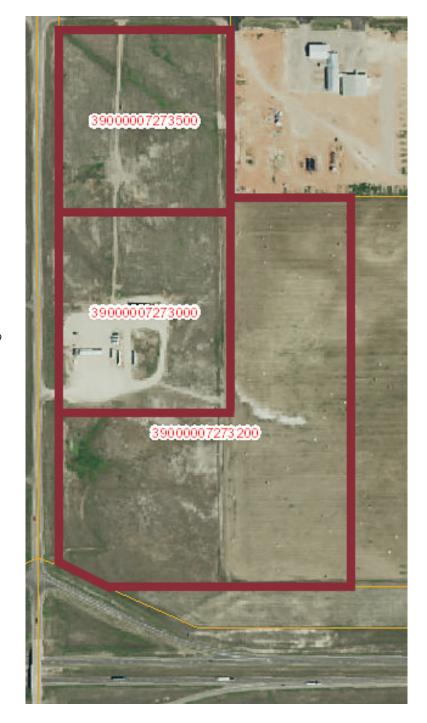

### **PROPERTY DETAILS**

#### 1214 HWY 85, BELFIELD

PID #: 39-00000-7273-000

**LEGAL DESCRIPTION:** NW4 33-140-99 **LOT SIZE:** 16.79 Acres | 731,372 SF

**ZONING:** AG - Agricultural **2023 TAXES:** \$4,514.30

**SPECIAL ASSESSMENTS:** None at this time

#### 12996 35TH ST SW, BELFIELD

**PID #:** 39-00000-7273-500

**LEGAL DESCRIPTION:** NW4 33-140-99 **LOT SIZE:** 14.88 Acres | 648,173 SF

**ZONING:** AG - Agricultural **2023 TAXES:** \$964.57

**SPECIAL ASSESSMENTS:** None at this time

#### TBD, BELFIELD

PID #: 39-00000-7273-200

**LEGAL DESCRIPTION:** TRACT IN NW4 33-140-99

**LOT SIZE:** 37.5 Acres | 1,633,500 SF

**ZONING:** AG - Agricultural **2023 TAXES:** \$2,431.31

SPECIAL ASSESSMENTS: None at this time