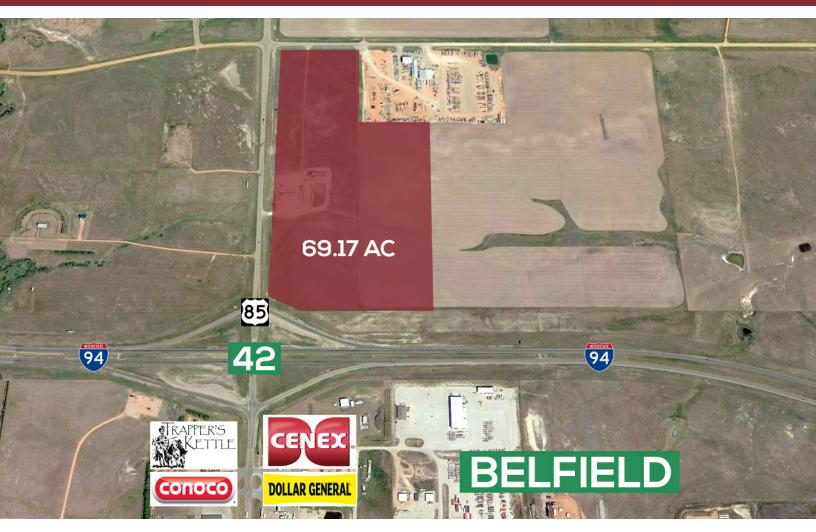

69.17 AC OFF INTERSTATE 94 & HWY 85 1214 HIGHWAY 85 | BELFIELD, ND

# LOT SIZE: 69.17 ACRES

### PRICE:

\$2.50 PSF | \$7,534,791.00

### **HIGHLIGHTS:**

- High Traffic Corner (194 Exit 42 & Hwy 85)!
- Excellent Visibility from Interstate 94!
- Easy access to Interstate 94 & Highway 85
- Belfield is located 112 miles South of Williston along Highway 85
- Zoning: AG