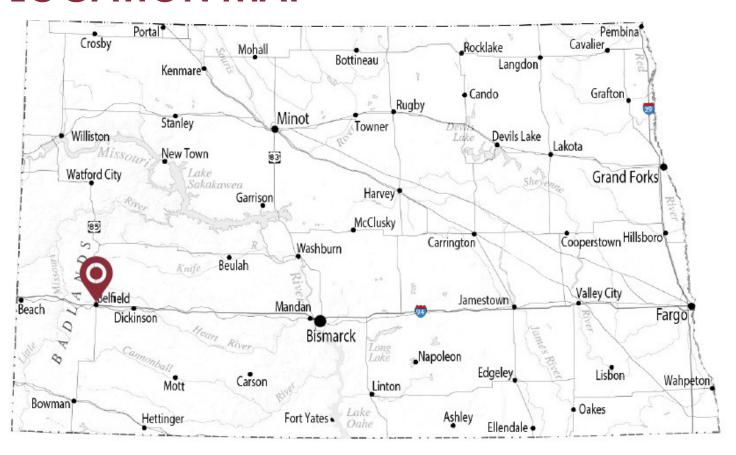

-99 **LOT SIZE:** 16.79 Acres | 731,372 SF

**ZONING:** AG - Agricultural **2023 TAXES:** \$4,514.30

**SPECIAL ASSESSMENTS:** None at this time

#### 12996 35TH ST SW, BELFIELD

**PID #:** 39-00000-7273-500

**LEGAL DESCRIPTION:** NW4 33-140-99 **LOT SIZE:** 14.88 Acres | 648,173 SF

**ZONING:** AG - Agricultural **2023 TAXES:** \$964.57

**SPECIAL ASSESSMENTS:** None at this time

#### TBD, BELFIELD

PID #: 39-00000-7273-200

**LEGAL DESCRIPTION:** TRACT IN NW4 33-140-99

**LOT SIZE:** 37.5 Acres | 1,633,500 SF

**ZONING:** AG - Agricultural **2023 TAXES:** \$2,431.31

SPECIAL ASSESSMENTS: None at this time





69.17 AC OFF INTERSTATE 94 & HWY 85 1214 HIGHWAY 85 | BELFIELD, ND

### **PLAT MAP**





69.17 AC OFF INTERSTATE 94 & HWY 85 1214 HIGHWAY 85 | BELFIELD, ND

# **LOCATION MAP**