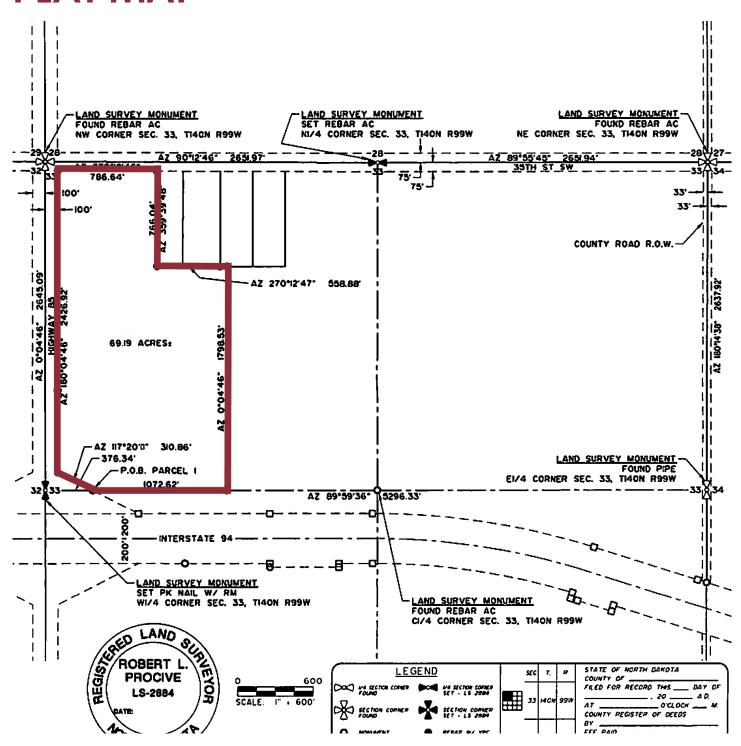

### **PLAT MAP**

69.17 AC OFF INTERSTATE 94 & HWY 85 1214 HIGHWAY 85 | BELFIELD, ND