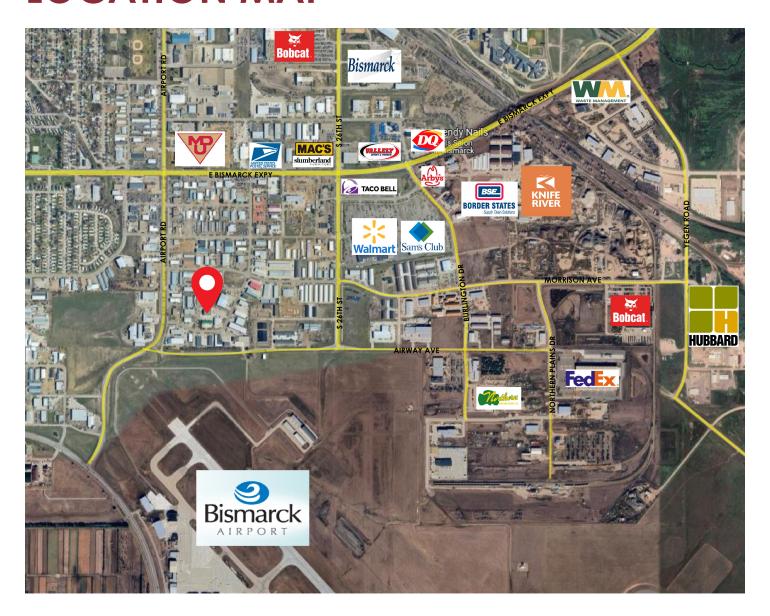

5/month

#### **HIGHLIGHTS:**

- 6 Month Minimum
- Full Service Lease Includes electric, floor heat, and public Wi-Fi.
- Painted Walls and Anti-Slip Chip-Painted Floors
- LED Lighting
- Ceiling Fan North Side Unit
- 10ft Overhead Door
- Common Area Restrooms



Charles Reichert
Commercial Realtor®
Partner
701.223.2450

charles@aspengrouprealestate.com



Maddi Dymerski
Commercial Realtor®,
Marketing Specialist
701.223.2450
maddi@aspengrouprealestate.com

424 S 3rd Street, Suite 2 | Bismarck, ND | WWW.ASPENGROUPREALESTATE.COM



# **FOR LEASE**

MULTI USE SHOP CONDO 1341 S 20TH ST | BISMARCK, ND

### **PROPERTY PHOTOS**







424 S 3rd Street, Suite 2 | Bismarck, ND | WWW.ASPENGROUPREALESTATE.COM



# **FOR LEASE**

MULTI USE SHOP CONDO 1341 S 20TH ST | BISMARCK, ND

### **LOCATION MAP**