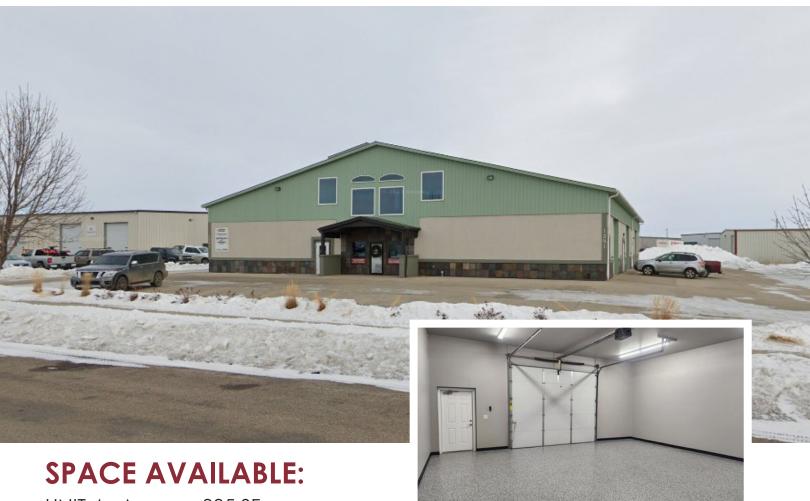

## **FOR LEASE**

MULTI USE SHOP CONDO 1341 S 20TH ST | BISMARCK, ND

UNIT 4 - Approx. 835 SF

#### PRICE:

\$825/month

#### **HIGHLIGHTS:**

- 6 Month Minimum
- Full Service Lease Includes electric, floor heat, and public Wi-Fi.
- Painted Walls and Anti-Slip Chip-Painted Floors
- LED Lighting
- Ceiling Fan North Side Unit
- 10ft Overhead Door
- Common Area Restrooms