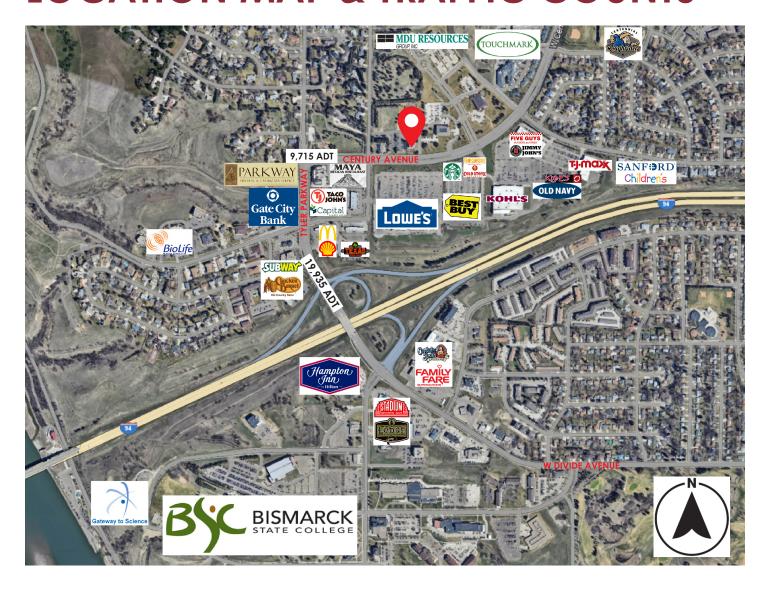

arck, ND | WWW.ASPENGROUPREALESTATE.COM



CLASS A OFFICE SPACE ALONG CENTURY AVE 1400 W CENTURY AVE | BISMARCK, ND

#### **FLOOR PLAN**



SHARED COMMON SPACE



CLASS A OFFICE SPACE ALONG CENTURY AVE 1400 W CENTURY AVE | BISMARCK, ND

### **PHOTOS**

























424 S 3rd Street, Suite 2 | Bismarck, ND | WWW.ASPENGROUPREALESTATE.COM



CLASS A OFFICE SPACE ALONG CENTURY AVE 1400 W CENTURY AVE | BISMARCK, ND

# **PHOTOS**





















CLASS A OFFICE SPACE ALONG CENTURY AVE 1400 W CENTURY AVE | BISMARCK, ND

### **PHOTOS**





















CLASS A OFFICE SPACE ALONG CENTURY AVE 1400 W CENTURY AVE | BISMARCK, ND

# **PROPERTY PHOTOS**





















CLASS A OFFICE SPACE ALONG CENTURY AVE 1400 W CENTURY AVE | BISMARCK, ND

### **LOCATION MAP & TRAFFIC COUNTS**