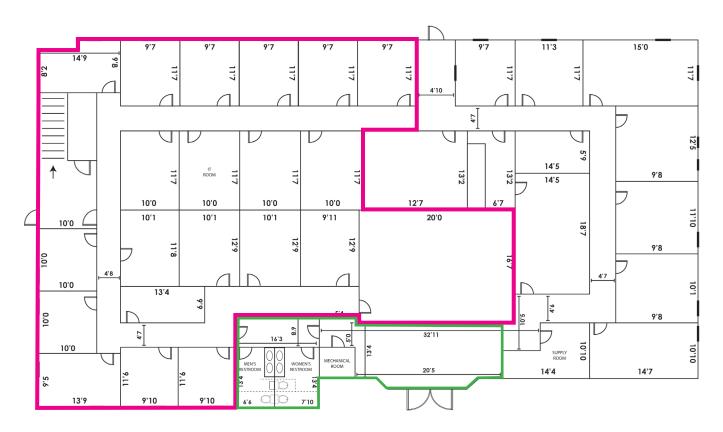

#### **FLOOR PLAN**

SHARED COMMON SPACE

CLASS A OFFICE SPACE ALONG CENTURY AVE 1400 W CENTURY AVE | BISMARCK, ND