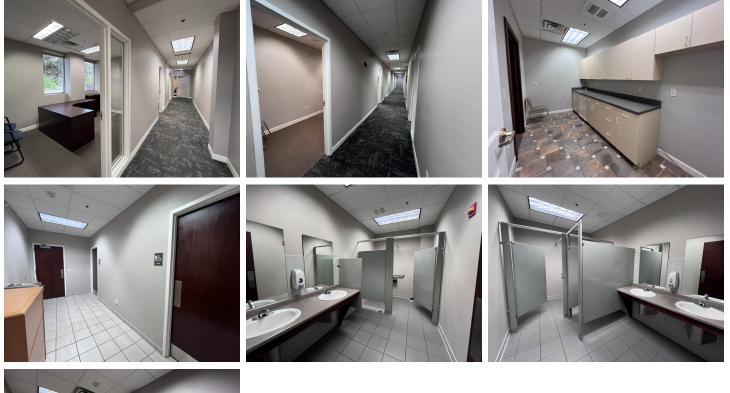

## **SPACE AVAILABLE:**

Space 2 | 2,067 SF (623 SF Shared Space)

### **PRICE:**

\$19.50 PSF NNN + \$4.00 CAM

## **HIGHLIGHTS:**

- 5 Year Minimum
- Class A Space
- Furniture Included
- 9 Private Offices
- Large Conference Room
- Shared Reception Area with Desk
- Supply Room
- Kitchenette
- Shared Restrooms
- High Traffic Counts
- Shared Pylon Sign Available
- Ample Parking Spaces





#### Charles Reichert Commercial Realtor® 701.223.2450 charles@aspengrouprealestate.com

### 424 S 3rd Street, Suite 2 | Bismarck, ND | WWW.ASPENGROUPREALESTATE.COM



## **FLOOR PLAN**



SHARED COMMON SPACE

#### 424 S 3rd Street, Suite 2 | Bismarck, ND | WWW.ASPENGROUPREALESTATE.COM



# PHOTOS





















## PHOTOS





### 424 S 3rd Street, Suite 2 | Bismarck, ND | WWW.ASPENGROUPREALESTATE.COM



## **PROPERTY PHOTOS**















### 424 S 3rd Street, Suite 2 | Bismarck, ND | WWW.ASPENGROUPREALESTATE.COM



## **LOCATION MAP & TRAFFIC COUNTS**



### 424 S 3rd Street, Suite 2 | Bismarck, ND | WWW.ASPENGROUPREALESTATE.COM