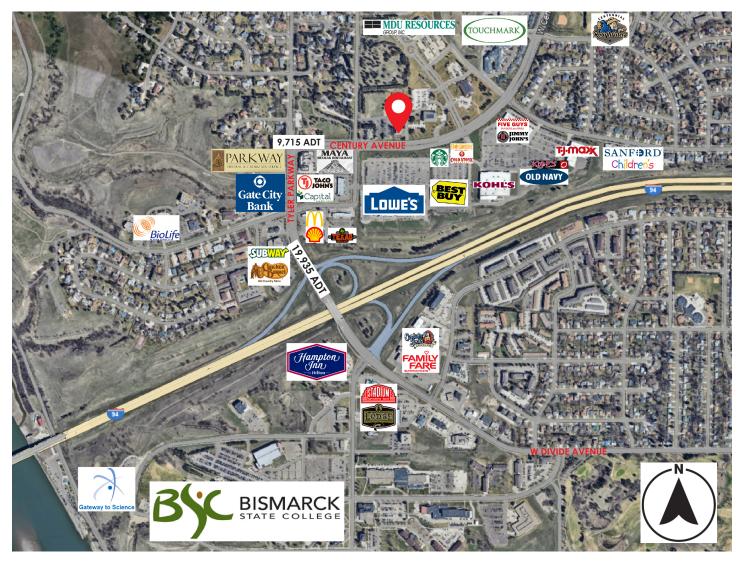

pace
- Furniture Included
- 9 Private Offices
- Large Conference Room
- Shared Reception Area with Desk
- Supply Room
- Kitchenette
- Shared Restrooms
- High Traffic Counts
- Shared Pylon Sign Available
- Ample Parking Spaces





#### Charles Reichert Commercial Realtor® 701.223.2450 charles@aspengrouprealestate.com

### 424 S 3rd Street, Suite 2 | Bismarck, ND | WWW.ASPENGROUPREALESTATE.COM



## **FLOOR PLAN**



SHARED COMMON SPACE

#### 424 S 3rd Street, Suite 2 | Bismarck, ND | WWW.ASPENGROUPREALESTATE.COM



# PHOTOS





















## PHOTOS





### 424 S 3rd Street, Suite 2 | Bismarck, ND | WWW.ASPENGROUPREALESTATE.COM



## **PROPERTY PHOTOS**















### 424 S 3rd Street, Suite 2 | Bismarck, ND | WWW.ASPENGROUPREALESTATE.COM



## **LOCATION MAP & TRAFFIC COUNTS**



### 424 S 3rd Street, Suite 2 | Bismarck, ND | WWW.ASPENGROUPREALESTATE.COM