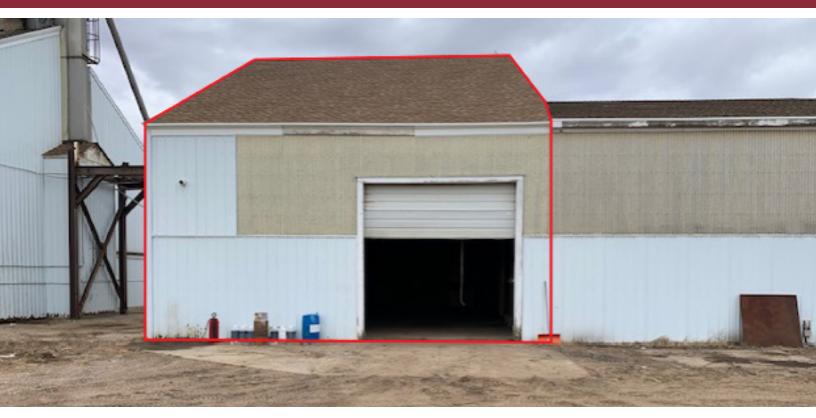

### **FOR LEASE**

SHOP WITH OFFICE LOCATED IN EAST BISMARCK 1505 YEGEN ROAD, UNIT D | BISMARCK, ND

#### **SPACE AVAILABLE:**

Unit D | 29x60 (1,740 SF)

#### **HIGHLIGHTS:**

- Cold Storage
- 12' Overhead Doors
- 10 x 19 Office/Storage
- Well on Property
- Scale on Property
- Landlord to pay Electric
- 3 Year Minimum

Steve Ilse

Director of Business Brokerage Partner | Commercial Realtor® 701.223.2450