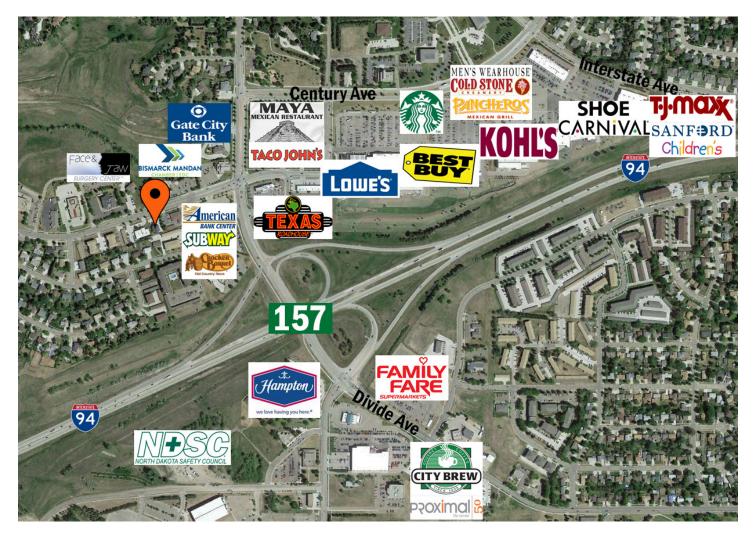

# LOCATION MAP

#### 424 S 3rd Street, Suite 2 | Bismarck, ND | WWW.ASPENGROUPREALESTATE.COM