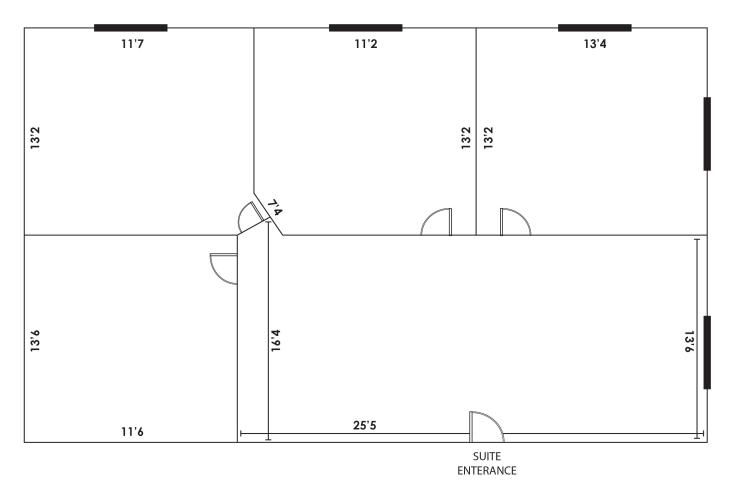

# SUITE 104 | 1,096 SF

In the

**PRICE:** \$17.00 PSF - Full Service

## HIGHLIGHTS:

- Available May 1st 2025
- 4 Private Offices
- Reception Area
- Interior Office Windows
- Common Area Restrooms
- Handicap Accessible
- Sign on exterior monument directory provided at no extra charge
- Tenant responsible for interior janitorial
- 3 Year Minimum
- All Utilities Paid minus phone/Internet. Heat, lights, water, common area & external maintenance. Lawn Care & Snow removal included.



**Mike Ilse** 

Broker | Partner

**Commercial Realtor®** 

701.223.2450





# Maddi Dymerski

mike@aspengrouprealestate.com

Commercial Realtor® Marketing Specialist 701.223.2450 maddi@aspengrouprealestate.com

#### 424 S 3rd Street, Suite 2 | Bismarck, ND | WWW.ASPENGROUPREALESTATE.COM



# **FLOOR PLAN**



#### 424 S 3rd Street, Suite 2 | Bismarck, ND | WWW.ASPENGROUPREALESTATE.COM



# PHOTOS





#### 424 S 3rd Street, Suite 2 | Bismarck, ND | WWW.ASPENGROUPREALESTATE.COM



# LOCATION MAP



#### 424 S 3rd Street, Suite 2 | Bismarck, ND | WWW.ASPENGROUPREALESTATE.COM