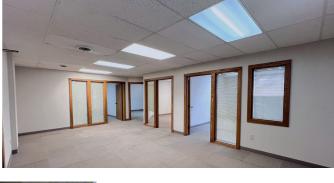

# SUITE 104 | 1,096 SF

In the

**PRICE:** \$17.00 PSF - Full Service

## HIGHLIGHTS:

- Available May 1st 2025
- 4 Private Offices
- Reception Area
- Interior Office Windows
- Common Area Restrooms
- Handicap Accessible
- Sign on exterior monument directory provided at no extra charge
- Tenant responsible for interior janitorial
- 3 Year Minimum
- All Utilities Paid minus phone/Internet. Heat, lights, water, common area & external maintenance. Lawn Care & Snow removal included.