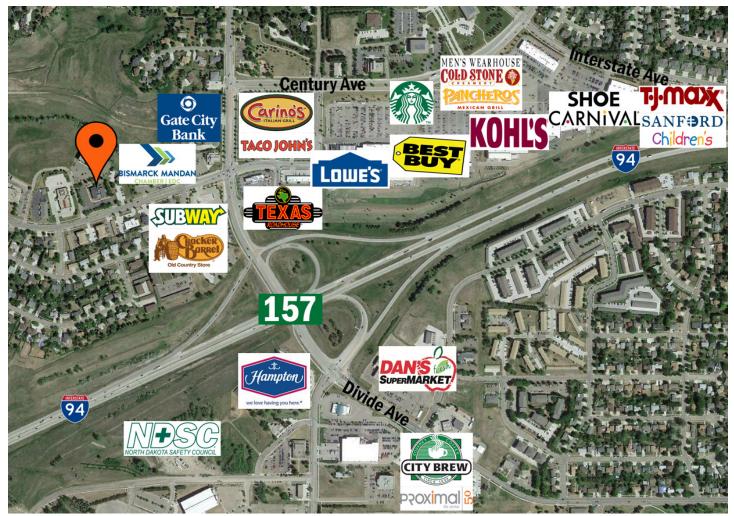

estrooms
- Handicap Accessible
- Sign on exterior monument directory provided at no extra charge
- Tenant responsible for interior janitorial
- 3 Year Minimum
- All Utilities Paid minus phone/Internet. Heat, lights, water, common area & external maintenance. Lawn Care & Snow removal included.



**Mike Ilse** 

Broker | Partner

**Commercial Realtor®** 

701.223.2450





# Maddi Dymerski

mike@aspengrouprealestate.com

Commercial Realtor® Marketing Specialist 701.223.2450 maddi@aspengrouprealestate.com

#### 424 S 3rd Street, Suite 2 | Bismarck, ND | WWW.ASPENGROUPREALESTATE.COM



# **FLOOR PLAN**



#### 424 S 3rd Street, Suite 2 | Bismarck, ND | WWW.ASPENGROUPREALESTATE.COM



# PHOTOS





#### 424 S 3rd Street, Suite 2 | Bismarck, ND | WWW.ASPENGROUPREALESTATE.COM



# LOCATION MAP



#### 424 S 3rd Street, Suite 2 | Bismarck, ND | WWW.ASPENGROUPREALESTATE.COM