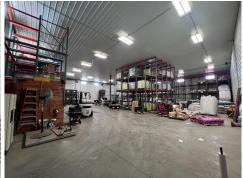

## **WAREHOUSE PHOTOS**

WAREHOUSE + LAND IN SE BISMARCK 2002 NORTHERN PLAINS DR | BISMARCK, ND

#### **HIGHLIGHTS:**

- 10,217 SF Warehouse
- 3,422 SF Two Story Office Space
- 9 Private Offices
- Break Room
- Conference Room
- Storage Room/IT Room
- Warehouse
  - (4) 16 x 14 Overhead Doors
  - (1) 12 x 10 Overhead Door
  - Trench Drainage
  - Gas Heaters
  - Ceiling Fans
  - 1 Restroom
  - 20' Sidewalls