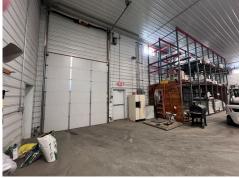

## **WAREHOUSE PHOTOS**

WAREHOUSE + LAND IN SE BISMARCK 2002 NORTHERN PLAINS DR | BISMARCK, ND

#### **HIGHLIGHTS:**

- 10,217 SF Warehouse
- 3,422 SF Two Story Office Space
- 9 Private Offices
- Break Room
- Conference Room
- Storage Room/IT Room
- Warehouse
  - (4) 16 x 14 Overhead Doors
  - (1) 12 x 10 Overhead Door
  - Trench Drainage
  - Gas Heaters
  - Ceiling Fans
  - 1 Restroom
  - 20' Sidewalls