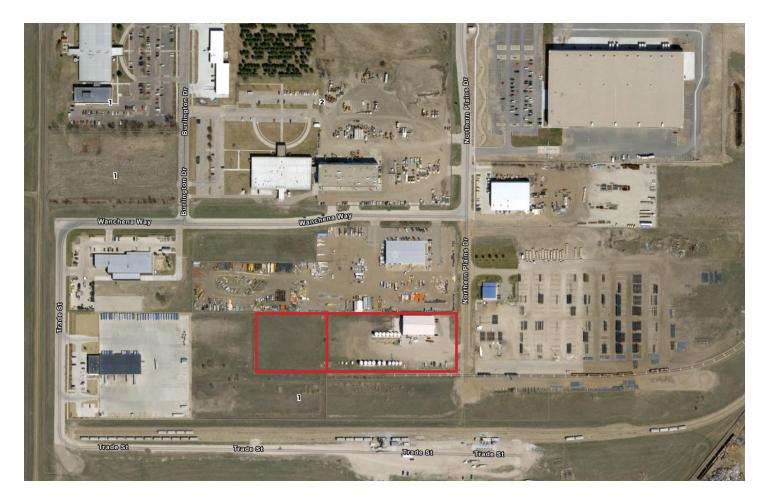

## **AERIAL VIEW**

WAREHOUSE + LAND IN SE BISMARCK 2002 NORTHERN PLAINS DR | BISMARCK, ND