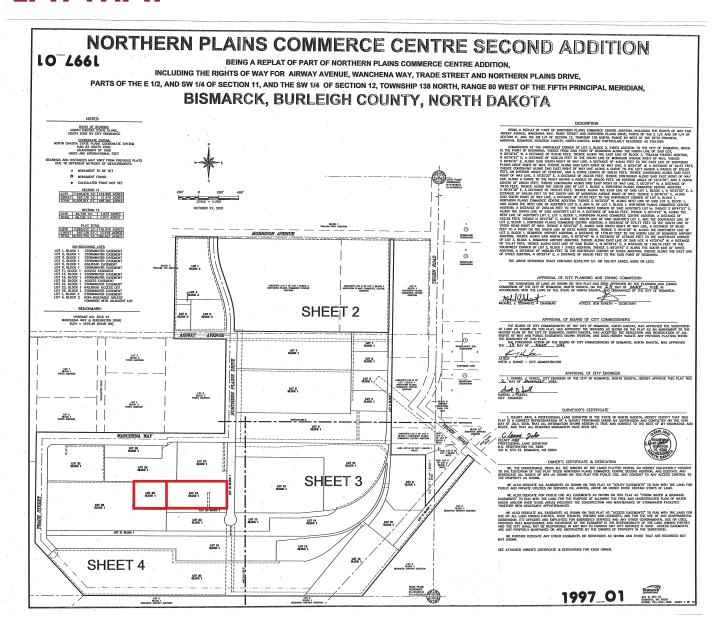

#### **PLAT MAP**

WAREHOUSE + LAND IN SE BISMARCK 2002 NORTHERN PLAINS DR | BISMARCK, ND

#### 2002 NORTHERN PLAINS DRIVE, BISMARCK

PID#: 1997-001-430

**LEGAL DESCRIPTION: NORTHERN PLAINS COMMERCE CENTRE 2ND ADDN BLOCK 1 LOT 24** 

**LOT SIZE:** 160,798 SF (3.69 Acres)

BUILDING SIZE: 13,639 SF

**BUILT IN: 2014** 

#### 2016 NORTHERN PLAINS DRIVE, BISMARCK

**PID#:** 1997-001-445

**LEGAL DESCRIPTION: NORTHERN PLAINS COMMERCE CENTRE 2ND ADDN BLOCK 1 LOT 25** 

LOT SIZE: 87,111 SF (2 Acres)

2024 TAXES: \$6,737.04

SPECIAL ASSESSMENTS: \$3,967.96 Installment; \$15,129.99 Remaining Balance