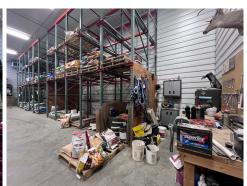

## **WAREHOUSE PHOTOS**

WAREHOUSE + LAND IN SE BISMARCK 2002 NORTHERN PLAINS DR | BISMARCK, ND

#### **HIGHLIGHTS:**

- 10,217 SF Warehouse
- 3,422 SF Two Story Office Space
- 9 Private Offices
- Break Room
- Conference Room
- Storage Room/IT Room
- Warehouse
  - (4) 16 x 14 Overhead Doors
  - (1) 12 x 10 Overhead Door
  - Trench Drainage
  - Gas Heaters
  - Ceiling Fans
  - 1 Restroom
  - 20' Sidewalls