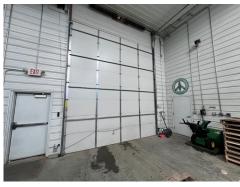

## **WAREHOUSE PHOTOS**

WAREHOUSE + LAND IN SE BISMARCK 2002 NORTHERN PLAINS DR | BISMARCK, ND

#### **HIGHLIGHTS:**

- 10,217 SF Warehouse
- 3,422 SF Two Story Office Space
- 9 Private Offices
- Break Room
- Conference Room
- Storage Room/IT Room
- Warehouse
  - (4) 16 x 14 Overhead Doors
  - (1) 12 x 10 Overhead Door
  - Trench Drainage
  - Gas Heaters
  - Ceiling Fans
  - 1 Restroom
  - 20' Sidewalls