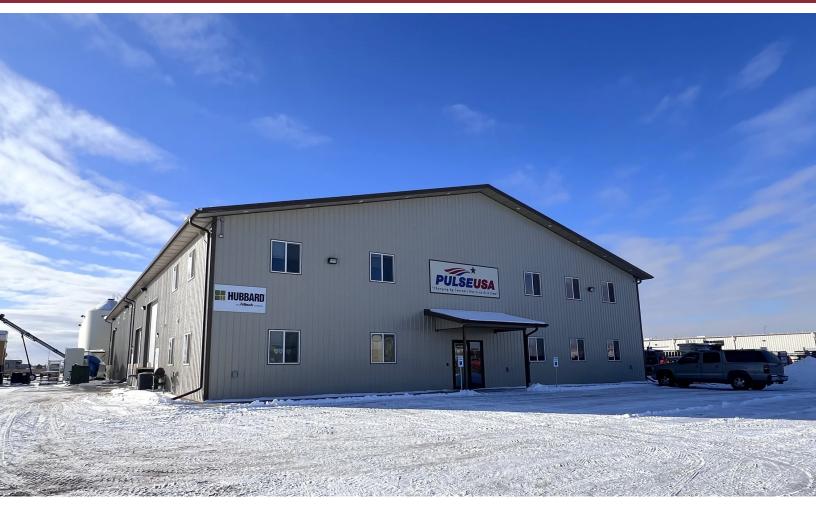

## **EXTERIOR PROPERTY PHOTOS**

\*\*Bins are not included

WAREHOUSE + LAND IN SE BISMARCK 2002 NORTHERN PLAINS DR | BISMARCK, ND

#### **HIGHLIGHTS:**

- 10,217 SF Warehouse
- 3,422 SF Two Story Office Space
- 9 Private Offices
- Break Room
- Conference Room
- Storage Room/IT Room
- Warehouse
  - (4) 16 x 14 Overhead Doors
  - (1) 12 x 10 Overhead Door
  - Trench Drainage
  - Gas Heaters
  - Ceiling Fans
  - 1 Restroom
  - 20' Sidewalls

#### 2002 NORTHERN PLAINS DRIVE, BISMARCK

PID#: 1997-001-430

**LEGAL DESCRIPTION: NORTHERN PLAINS COMMERCE CENTRE 2ND ADDN BLOCK 1 LOT 24** 

**LOT SIZE:** 160,798 SF (3.69 Acres)

BUILDING SIZE: 13,639 SF

**BUILT IN: 2014** 