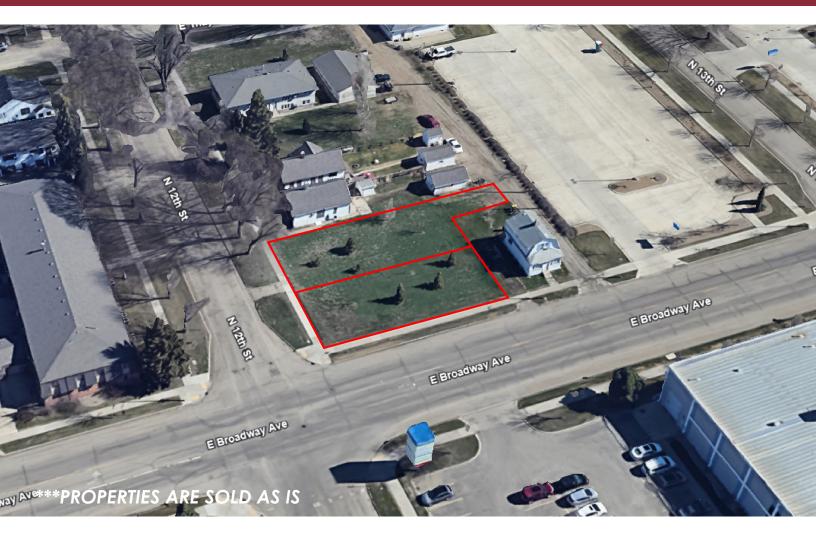

# PROPERTY FOR SALE

205 N 12TH STREET | BISMARCK, ND 1200 E BROADWAY AVE | BISMARCK, ND

### **PROPERTY SIZE**

205 N 12th Street | 4,926 SF 1200 E Broadway Ave | 5,300 SF

Total: 10,226 SF (Lots must be purchased together)

## **PROPERTY HIGHLIGHTS**

ZONING: RM30 - Res Multi Fam-30 Unit/Acre Located just east of St. Alexius Hospital, and north of E Main Avenue.

Steve Ilse

Director of Business Brokerage Partner | Commercial Realtor® 701.223.2450