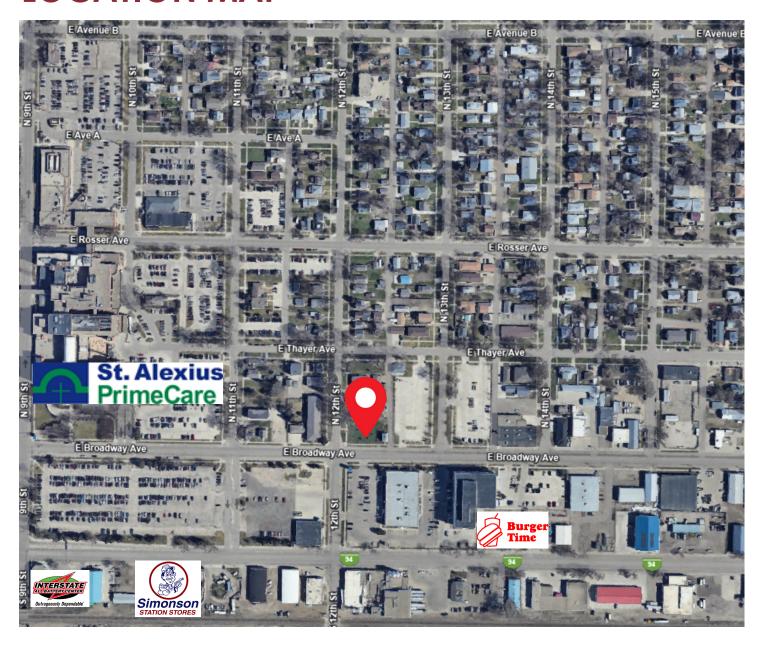

01.223.2450

steve@aspengrouprealestate.com

424 S 3rd Street, Suite 2 | Bismarck, ND | WWW.ASPENGROUPREALESTATE.COM



# PROPERTY FOR SALE

205 N 12TH STREET | BISMARCK, ND 1200 E BROADWAY AVE | BISMARCK, ND

## **PROPERTY DETAILS**

#### 205 N 12TH STREET, BISMARCK

PID#: 0005-082-025

LEGAL DESCRIPTION: WILLIAM'S SURVEY Block: 82 S 16FT OF LOT 9 & W 106

2023 TAXES: \$185.18

SPECIAL ASSESSMENTS: None at this time ZONING: RM30 - Res Multi Fam-30 Unit/Acre

#### 1200 E BROADWAY AVE, BISMARCK

PID#: 0005-082-035

LEGAL DESCRIPTION: WILLIAM'S SURVEY Block: 82 W 106FT L 11-12

2023 TAXES: \$296.29

SPECIAL ASSESSMENTS: None at this time ZONING: RM30 - Res Multi Fam-30 Unit/Acre



# PROPERTY FOR SALE

205 N 12TH STREET | BISMARCK, ND 1200 E BROADWAY AVE | BISMARCK, ND

## **LOCATION MAP**