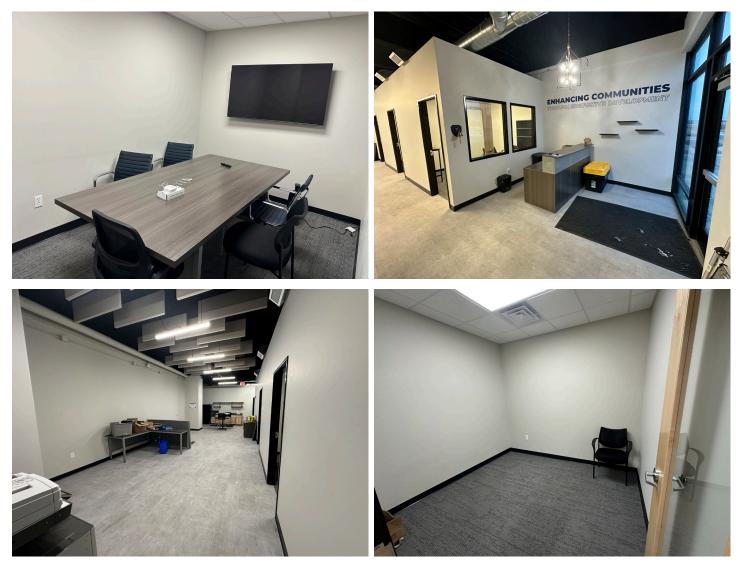

#### SPACE AVAILABLE: 1.288 SF

**PRICE:** \$21.00 PSF + \$5.50 PSF CAM

## **HIGHLIGHTS:**

- 3 Private Offices
- Conference Room
- Reception Area
- Open Work Area
- Kitchenette





#### Mike IIse Broker | Partner | Commercial Realtor® 701.223.2450 mike@aspengrouprealestate.com

#### Charles Reichert Commercial Realtor® | Partner 701.223.2450 charles@aspengrouprealestate.com

#### 424 S 3rd Street, Suite 2 | Bismarck, ND | WWW.ASPENGROUPREALESTATE.COM



# **INTERIOR PHOTOS**



#### 424 S 3rd Street, Suite 2 | Bismarck, ND | WWW.ASPENGROUPREALESTATE.COM



# **AREA 57 HIGHLIGHTS**



• Serves as a multi-purpose environment where living, shopping, working, playing and socializing coexist.

State-of-the-Art New Construction

• Located in North Bismarck just off of Washington Street. Near major retailers such as Dicks Sporting Goods, HomeGoods, Costco, Fleet Farm and more!

• (4) Mixed-used, 4-story building featuring numerous apartments and street level commercial spaces

#### 424 S 3rd Street, Suite 2 | Bismarck, ND | WWW.ASPENGROUPREALESTATE.COM



# LOCATION MAP



#### 424 S 3rd Street, Suite 2 | Bismarck, ND | WWW.ASPENGROUPREALESTATE.COM