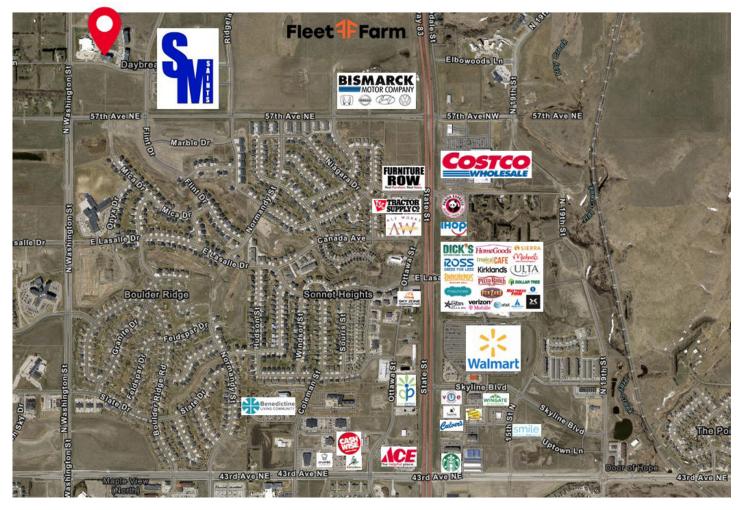

## Charles Reichert Commercial Realtor® | Partner 701.223.2450 charles@aspengrouprealestate.com

#### 424 S 3rd Street, Suite 2 | Bismarck, ND | WWW.ASPENGROUPREALESTATE.COM



# **INTERIOR PHOTOS**



#### 424 S 3rd Street, Suite 2 | Bismarck, ND | WWW.ASPENGROUPREALESTATE.COM



# **AREA 57 HIGHLIGHTS**



• Serves as a multi-purpose environment where living, shopping, working, playing and socializing coexist.

State-of-the-Art New Construction

• Located in North Bismarck just off of Washington Street. Near major retailers such as Dicks Sporting Goods, HomeGoods, Costco, Fleet Farm and more!

• (4) Mixed-used, 4-story building featuring numerous apartments and street level commercial spaces

#### 424 S 3rd Street, Suite 2 | Bismarck, ND | WWW.ASPENGROUPREALESTATE.COM



# LOCATION MAP



#### 424 S 3rd Street, Suite 2 | Bismarck, ND | WWW.ASPENGROUPREALESTATE.COM