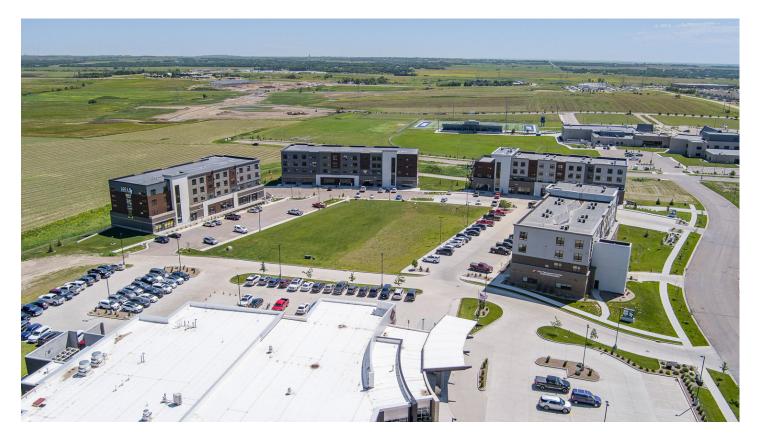

# **AREA 57 HIGHLIGHTS**

• Serves as a multi-purpose environment where living, shopping, working, playing and socializing coexist.

State-of-the-Art New Construction

• Located in North Bismarck just off of Washington Street. Near major retailers such as Dicks Sporting Goods, HomeGoods, Costco, Fleet Farm and more!

• (4) Mixed-used, 4-story building featuring numerous apartments and street level commercial spaces