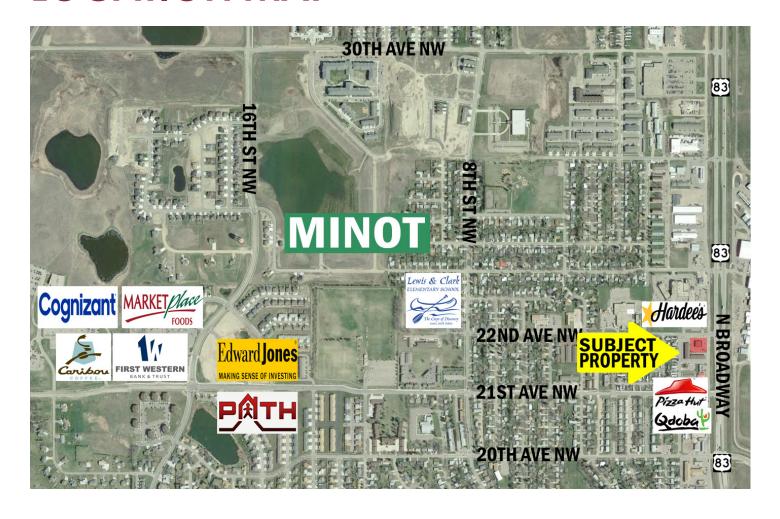

jacent to the Select Inn, near Hardee's, Pizza Hut, Qdoba, Tim Hortons, El Azteca

#### 424 S 3rd Street, Suite 2 | Bismarck, ND | WWW.ASPENGROUPREALESTATE.COM



# FORMER ROLL'N PIN RESTAURANT 2145 N BROADWAY | MINOT, ND

### **PROPERTY DETAILS**

PID#: MI11.133.010.0011

LEGAL DESCRIPTION: GOHEENS ADDN EAST 1/2 LOT 1 & EAST 1/2 N10 LOT 2 B

**ZONING:** C2 - General Commercial

**LOT SIZE:** 15,125 SF (0.347 Acres) - 110' x 137.5'

BUILDING SIZE: 4,049 SF

YEAR BUILT: 1975

**2023 TAXES:** \$5,449.94

SPECIAL ASSESSMENTS: None at this time





FORMER ROLL'N PIN RESTAURANT 2145 N BROADWAY | MINOT, ND

### **PROPERTY PHOTOS**











424 S 3rd Street, Suite 2 | Bismarck, ND | WWW.ASPENGROUPREALESTATE.COM



FORMER ROLL'N PIN RESTAURANT 2145 N BROADWAY | MINOT, ND

### **LOCATION MAP**