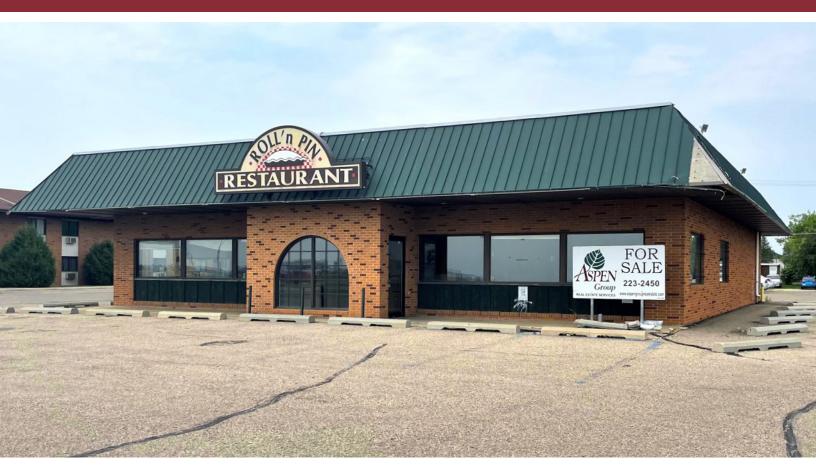

## FORMER ROLL'N PIN RESTAURANT 2145 N BROADWAY | MINOT, ND

#### **HIGHLIGHTS:**

- Walk-in cooler & freezer
- Dishwasher
- Gas oven/stove
- Small office
- Entry area has a formal waiting area & desk
- All dining room seating was removed
- Central Air / Forced Air, Natural Gas Heat
- Water/Sewer: City Served
- Electric: Excel
- Gas: MDU
- Parking Ratio: 11.61/1,000 SF
- Off-Street Parking
- High Traffic Counts
- Excellent visibility on Minot's North Hill, near the Minot International Airport
- Adjacent to the Select Inn, near Hardee's, Pizza Hut, Qdoba, Tim Hortons, El Azteca

# FORMER ROLL'N PIN RESTAURANT 2145 N BROADWAY | MINOT, ND