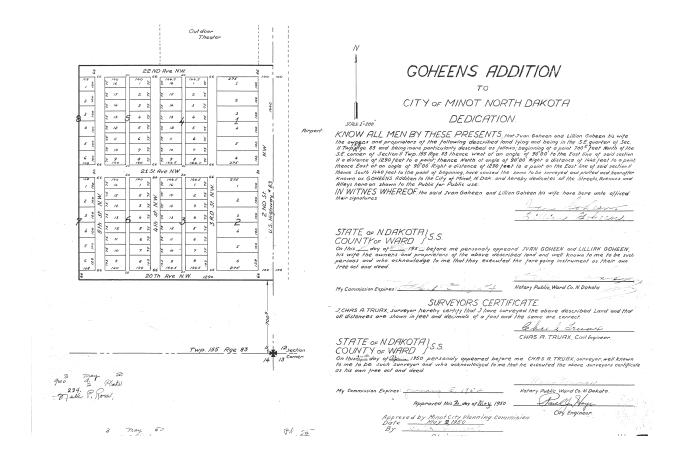

### **PROPERTY DETAILS**

PID#: MI11.133.010.0011

LEGAL DESCRIPTION: GOHEENS ADDN EAST 1/2 LOT 1 & EAST 1/2 N10 LOT 2 B

**ZONING:** C2 - General Commercial

**LOT SIZE:** 15,125 SF (0.347 Acres) - 110' x 137.5'

### **LOCATION MAP**