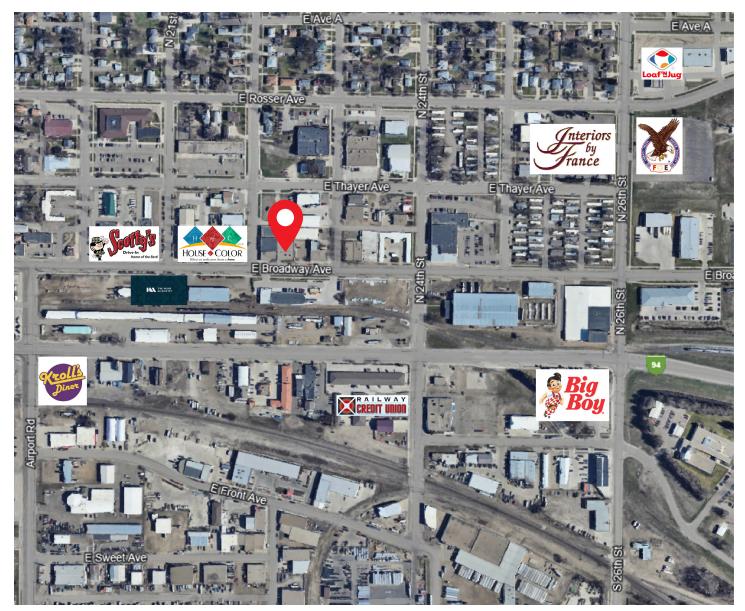

# LOCATION MAP

#### 424 S 3rd Street, Suite 2 | Bismarck, ND | WWW.ASPENGROUPREALESTATE.COM