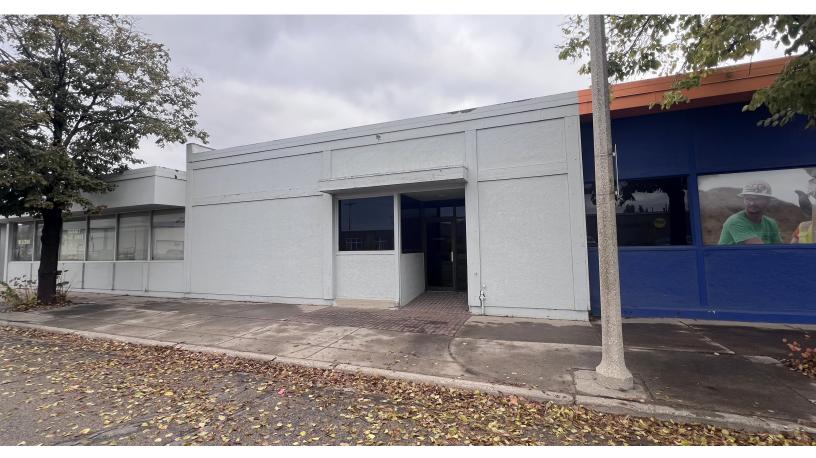

# **SPACE AVAILABLE:** 2.076 SF

2,07035

**PRICE:** \$14.00 PSF + UTILITIES

### **HIGHLIGHTS:**

- Landlord to provide new carpet & paint
- 3-4 Private Offices
- 1 Conference Room (or extra office)
- Men's & Women's Bathrooms
- Open Work Space
- Street Parking
- Signage on Building
- Located just off Main Ave in Bismarck!

#### 424 S 3rd Street, Suite 2 | Bismarck, ND | WWW.ASPENGROUPREALESTATE.COM