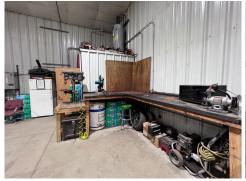

### **PROPERTY PHOTOS**

424 S 3rd Street, Suite 2 | Bismarck, ND | WWW.ASPENGROUPREALESTATE.COM

WAREHOUSE + LAND IN SOUTH BISMARCK 2235 SKYHAWK AVE | BISMARCK, ND

#### **HIGHLIGHTS:**

- Steel Framed and Insulated Shop
- In floor Heating System
- Wood Furnace
- (3) 14'H x 12'W Overhead Doors
- 200 Amps
- Restroom
- Well Water
- Ceiling Fans
- (2) Workbenches
- Floor Drain
- Fenced Yard Area
- Additional Work Yard
- Septic Field