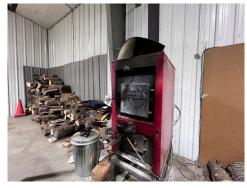

#### **HIGHLIGHTS:**

- Steel Framed and Insulated Shop
- In floor Heating System
- Wood Furnace
- (3) 14'H x 12'W Overhead Doors
- 200 Amps
- Restroom
- Well Water
- Ceiling Fans
- (2) Workbenches
- Floor Drain
- Fenced Yard Area
- Additional Work Yard
- Septic Field

## **PROPERTY PHOTOS**

424 S 3rd Street, Suite 2 | Bismarck, ND | WWW.ASPENGROUPREALESTATE.COM

WAREHOUSE + LAND IN SOUTH BISMARCK 2235 SKYHAWK AVE | BISMARCK, ND