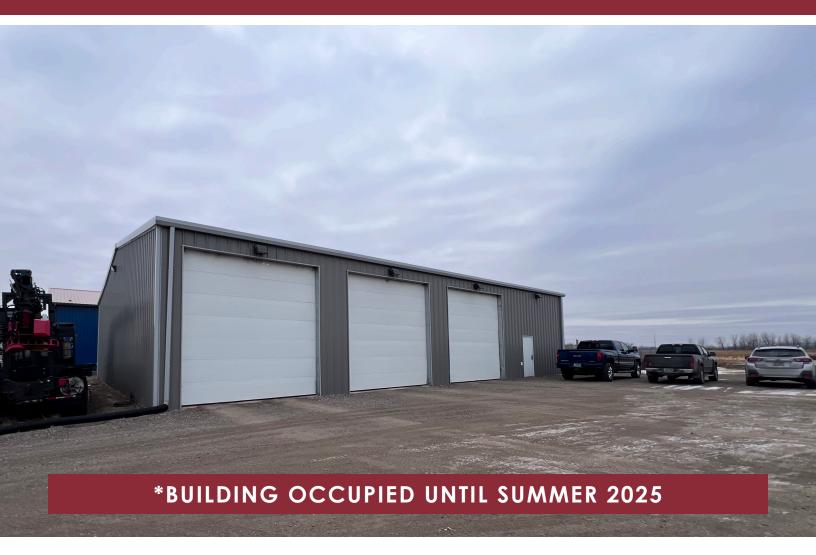

WAREHOUSE + LAND IN SOUTH BISMARCK 2235 SKYHAWK AVE | BISMARCK, ND

#### **SPACE AVAILABLE:**

Building | 4,514 SF Lot | 1.07 Acres

#### **HIGHLIGHTS:**

- Steel Framed and Insulated Shop
- In floor Heating System
- Wood Furnace
- (3) 14'H x 12'W Overhead Doors
- 200 Amps
- Restroom
- Well Water
- Ceiling Fans
- (2) Workbenches
- Floor Drain
- Fenced Yard Area
- Additional Work Yard
- Septic Field