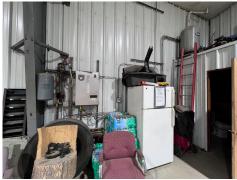

#### **HIGHLIGHTS:**

- Steel Framed and Insulated Shop
- In floor Heating System
- Wood Furnace
- (3) 14'H x 12'W Overhead Doors
- 200 Amps
- Restroom
- Well Water
- Ceiling Fans
- (2) Workbenches
- Floor Drain
- Fenced Yard Area
- Additional Work Yard
- Septic Field

## **PROPERTY PHOTOS**

424 S 3rd Street, Suite 2 | Bismarck, ND | WWW.ASPENGROUPREALESTATE.COM

WAREHOUSE + LAND IN SOUTH BISMARCK 2235 SKYHAWK AVE | BISMARCK, ND

### **PROPERTY PHOTOS**

424 S 3rd Street, Suite 2 | Bismarck, ND | WWW.ASPENGROUPREALESTATE.COM

WAREHOUSE + LAND IN SOUTH BISMARCK 2235 SKYHAWK AVE | BISMARCK, ND