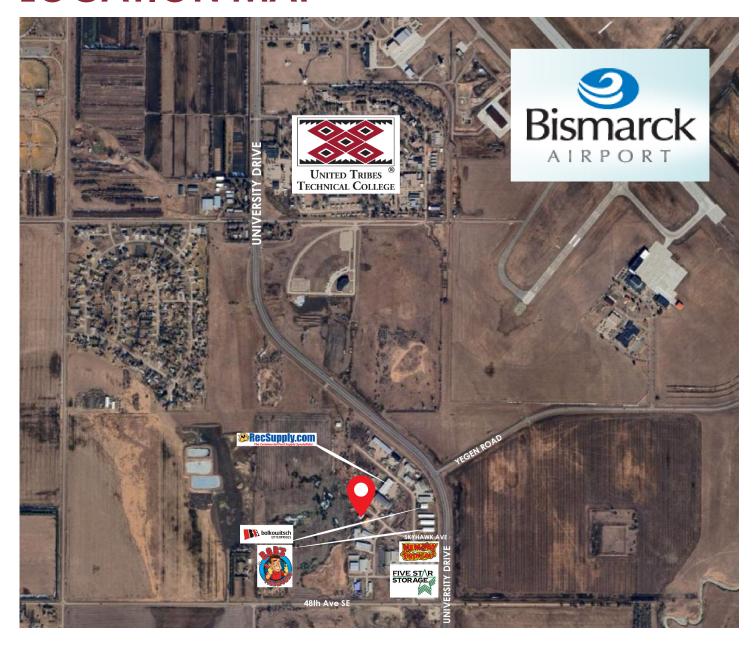

m

#### **HIGHLIGHTS:**

- Steel Framed and Insulated Shop
- In floor Heating System
- Wood Furnace
- (3) 14'H x 12'W Overhead Doors
- 200 Amps
- Restroom
- Well Water
- Ceiling Fans
- (2) Workbenches
- Floor Drain
- Fenced Yard Area
- Additional Work Yard
- Septic Field

424 S 3rd Street, Suite 2 | Bismarck, ND | WWW.ASPENGROUPREALESTATE.COM



WAREHOUSE + LAND IN SOUTH BISMARCK 2235 SKYHAWK AVE | BISMARCK, ND

## **PROPERTY PHOTOS**





424 S 3rd Street, Suite 2 | Bismarck, ND | WWW.ASPENGROUPREALESTATE.COM



WAREHOUSE + LAND IN SOUTH BISMARCK 2235 SKYHAWK AVE | BISMARCK, ND

### **PROPERTY PHOTOS**

























424 S 3rd Street, Suite 2 | Bismarck, ND | WWW.ASPENGROUPREALESTATE.COM



WAREHOUSE + LAND IN SOUTH BISMARCK 2235 SKYHAWK AVE | BISMARCK, ND

## **LOCATION MAP**