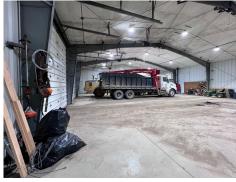

## **PROPERTY PHOTOS**

424 S 3rd Street, Suite 2 | Bismarck, ND | WWW.ASPENGROUPREALESTATE.COM

WAREHOUSE + LAND IN SOUTH BISMARCK 2235 SKYHAWK AVE | BISMARCK, ND

#### **HIGHLIGHTS:**

- Steel Framed and Insulated Shop
- In floor Heating System
- Wood Furnace
- (3) 14'H x 12'W Overhead Doors
- 200 Amps
- Restroom
- Well Water
- Ceiling Fans
- (2) Workbenches
- Floor Drain
- Fenced Yard Area
- Additional Work Yard
- Septic Field