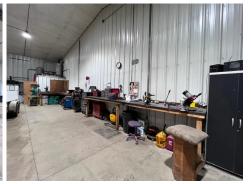

## **PROPERTY PHOTOS**

424 S 3rd Street, Suite 2 | Bismarck, ND | WWW.ASPENGROUPREALESTATE.COM

WAREHOUSE + LAND IN SOUTH BISMARCK 2235 SKYHAWK AVE | BISMARCK, ND

#### **HIGHLIGHTS:**

- Steel Framed and Insulated Shop
- In floor Heating System
- Wood Furnace
- (3) 14'H x 12'W Overhead Doors
- 200 Amps
- Restroom
- Well Water
- Ceiling Fans
- (2) Workbenches
- Floor Drain
- Fenced Yard Area
- Additional Work Yard
- Septic Field