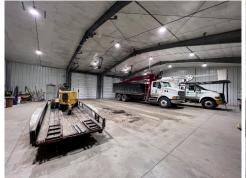

#### **HIGHLIGHTS:**

- Steel Framed and Insulated Shop
- In floor Heating System
- Wood Furnace
- (3) 14'H x 12'W Overhead Doors
- 200 Amps
- Restroom
- Well Water
- Ceiling Fans
- (2) Workbenches
- Floor Drain
- Fenced Yard Area
- Additional Work Yard
- Septic Field

## **PROPERTY PHOTOS**

424 S 3rd Street, Suite 2 | Bismarck, ND | WWW.ASPENGROUPREALESTATE.COM

WAREHOUSE + LAND IN SOUTH BISMARCK 2235 SKYHAWK AVE | BISMARCK, ND

### **PROPERTY PHOTOS**

424 S 3rd Street, Suite 2 | Bismarck, ND | WWW.ASPENGROUPREALESTATE.COM

WAREHOUSE + LAND IN SOUTH BISMARCK 2235 SKYHAWK AVE | BISMARCK, ND