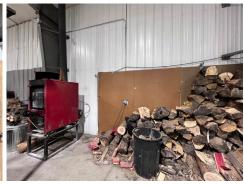

#### **HIGHLIGHTS:**

- Steel Framed and Insulated Shop
- In floor Heating System
- Wood Furnace
- (3) 14'H x 12'W Overhead Doors
- 200 Amps
- Restroom
- Well Water
- Ceiling Fans
- (2) Workbenches
- Floor Drain
- Fenced Yard Area
- Additional Work Yard
- Septic Field

## **PROPERTY PHOTOS**

424 S 3rd Street, Suite 2 | Bismarck, ND | WWW.ASPENGROUPREALESTATE.COM

WAREHOUSE + LAND IN SOUTH BISMARCK 2235 SKYHAWK AVE | BISMARCK, ND

### **PROPERTY PHOTOS**

424 S 3rd Street, Suite 2 | Bismarck, ND | WWW.ASPENGROUPREALESTATE.COM

WAREHOUSE + LAND IN SOUTH BISMARCK 2235 SKYHAWK AVE | BISMARCK, ND