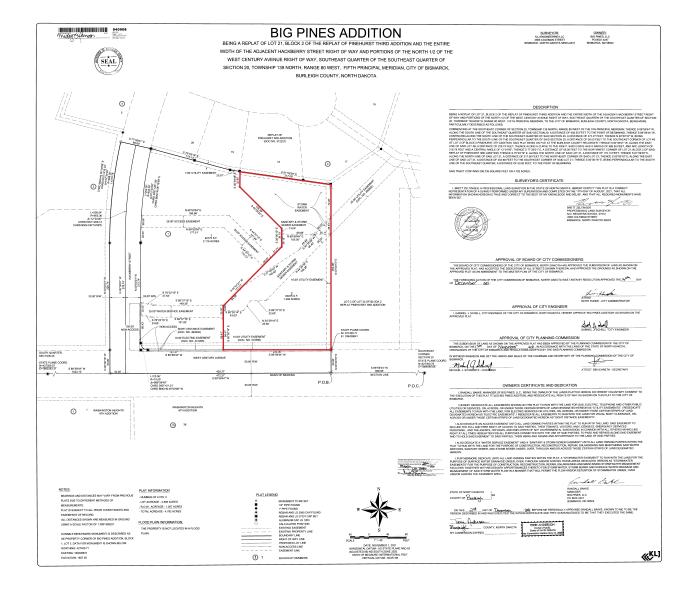

## **PROPERTY DETAILS**

PID#: 0753-001-025
Legal Description: BIG PINES BLOCK 1 LOT 2
Lot Size: 1.47 Acres (64,000 SF)
Zoning: Residential Light Commercial
2023 Taxes: \$3,939.53

Special Assessments: \$919.88 Installment; \$945.68 Remaining Balance Due