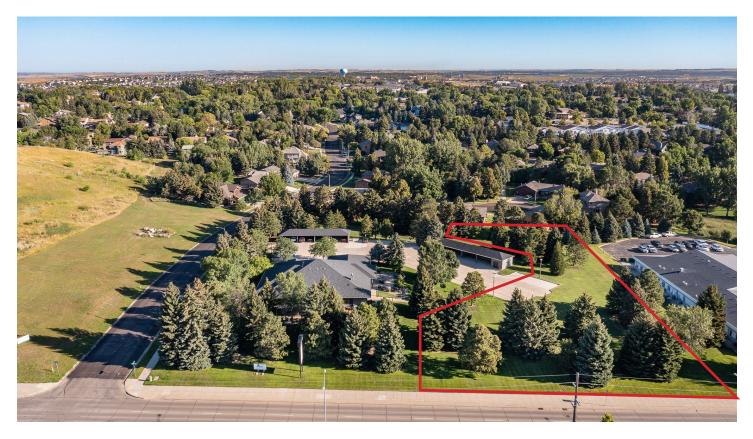

paid to city by lot owner
- Part of Special assessments for lot were already paid by lot owner
- \*\*Seller has already established covenants & separate Parcel ID's



Scott Ritter Broker Associate | Partner Commercial Realtor® 701.223.2450 scott@aspengrouprealestate.com



Matt Reichert Broker | Partner | CCIM 701.223.2450 matt@aspengrouprealestate.com

#### 424 S 3rd Street, Suite 2 | Bismarck, ND | WWW.ASPENGROUPREALESTATE.COM



## **PROPERTY DETAILS**

PID#: 0753-001-025
Legal Description: BIG PINES BLOCK 1 LOT 2
Lot Size: 1.47 Acres (64,000 SF)
Zoning: Residential Light Commercial
2023 Taxes: \$3,939.53

Special Assessments: \$919.88 Installment; \$945.68 Remaining Balance Due



#### 424 S 3rd Street, Suite 2 | Bismarck, ND | WWW.ASPENGROUPREALESTATE.COM



## **PROPERTY PHOTOS**



#### 424 S 3rd Street, Suite 2 | Bismarck, ND | WWW.ASPENGROUPREALESTATE.COM



## **LOCATION MAP & TRAFFIC COUNTS**



#### 424 S 3rd Street, Suite 2 | Bismarck, ND | WWW.ASPENGROUPREALESTATE.COM