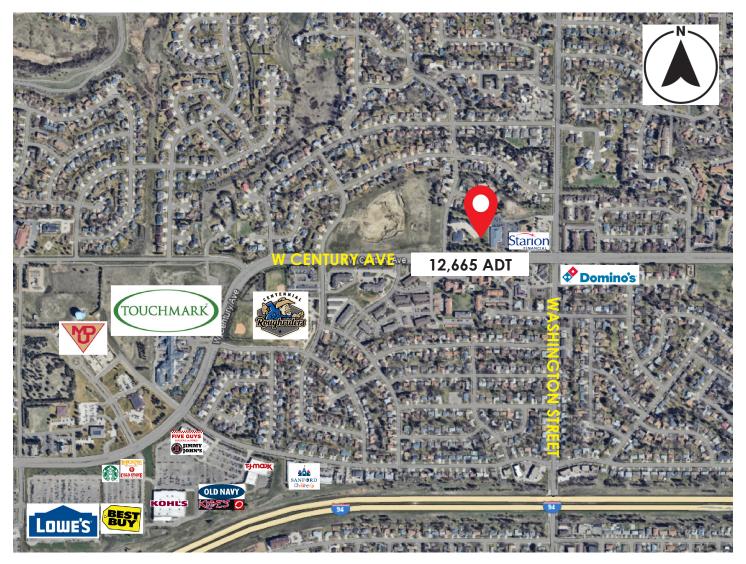

established covenants & separate Parcel ID's



Scott Ritter Broker Associate | Partner Commercial Realtor® 701.223.2450 scott@aspengrouprealestate.com



Matt Reichert Broker | Partner | CCIM 701.223.2450 matt@aspengrouprealestate.com

#### 424 S 3rd Street, Suite 2 | Bismarck, ND | WWW.ASPENGROUPREALESTATE.COM



## **PROPERTY DETAILS**

PID#: 0753-001-025
Legal Description: BIG PINES BLOCK 1 LOT 2
Lot Size: 1.47 Acres (64,000 SF)
Zoning: Residential Light Commercial
2023 Taxes: \$3,939.53

Special Assessments: \$919.88 Installment; \$945.68 Remaining Balance Due



#### 424 S 3rd Street, Suite 2 | Bismarck, ND | WWW.ASPENGROUPREALESTATE.COM



## **PROPERTY PHOTOS**



#### 424 S 3rd Street, Suite 2 | Bismarck, ND | WWW.ASPENGROUPREALESTATE.COM



## **LOCATION MAP & TRAFFIC COUNTS**



#### 424 S 3rd Street, Suite 2 | Bismarck, ND | WWW.ASPENGROUPREALESTATE.COM