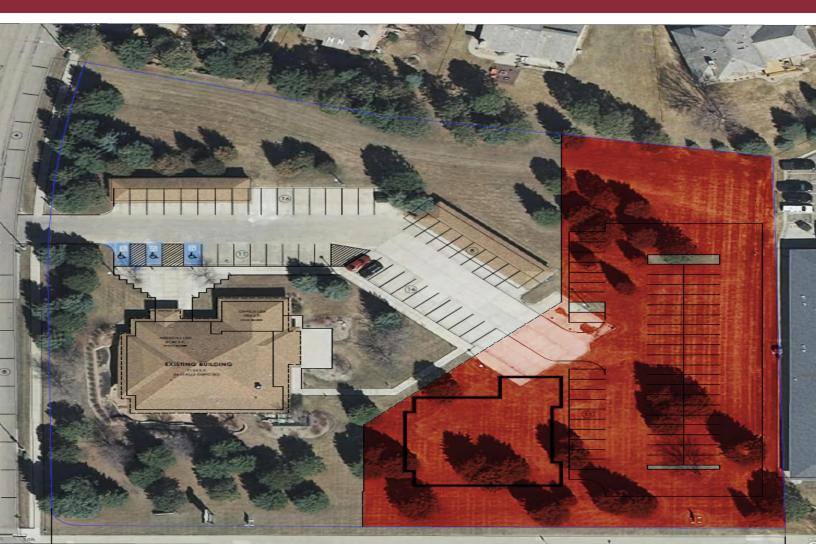

# **SPACE AVAILABLE:** 64,000 SF

**PRICE:** \$16.00 PSF

## **HIGHLIGHTS:**

- Great visibility from Century Ave
- High Traffic Counts
- Beautiful lot with mature trees for privacy.
- Required two-inch waterline fee for property already paid to city by lot owner
- Part of Special assessments for lot were already paid by lot owner
- \*\*Seller has already established covenants & separate Parcel ID's



Scott Ritter Broker Associate | Partner Commercial Realtor® 701.223.2450 scott@aspengrouprealestate.com



Matt Reichert Broker | Partner | CCIM 701.223.2450 matt@aspengrouprealestate.com

#### 424 S 3rd Street, Suite 2 | Bismarck, ND | WWW.ASPENGROUPREALESTATE.COM



## **PROPERTY DETAILS**

PID#: 0753-001-025
Legal Description: BIG PINES BLOCK 1 LOT 2
Lot Size: 1.47 Acres (64,000 SF)
Zon