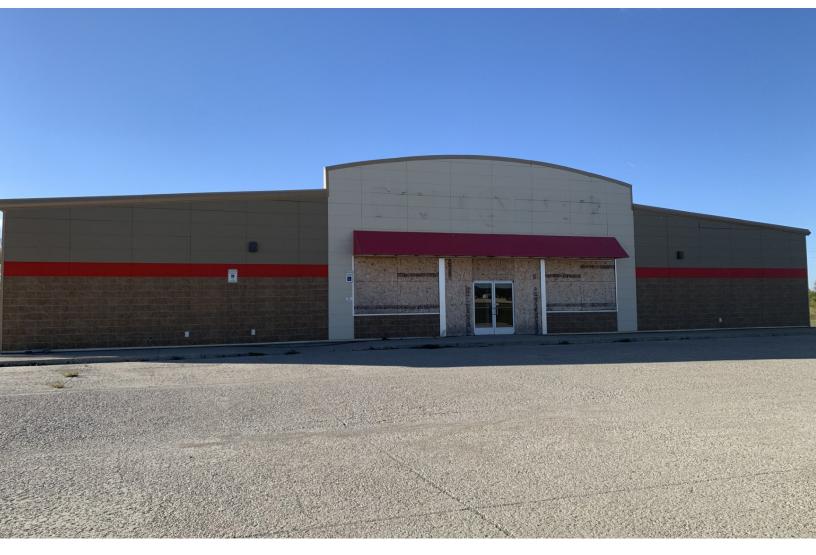

RETAIL STORE FRONT IN DUNSEITH 2936 US-281 | DUNSEITH, ND

#### **HIGHLIGHTS:**

- Excellent Visibility
- Building & Pylon Signage Available
- Ample Parking
- Mens & Womens Restrooms
- Breakroom
- Storage Area
- Available for Lease or Sub-Lease

424 S 3rd Street, Suite 2 | Bismarck, ND | WWW.ASPENGROUPREALESTATE.COM