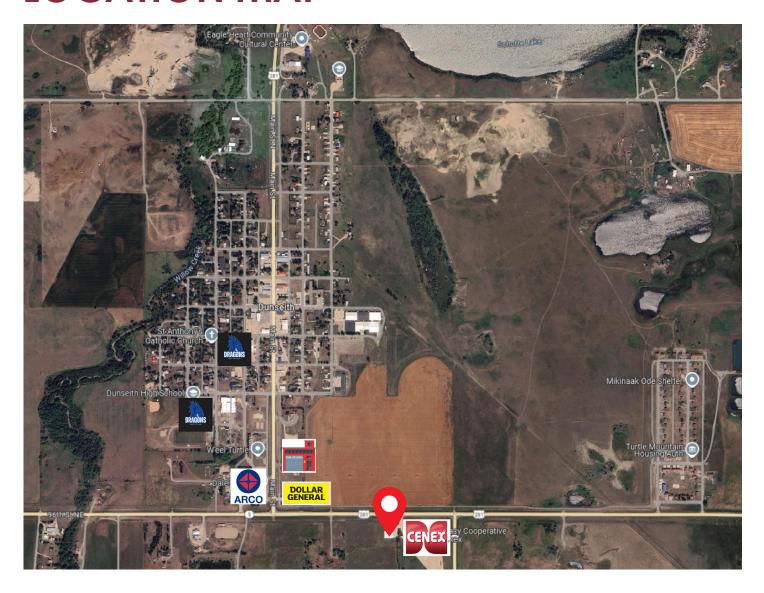

RETAIL STORE FRONT IN DUNSEITH 2936 US-281 | DUNSEITH, ND



#### **SPACE AVAILABLE:**

Building | 9,990 SF

#### PRICE:

\$5,000/month + Utilities



Charles Reichert
Commercial Realtor®
701.223.2450
charles@aspengrouprealestate.com

#### **HIGHLIGHTS:**

- Excellent Visibility
- Building & Pylon Signage Available
- Ample Parking
- Mens & Womens Restrooms
- Breakroom
- Storage Area
- Available for Lease or Sub-Lease

424 S 3rd Street, Suite 2 | Bismarck, ND | WWW.ASPENGROUPREALESTATE.COM



RETAIL STORE FRONT IN DUNSEITH 2936 US-281 | DUNSEITH, ND

## **PROPERTY PHOTOS**











RETAIL STORE FRONT IN DUNSEITH 2936 US-281 | DUNSEITH, ND

#### **PROPERTY PHOTOS**











RETAIL STORE FRONT IN DUNSEITH 2936 US-281 | DUNSEITH, ND

### **LOCATION MAP**