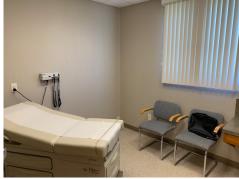

#### **PROPERTY PHOTOS**

#### **HIGHLIGHTS:**

- Clinic Use with Waiting & Reception Area
- X-Ray Room
- 6 Fxam Rooms
- 1 Private Office
- Large Conference Room
- 3 M/W Restrooms
- Nurses Station
- Lab Room
- 2 Storage Rooms
- Large Paved Parking Lot with lots of yard space behind the building