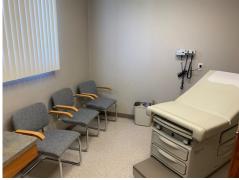

#### **PROPERTY PHOTOS**

#### **HIGHLIGHTS:**

- Clinic Use with Waiting & Reception Area
- X-Ray Room
- 6 Fxam Rooms
- 1 Private Office
- Large Conference Room
- 3 M/W Restrooms
- Nurses Station
- Lab Room
- 2 Storage Rooms
- Large Paved Parking Lot with lots of yard space behind the building