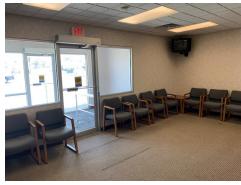

#### **HIGHLIGHTS:**

- Clinic Use with Waiting & Reception Area
- X-Ray Room
- 6 Fxam Rooms
- 1 Private Office
- Large Conference Room
- 3 M/W Restrooms
- Nurses Station
- Lab Room
- 2 Storage Rooms
- Large Paved Parking Lot with lots of yard space behind the building

#### **PROPERTY PHOTOS**