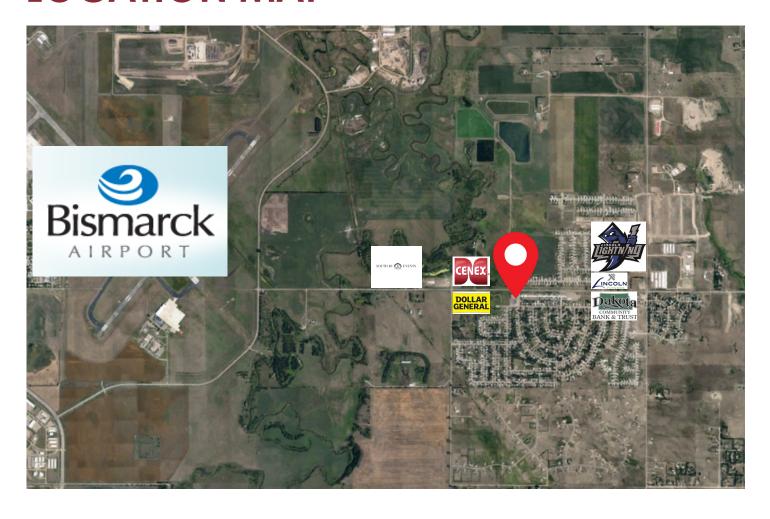

LABLE 3 BENTEEN DRIVE | LINCOLN, ND

#### **PROPERTY DETAILS**

PID#: CL-138-79-15-01-030

Legal Description: MILLENNIUM PRO PARK RPLT Block 01 LOT 3 547352

Zoning: PUD

Lot Size: 1.752 Acres (76,317.12 SF)

Building Size: 4,428 SF

2023 Taxes: None at this time

Special Assessments: \$69.69 Installment; \$0 Remaining Balance

#### **PLAT MAP**





## FOR SALE

CLINIC SPACE AVAILABLE 3 BENTEEN DRIVE | LINCOLN, ND

#### **FLOOR PLAN**





### FOR SALE

CLINIC SPACE AVAILABLE 3 BENTEEN DRIVE | LINCOLN, ND

#### **PROPERTY PHOTOS**



























# FOR SALE CLINIC SPACE AVAILABLE

CLINIC SPACE AVAILABLE

3 BENTEEN DRIVE | LINCOLN, ND

#### **PROPERTY PHOTOS**









# FOR SALE CLINIC SPACE AVAILABLE

CLINIC SPACE AVAILABLE
3 BENTEEN DRIVE | LINCOLN, ND

### **LOCATION MAP**