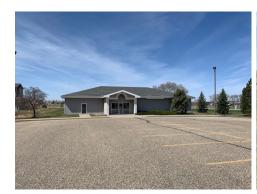

#### **FOR SALE**

CLINIC SPACE AVAILABLE 3 BENTEEN DRIVE | LINCOLN, ND

#### **SPACE AVAILABLE:**

MOVE-IN READY | 4,428 SF Lot Size | 1.752 Acres (76,317.12 SF)

#### **HIGHLIGHTS:**

- Clinic Use with Waiting & Reception Area
- X-Ray Room
- 6 Fxam Rooms
- 1 Private Office
- Large Conference Room
- 3 M/W Restrooms
- Nurses Station
- Lab Room
- 2 Storage Rooms
- Large Paved Parking Lot with lots of yard space behind the building

#### **PROPERTY DETAILS**

PID#: CL-138-79-15-01-030

Legal Description: MILLENNIUM PRO PARK RPLT Block 01 LOT 3 547352

Zoning: PUD

Lot Size: 1.752 Acres (76,317.12 SF)

Building Size: 4,428 SF

2023 Taxes: None at this time