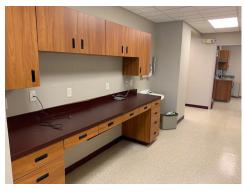

#### **PROPERTY PHOTOS**

#### **HIGHLIGHTS:**

- Clinic Use with Waiting & Reception Area
- X-Ray Room
- 6 Fxam Rooms
- 1 Private Office
- Large Conference Room
- 3 M/W Restrooms
- Nurses Station
- Lab Room
- 2 Storage Rooms
- Large Paved Parking Lot with lots of yard space behind the building