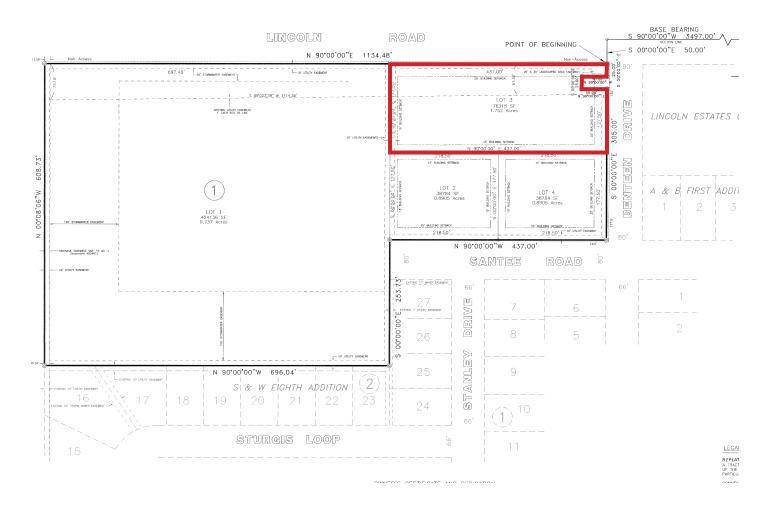

Reception Area
- X-Ray Room
- 6 Fxam Rooms
- 1 Private Office
- Large Conference Room
- 3 M/W Restrooms
- Nurses Station
- Lab Room
- 2 Storage Rooms
- Large Paved Parking Lot with lots of yard space behind the building





**Steve Ilse** 

Director of Business Brokerage Partner | Commercial Realtor®

701.223.2450

steve@aspengrouprealestate.com

424 S 3rd Street, Suite 2 | Bismarck, ND | WWW.ASPENGROUPREALESTATE.COM

# FOR SALE CLINIC SPACE AVAILABLE 3 BENTEEN DRIVE | LINCOLN, ND

#### **PROPERTY DETAILS**

PID#: CL-138-79-15-01-030

Legal Description: MILLENNIUM PRO PARK RPLT Block 01 LOT 3 547352

Zoning: PUD

Lot Size: 1.752 Acres (76,317.12 SF)

Building Size: 4,428 SF

2023 Taxes: None at this time

Special Assessments: \$69.69 Installment; \$0 Remaining Balance

#### **PLAT MAP**





## FOR SALE

CLINIC SPACE AVAILABLE 3 BENTEEN DRIVE | LINCOLN, ND

#### **FLOOR PLAN**





### FOR SALE

CLINIC SPACE AVAILABLE 3 BENTEEN DRIVE | LINCOLN, ND

#### **PROPERTY PHOTOS**



























# FOR SALE CLINIC SPACE AVAILABLE

CLINIC SPACE AVAILABLE

3 BENTEEN DRIVE | LINCOLN, ND

#### **PROPERTY PHOTOS**









# FOR SALE CLINIC SPACE AVAILABLE

CLINIC SPACE AVAILABLE
3 BENTEEN DRIVE | LINCOLN, ND

### **LOCATION MAP**