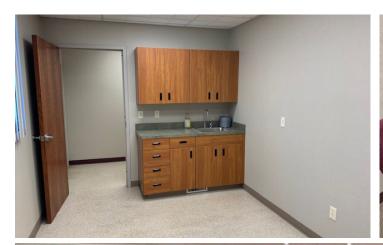

#### **PROPERTY PHOTOS**

#### **HIGHLIGHTS:**

- Clinic Use with Waiting & Reception Area
- X-Ray Room
- 6 Fxam Rooms
- 1 Private Office
- Large Conference Room
- 3 M/W Restrooms
- Nurses Station
- Lab Room
- 2 Storage Rooms
- Large Paved Parking Lot with lots of yard space behind the building