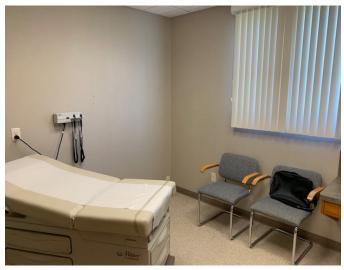

#### **FOR SALE**

CLINIC SPACE AVAILABLE 3 BENTEEN DRIVE | LINCOLN, ND



#### **SPACE AVAILABLE:**

MOVE-IN READY | 4,428 SF Lot Size | 1.752 Acres (76,317.12 SF)

#### PRICE:

\$765,000.00

#### **HIGHLIGHTS:**

- Clinic Use with Waiting & Reception Area
- X-Ray Room
- 6 Fxam Rooms
- 1 Private Office
- Large Conference Room
- 3 M/W Restrooms
- Nurses Station
- Lab Room
- 2 Storage Rooms
- Large Paved Parking Lot with lots of yard space behind the building





**Steve Ilse** 

Director of Business Brokerage Partner | Commercial Realtor®

701.223.2450

steve@aspengrouprealestate.com

424 S 3rd Street, Suite 2 | Bismarck, ND | WWW.ASPENGROUPREALESTATE.COM

# FOR SALE CLINIC SPACE AVAILABLE 3 BENTEEN DRIVE | LINCOLN, ND

#### **PROPERTY DETAILS**

PID#: CL-138-79-15-01-030

Legal Description: MILLENNIUM PRO PARK RPLT Block 01 LOT 3 547352

Zoning: PUD

Lot Size: 1.752 Acres (76,317.12 SF)

Building Size: 4,428 SF

2023 Taxes: None at this time

Special Assessments: \$69.69 Installment; \$0 Remaining Balance

#### **PLAT MAP**





## FOR SALE

CLINIC SPACE AVAILABLE 3 BENTEEN DRIVE | LINCOLN, ND

#### **FLOOR PLAN**





### FOR SALE

CLINIC SPACE AVAILABLE 3 BENTEEN DRIVE | LINCOLN, ND

#### **PROPERTY PHOTOS**



























# FOR