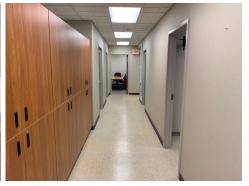

#### **PROPERTY PHOTOS**

#### **HIGHLIGHTS:**

- Clinic Use with Waiting & Reception Area
- X-Ray Room
- 6 Fxam Rooms
- 1 Private Office
- Large Conference Room
- 3 M/W Restrooms
- Nurses Station
- Lab Room
- 2 Storage Rooms
- Large Paved Parking Lot with lots of yard space behind the building