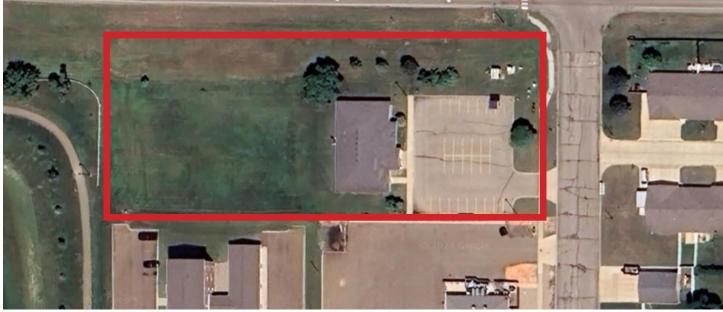

#### **PLAT MAP**

#### **PROPERTY DETAILS**

PID#: CL-138-79-15-01-030

Legal Description: MILLENNIUM PRO PARK RPLT Block 01 LOT 3 547352

Zoning: PUD

Lot Size: 1.752 Acres (76,317.12 SF)

Building Size: 4,428 SF

2023 Taxes: None at this time