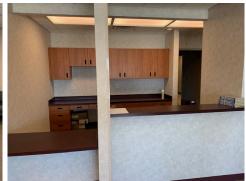

#### **PROPERTY PHOTOS**

#### **HIGHLIGHTS:**

- Clinic Use with Waiting & Reception Area
- X-Ray Room
- 6 Fxam Rooms
- 1 Private Office
- Large Conference Room
- 3 M/W Restrooms
- Nurses Station
- Lab Room
- 2 Storage Rooms
- Large Paved Parking Lot with lots of yard space behind the building