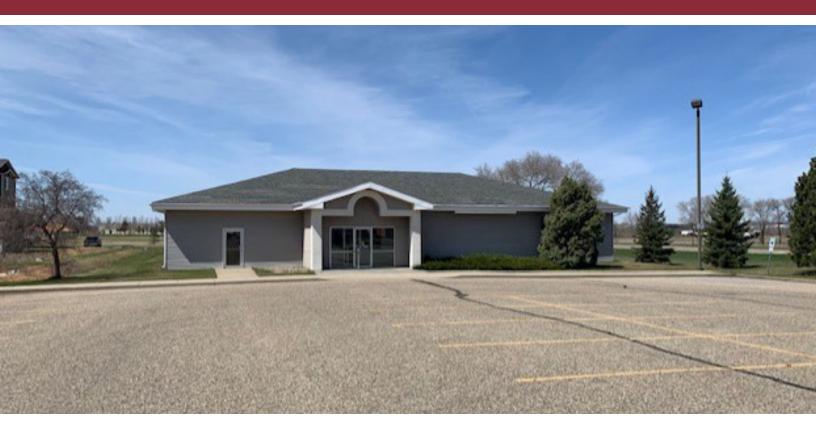

#### **FOR SALE**

CLINIC SPACE AVAILABLE 3 BENTEEN DRIVE | LINCOLN, ND



#### **SPACE AVAILABLE:**

MOVE-IN READY | 4,428 SF Lot Size | 1.752 Acres (76,317.12 SF)

#### PRICE:

\$765,000.00

#### **HIGHLIGHTS:**

- Clinic Use with Waiting & Reception Area
- X-Ray Room
- 6 Fxam Rooms
- 1 Private Office
- Large Conference Room
- 3 M/W Restrooms
- Nurses Station
- Lab Room
- 2 Storage Rooms
- Large Paved Parking Lot with lots of yard space behind the building





**Steve Ilse** 

Director of Business Brokerage Partner | Commercial Realtor®

701.223.2450

steve@aspengrouprealestate.com

424 S 3rd Street, Suite 2 | Bismarck, ND | WWW.ASPENGROUPREALESTATE.COM

# FOR SALE CLINIC SPACE AVAILABLE 3 BENTEEN DRIVE | LINCOLN, ND

#### **PROPERTY DETAILS**

PID#: CL-138-79-15-01-030

Legal Description: MILLENNIUM PRO PARK RPLT Block 01 LOT 3 547352

Zoning: PUD

Lot Size