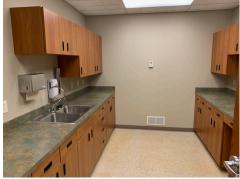

#### **PROPERTY PHOTOS**

#### **HIGHLIGHTS:**

- Clinic Use with Waiting & Reception Area
- X-Ray Room
- 6 Fxam Rooms
- 1 Private Office
- Large Conference Room
- 3 M/W Restrooms
- Nurses Station
- Lab Room
- 2 Storage Rooms
- Large Paved Parking Lot with lots of yard space behind the building