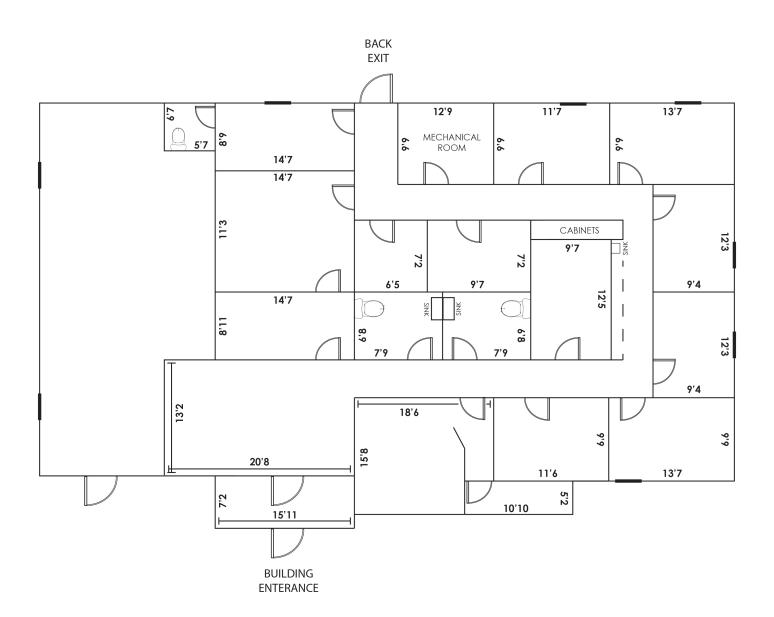

W Restrooms
- Nurses Station
- Lab Room
- 2 Storage Rooms
- Large Paved Parking Lot with lots of yard space behind the building





**Steve Ilse** 

Director of Business Brokerage Partner | Commercial Realtor®

701.223.2450

steve@aspengrouprealestate.com

424 S 3rd Street, Suite 2 | Bismarck, ND | WWW.ASPENGROUPREALESTATE.COM

# FOR SALE CLINIC SPACE AVAILABLE 3 BENTEEN DRIVE | LINCOLN, ND

#### **PROPERTY DETAILS**

PID#: CL-138-79-15-01-030

Legal Description: MILLENNIUM PRO PARK RPLT Block 01 LOT 3 547352

Zoning: PUD

Lot Size: 1.752 Acres (76,317.12 SF)

Building Size: 4,428 SF

2023 Taxes: None at this time

Special Assessments: \$69.69 Installment; \$0 Remaining Balance

#### **PLAT MAP**





## FOR SALE

CLINIC SPACE AVAILABLE 3 BENTEEN DRIVE | LINCOLN, ND

#### **FLOOR PLAN**





### FOR SALE

CLINIC SPACE AVAILABLE 3 BENTEEN DRIVE | LINCOLN, ND

#### **PROPERTY PHOTOS**



























# FOR SALE CLINIC SPACE AVAILABLE

CLINIC SPACE AVAILABLE

3 BENTEEN DRIVE | LINCOLN, ND

#### **PROPERTY PHOTOS**









# FOR SALE CLINIC SPACE AVAILABLE

CLINIC SPACE AVAILABLE
3 BENTEEN DRIVE | LINCOLN, ND

### **LOCATION MAP**