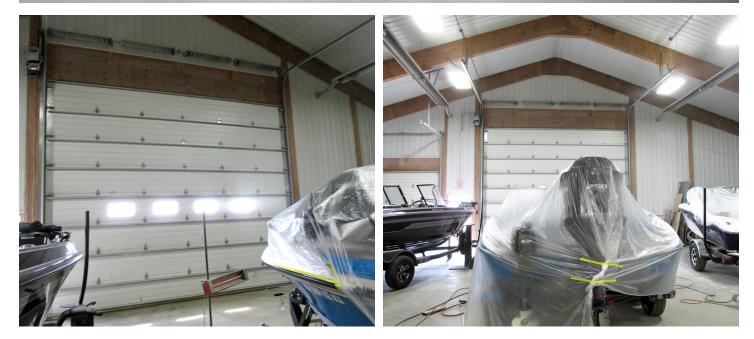

# **PROPERTY PHOTOS**

- 775 SF Office (1 Private Office and Storage Room)
- Reception & Retail Area
- Storage Mezzanines
- Restroom
- Exterior 16'x20' & 10'x10' Overhead Doors
- Interior 16'x20' Overhead Door connecting Addition to original structure
- Forced Air Heat/AC in Office
- Make-Up Air Unit
- Concrete Floor with Floor Drain
- Metal EPS Exterior Walls
- Large Gated & Fenced Gravel Yard