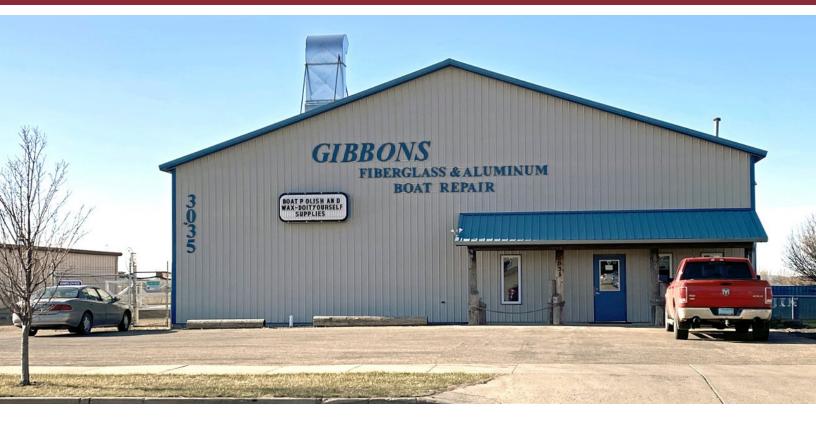

## **SPACE AVAILABLE:**

Building | 7,050 SF Lot | 47,798 SF (1.1 Acres)

## **PRICE:**

\$1,079,000.00

## **HIGHLIGHTS:**

- Reception & Retail Area
- Office & Storage Room
- 16' Sidewalls
- 16'x20' & 10'x10' Overhead Doors
- Make-up Air Unit
- Surface Parking Lot
- Large Gated & Fenced Gravel Yard

\*\* TENANT IS OCCUPYING THE PROPERTY, PLEASE CONTACT LISTING BROKER AND NOT THE TENANT





Scott Ritter Broker Associate | Partner Commercial Realtor® 701.223.2450

scott@aspengrouprealestate.com

#### 424 S 3rd Street, Suite 2 | Bismarck, ND | WWW.ASPENGROUPREALESTATE.COM



# **PROPERTY DETAILS**

Parcel ID: 0655-009-009 Legal Description: EASTDALE Block: 9 EAST 110' OF EAST 1/2 OF LOT 1 Lot Size: 47,798 SF (1.1 Acres) Building Size: 7,050 SF Year Built: 1996 (2011 Addition) Zoning: MA