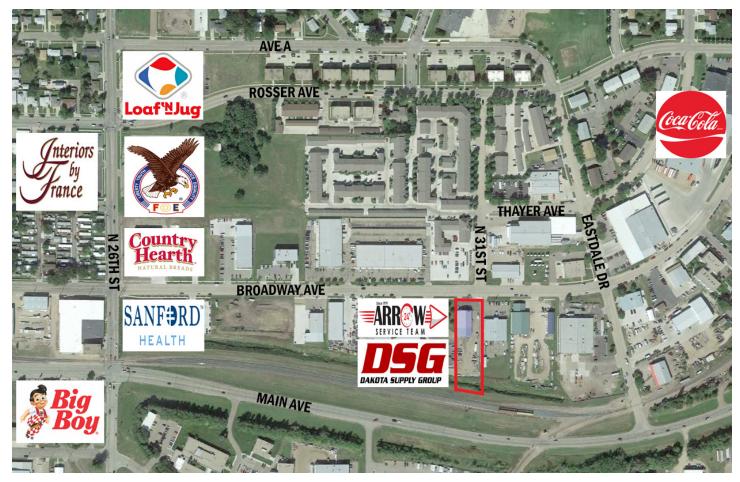

ustrial 2023 Taxes: \$9,069.83 Special Assessments: \$360.26 Installment; \$994.48 Remaining Balance

- 775 SF Office (1 Private Office and Storage Room)
- Reception & Retail Area
- Storage Mezzanines
- Restroom
- Exterior 16'x20' & 10'x10' Overhead Doors
- Interior 16'x20' Overhead Door connecting Addition to original structure
- Forced Air Heat/AC in Office
- Make-Up Air Unit
- Concrete Floor with Floor Drain
- Metal EPS Exterior Walls
- Large Gated & Fenced Gravel Yard



PLAT MAP



#### 424 S 3rd Street, Suite 2 | Bismarck, ND | WWW.ASPENGROUPREALESTATE.COM



# **PROPERTY PHOTOS**



#### 424 S 3rd Street, Suite 2 | Bismarck, ND | WWW.ASPENGROUPREALESTATE.COM



# **PROPERTY PHOTOS**





#### 424 S 3rd Street, Suite 2 | Bismarck, ND | WWW.ASPENGROUPREALESTATE.COM



# LOCATION MAP



#### 424 S 3rd Street, Suite 2 | Bismarck, ND | WWW.ASPENGROUPREALESTATE.COM