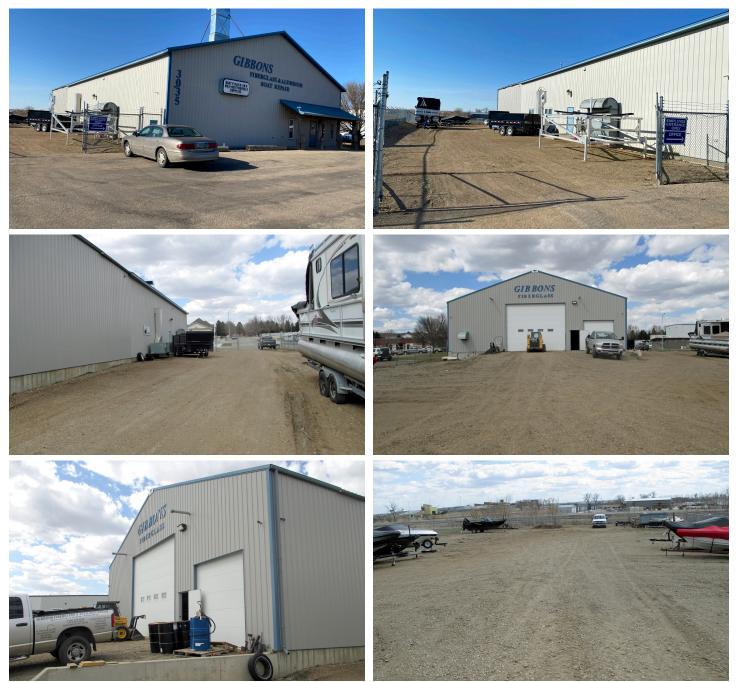

Parcel ID: 0655-009-009 Legal Description: EASTDALE Block: 9 EAST 110' OF EAST 1/2 OF LOT 1 Lot Size: 47,798 SF (1.1 Acres) Building Size: 7,050 SF Year Built: 1996 (2011 Addition) Zoning: MA - Light Industrial 2023 Taxes: \$9,069.83 Special Assessments: \$360.26 Installment; \$994.48 Remaining Balance

- 775 SF Office (1 Private Office and Storage Room)
- Reception & Retail Area
- Storage Mezzanines
- Restroom
- Exterior 16'x20' & 10'x10' Overhead Doors
- Interior 16'x20' Overhead Door connecting Addition to original structure
- Forced Air Heat/AC in Office
- Make-Up Air Unit
- Concrete Floor with Floor Drain
- Metal EPS Exterior Walls
- Large Gated & Fenced Gravel Yard



PLAT MAP



#### 424 S 3rd Street, Suite 2 | Bismarck, ND | WWW.ASPENGROUPREALESTATE.COM



# **PROPERTY PHOTOS**



#### 424 S 3rd Street, Suite 2 | Bismarck, ND | WWW.ASPENGROUPREALESTATE.COM



# **PROPERTY PHOTOS**





#### 424 S 3rd Street, Suite 2 | Bismarck, ND | WWW.ASPENGROUPREALESTATE.COM



# LOCATION MAP



#### 424 S 3rd Street, Suite 2 | Bismarck, ND | WWW.ASPENGROUPREALESTATE.COM