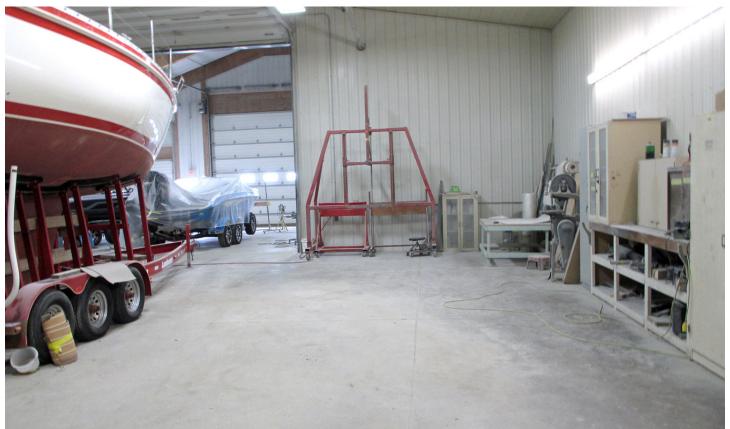

# **PROPERTY PHOTOS**

- 775 SF Office (1 Private Office and Storage Room)
- Reception & Retail Area
- Storage Mezzanines
- Restroom
- Exterior 16'x20' & 10'x10' Overhead Doors
- Interior 16'x20' Overhead Door connecting Addition to original structure
- Forced Air Heat/AC in Office
- Make-Up Air Unit
- Concrete Floor with Floor Drain
- Metal EPS Exterior Walls
- Large Gated & Fenced Gravel Yard