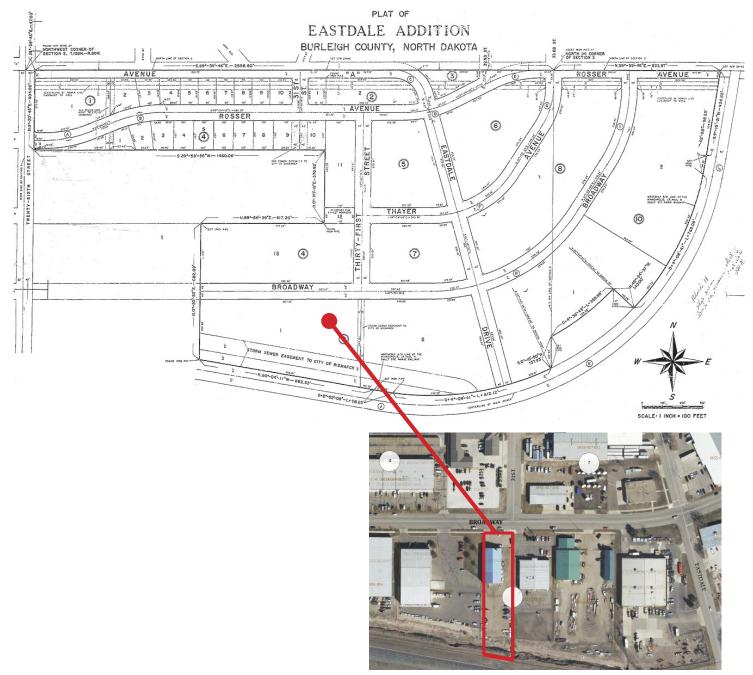

m

#### 424 S 3rd Street, Suite 2 | Bismarck, ND | WWW.ASPENGROUPREALESTATE.COM



# **PROPERTY DETAILS**

Parcel ID: 0655-009-009 Legal Description: EASTDALE Block: 9 EAST 110' OF EAST 1/2 OF LOT 1 Lot Size: 47,798 SF (1.1 Acres) Building Size: 7,050 SF Year Built: 1996 (2011 Addition) Zoning: MA - Light Industrial 2023 Taxes: \$9,069.83 Special Assessments: \$360.26 Installment; \$994.48 Remaining Balance

- 775 SF Office (1 Private Office and Storage Room)
- Reception & Retail Area
- Storage Mezzanines
- Restroom
- Exterior 16'x20' & 10'x10' Overhead Doors
- Interior 16'x20' Overhead Door connecting Addition to original structure
- Forced Air Heat/AC in Office
- Make-Up Air Unit
- Concrete Floor with Floor Drain
- Metal EPS Exterior Walls
- Large Gated & Fenced Gravel Yard



PLAT MAP



#### 424 S 3rd Street, Suite 2 | Bismarck, ND | WWW.ASPENGROUPREALESTATE.COM



# **PROPERTY PHOTOS**



#### 424 S 3rd Street, Suite 2 | Bismarck, ND | WWW.ASPENGROUPREALESTATE.COM



# **PROPERTY PHOTOS**





#### 424 S 3rd Street, Suite 2 | Bismarck, ND | WWW.ASPENGROUPREALESTATE.COM



# LOCATION MAP



#### 424 S 3rd Street, Suite 2 | Bismarck, ND | WWW.ASPENGROUPREALESTATE.COM