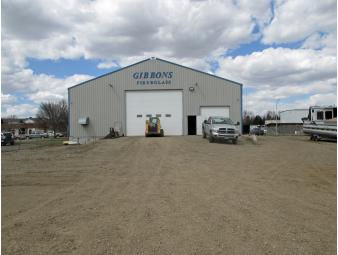

## **SPACE AVAILABLE:**

Building | 7,050 SF Lot | 47,798 SF (1.1 Acres)

## **PRICE:**

\$1,079,000.00

## **HIGHLIGHTS:**

- Reception & Retail Area
- Office & Storage Room
- 16' Sidewalls
- 16'x20' & 10'x10' Overhead Doors
- Make-up Air Unit
- Surface Parking Lot
- Large Gated & Fenced Gravel Yard

\*\* TENANT IS OCCUPYING THE PROPERTY, PLEASE CONTACT LISTING BROKER AND NOT THE TENANT





Scott Ritter Broker Associate | Partner Commercial Realtor® 701.223.2450

scott@aspengrouprealestate.com

#### 424 S 3rd Street, Suite 2 | Bismarck, ND | WWW.ASPENGROUPREALESTATE.COM



# **PROPERTY DETAILS**

Parcel ID: 0655-009-009 Legal Description: EASTDALE Block: 9 EAST 110' OF EAST 1/2 OF LOT 1 Lot Size: 47,798 SF (1.1 Acres) Building Size: 7,050 SF Year Built: 1996 (2011 Addition) Zoning: MA - Light Industrial 2023 Taxes: \$9,069.83 Special Assessments: \$360.26 Installment; \$994.48 Remaining Balance

- 775 SF Office (1 Private Office and Storage Room)
- Reception & Retail Area
- Storage Mezzanines
- Restroom
- Exterior 16'x20' & 10'x10' Overhead Doors
- Interior 16'x20' Overhead Door connecting Addition to original structure
- Forced Air Heat/AC in Office
- Make-Up Air Unit
-