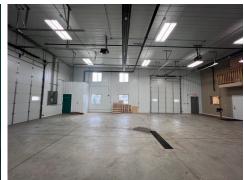

# UNIT PICTURES SHOP SPACE

OFFICE SPACE WITH SHOP IN NE BISMARCK 3320 HAMILTON STREET | BISMARCK, ND

#### **HIGHLIGHTS:**

- 2,600 SF Office
  - 6 Offices
  - Reception Desk
  - Conference Room
  - Break Room
  - Restrooms
  - IT Server Room
- 2,713 SF Shop
  - (2) 12' x 14' Overhead Doors
  - 1 Office
  - Restrooms
  - •Loft Storage