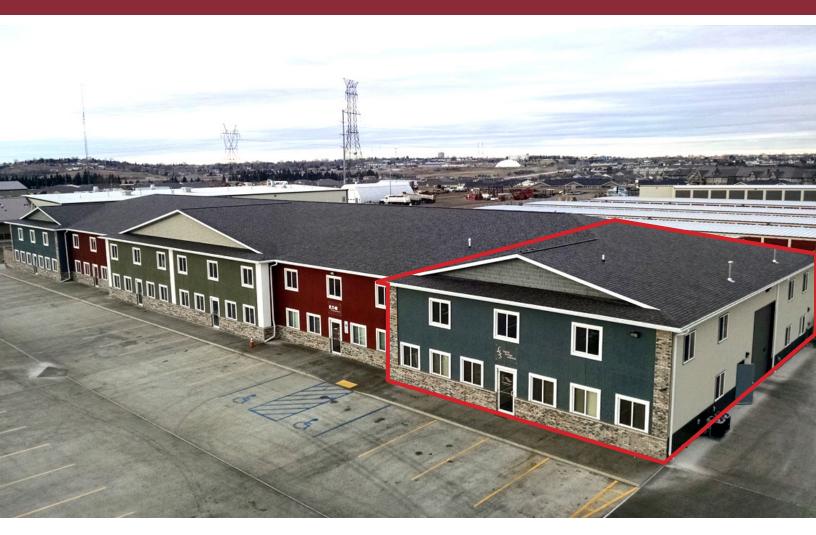

OFFICE SPACE WITH SHOP IN NE BISMARCK 3320 HAMILTON STREET | BISMARCK, ND

#### **SPACE AVAILABLE:**

UNIT 6 | 5,313 SF Total

#### **HIGHLIGHTS:**

- 2,600 SF Office
  - 6 Offices
  - Reception Desk
  - Conference Room
  - Break Room
  - Restrooms
  - IT Server Room
- 2,713 SF Shop
  - (2) 12' x 14' Overhead Doors
  - 1 Office
  - Restrooms
  - •Loft Storage