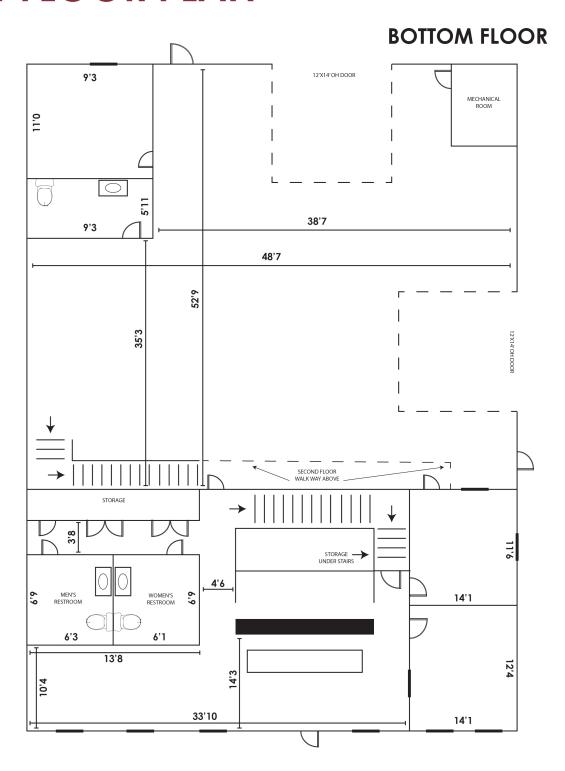

#### **UNIT FLOOR PLAN**

OFFICE SPACE WITH SHOP IN NE BISMARCK 3320 HAMILTON STREET | BISMARCK, ND

#### **UNIT FLOOR PLAN**

#### **HIGHLIGHTS:**

- 2,600 SF Office
  - 6 Offices
  - Reception Desk
  - Conference Room
  - Break Room
  - Restrooms
  - IT Server Room
- 2,713 SF Shop
  - (2) 12' x 14' Overhead Doors
  - 1 Office
  - Restrooms
  - •Loft Storage