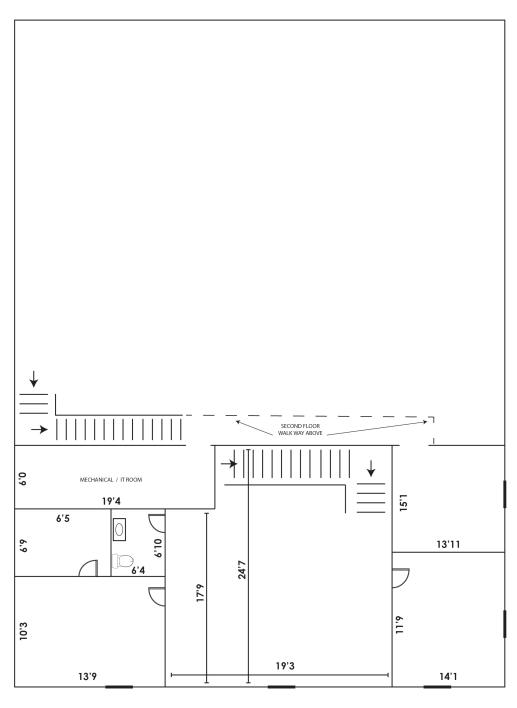

#### **TOP FLOOR**

OFFICE SPACE WITH SHOP IN NE BISMARCK 3320 HAMILTON STREET | BISMARCK, ND

#### **HIGHLIGHTS:**

- 2,600 SF Office
  - 6 Offices
  - Reception Desk
  - Conference Room
  - Break Room
  - Restrooms
  - IT Server Room
- 2,713 SF Shop
  - (2) 12' x 14' Overhead Doors
  - 1 Office
  - Restrooms
  - •Loft Storage