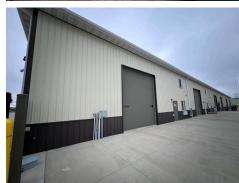

OFFICE SPACE WITH SHOP IN NE BISMARCK 3320 HAMILTON STREET | BISMARCK, ND

#### **HIGHLIGHTS:**

- 2,600 SF Office
  - 6 Offices
  - Reception Desk
  - Conference Room
  - Break Room
  - Restrooms
  - IT Server Room
- 2,713 SF Shop
  - (2) 12' x 14' Overhead Doors
  - 1 Office
  - Restrooms
  - •Loft Storage