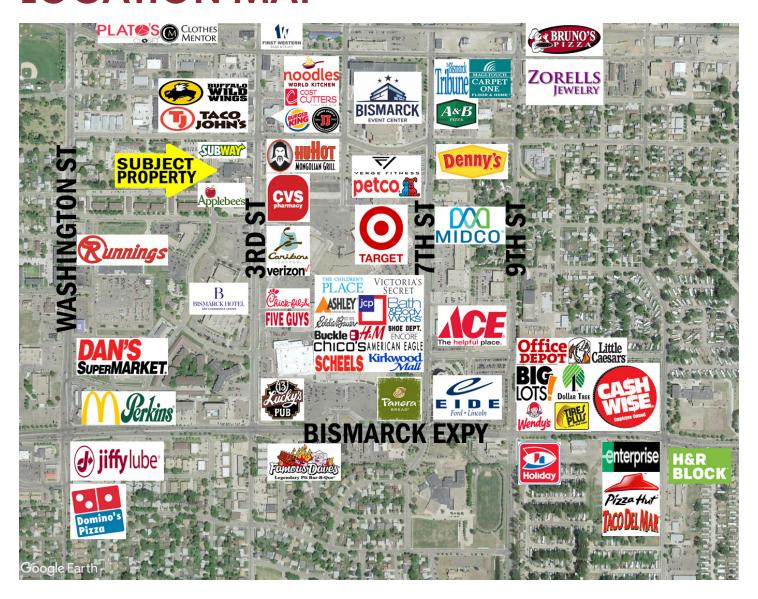

## **FOR LEASE**

SINGLE OFFICE SPACE AVAILABLE 424 S 3RD STREET | BISMARCK, ND



#### **SPACE AVAILABLE:**

Suite 103 - Approx. 200 SF

### PRICE:

\$600/month - Full Service



Charles Reichert
Commercial Realtor®
701.223.2450
charles@aspengrouprealestate.com

#### **HIGHLIGHTS:**

- Single Office Available February 1st
- Common Area Restrooms
- Surface Parking
- Signage Available
- \*\* Agent related to owner

424 S 3rd Street, Suite 2 | Bismarck, ND | WWW.ASPENGROUPREALESTATE.COM



# **FOR LEASE**

SINGLE OFFICE SPACE AVAILABLE 424 S 3RD STREET | BISMARCK, ND

### **PROPERTY PHOTOS**











## **FOR LEASE**

SINGLE OFFICE SPACE AVAILABLE 424 S 3RD STREET | BISMARCK, ND

### **LOCATION MAP**