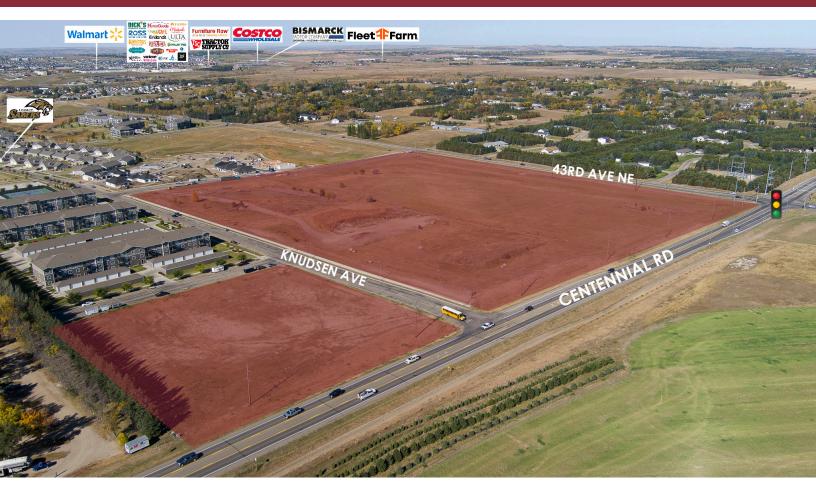

# **HIGHLIGHTS**:

- Can be subdivided
- Zoned CG Commercial
- In close proximity to Bismarck's newest Silver Ranch development.
- Close to major retailers such as Costco, Walmart, Dick's Sporting Goods, HomeGoods, and more!

# LOCATION MAP