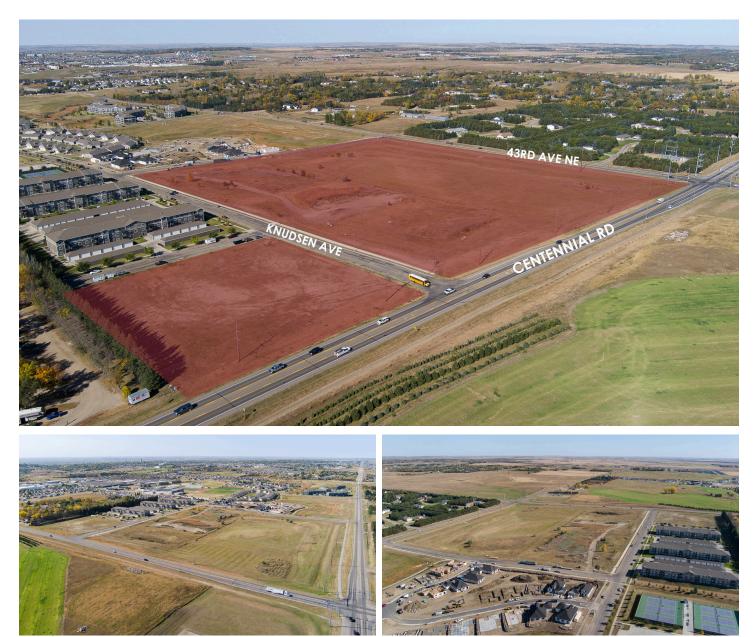

e Broker | Partner Commercial Realtor® 701.223.2450 mike@aspengrouprealestate.com

#### 424 S 3rd Street, Suite 2 | Bismarck, ND | WWW.ASPENGROUPREALESTATE.COM



# **PROPERTY DETAILS**

#### Block 5, Lot 1

PID#: 1612-005-001 LEGAL DESCRIPTION: EDGEWOOD VILLAGE 7TH Block: 5 LOT 1 LOT SIZE: 1,323,575 SF (30.4 acres) ZONING: CG - Commercial 2023 TAXES: \$89,675.10 SPECIAL ASSESSMENTS: \$45,855.64 Installment; \$189,465.84 Remaining Balance

#### Block 6, Lot 1

PID#: 1612-006-001 LEGAL DESCRIPTION: EDGEWOOD VILLAGE 7TH Block: 6 LOT 1 LOT SIZE: 140,095 SF (3.2 acres) ZONING: CG - Commercial 2023 TAXES: \$12,326.71 SPECIAL ASSESSMENTS: \$6,659.01 Installment; \$24,925.70 Remaining Balance



### 424 S 3rd Street, Suite 2 | Bismarck, ND | WWW.ASPENGROUPREALESTATE.COM



# **PROPERTY PHOTOS**



### 424 S 3rd Street, Suite 2 | Bismarck, ND | WWW.ASPENGROUPREALESTATE.COM



# **DEMOGRAPHICS** 1 MILE



Source: This infographic contains data provided by Esri (2024, 2029), Esri-Data Axle (2024). © 2024 Esri

#### 424 S 3rd Street, Suite 2 | Bismarck, ND | WWW.ASPENGROUPREALESTATE.COM



# **DEMOGRAPHICS 3 MILE**



Source: This infographic contains data provided by Esri (2024, 2029), Esri-Data Axle (2024). © 2024 Esri

#### 424 S 3rd Street, Suite 2 | Bismarck, ND | WWW.ASPENGROUPREALESTATE.COM



# **DEMOGRAPHICS** 5 MILE



Source: This infographic contains data provided by Esri (2024, 2029), Esri-Data Axle (2024). © 2024 Esri

#### 424 S 3rd Street, Suite 2 | Bismarck, ND | WWW.ASPENGROUPREALESTATE.COM



# LOCATION MAP



#### 424 S 3rd Street, Suite 2 | Bismarck, ND | WWW.ASPE