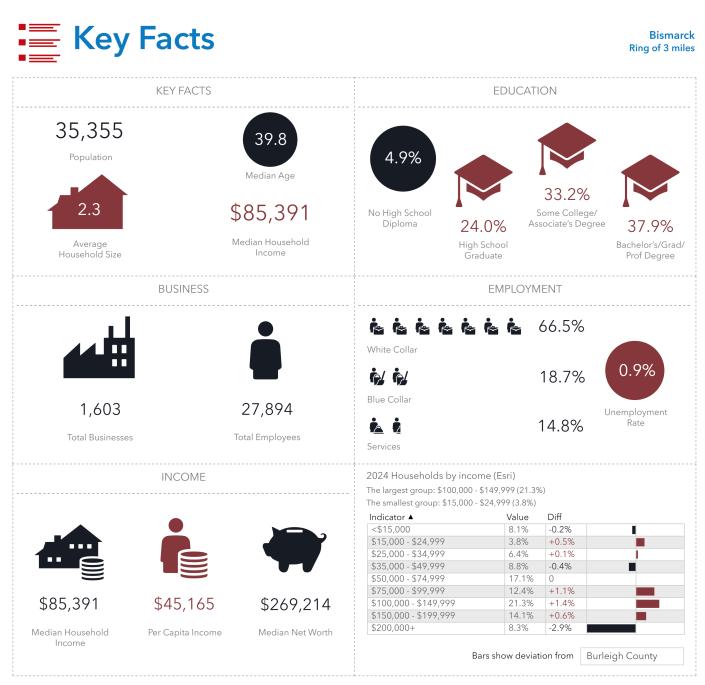

# **DEMOGRAPHICS 3 MILE**

Source: This infographic contains data provided by Esri (2024, 2029), Esri-Data Axle (2024). © 2024 Esri

#### 424 S 3rd Street, Suite 2 | Bismarck, ND | WWW.ASPENGROUPREALESTATE.COM