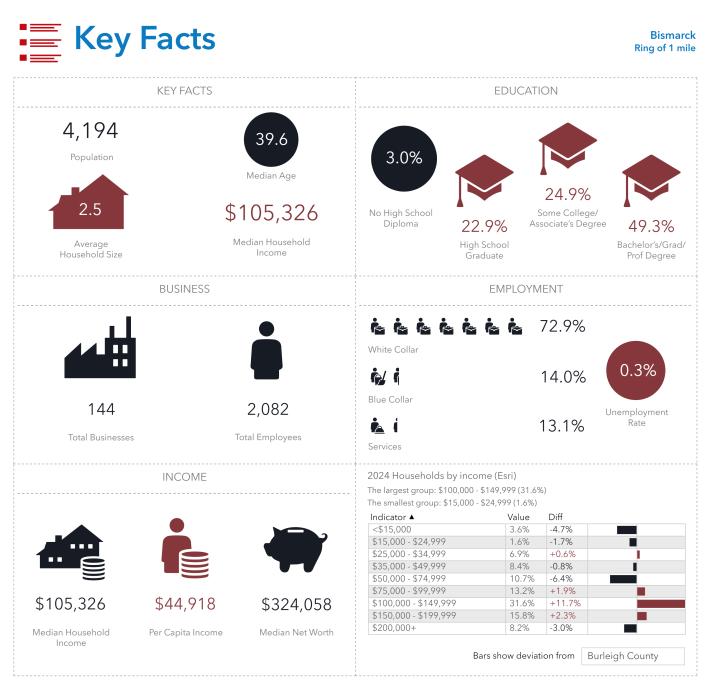

# **DEMOGRAPHICS** 1 MILE

Source: This infographic contains data provided by Esri (2024, 2029), Esri-Data Axle (2024). © 2024 Esri