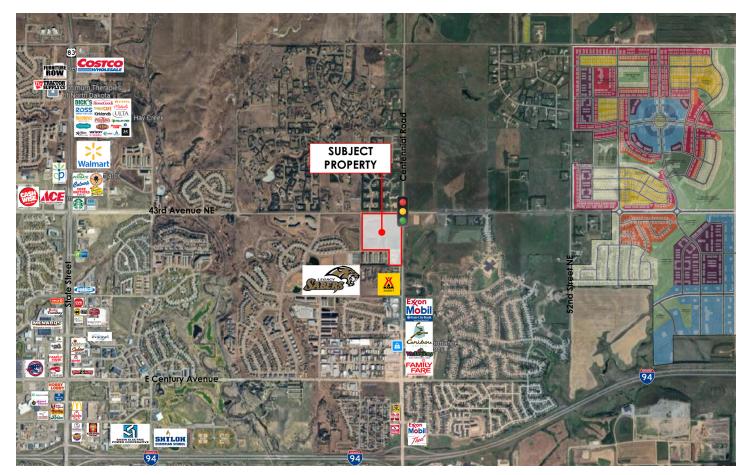

# LOCATION MAP

#### 424 S 3rd Street, Suite 2 | Bismarck, ND | WWW.ASPENGROUPREALESTATE.COM