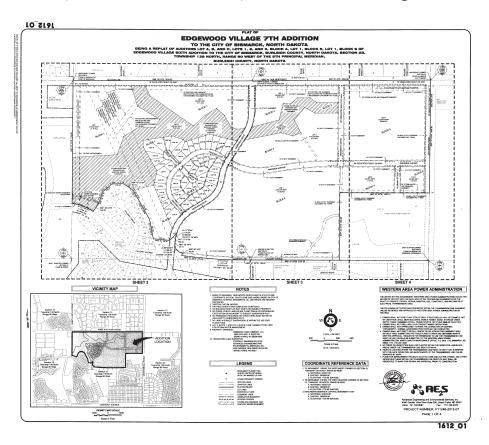

#### Block 5, Lot 1

PID#: 1612-005-001 LEGAL DESCRIPTION: EDGEWOOD VILLAGE 7TH Block: 5 LOT 1 LOT SIZE: 1,323,575 SF (30.4 acres) ZONING: CG - Commercial 2023 TAXES: \$89,675.10 SPECIAL ASSESSMENTS: \$45,855.64 Installment; \$189,465.84 Remaining Balance

#### Block 6, Lot 1

PID#: 1612-006-001 LEGAL DESCRIPTION: EDGEWOOD VILLAGE 7TH Block: 6 LOT 1 LOT SIZE: 140,095 SF (3.2 acres) ZONING: CG - Commercial 2023 TAXES: \$12,326.71 SPECIAL ASSESSMENTS: \$6,659.01 Installment; \$24,925.70 Remaining Balance