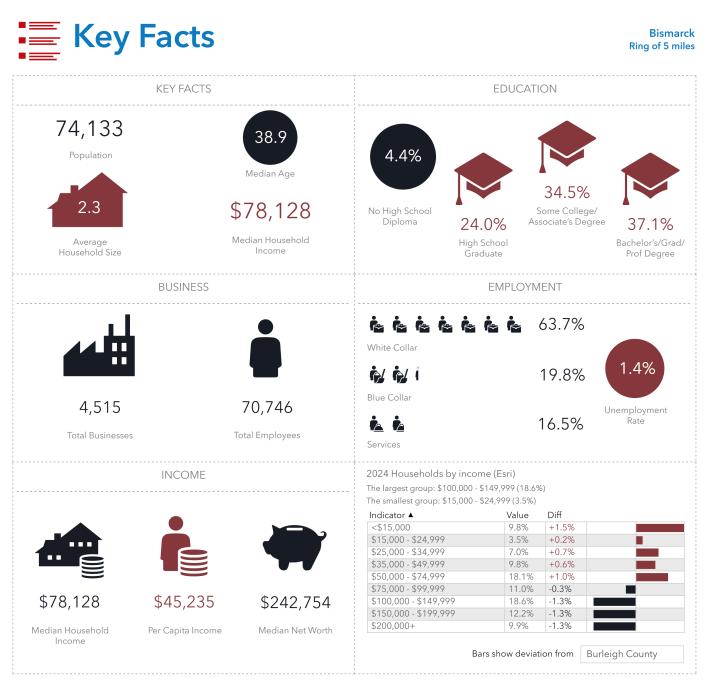

# **DEMOGRAPHICS** 5 MILE

Source: This infographic contains data provided by Esri (2024, 2029), Esri-Data Axle (2024). © 2024 Esri

#### 424 S 3rd Street, Suite 2 | Bismarck, ND | WWW.ASPENGROUPREALESTATE.COM