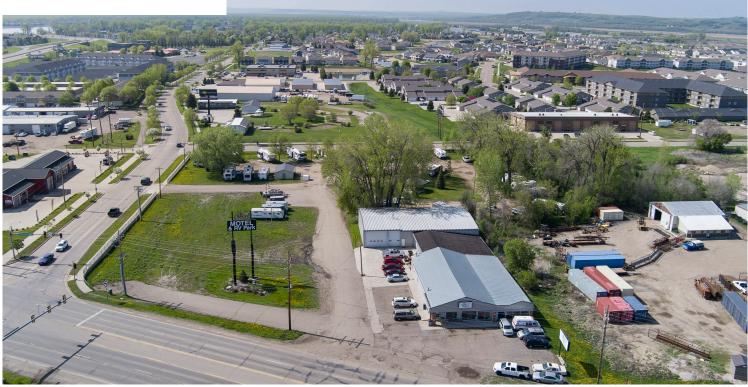

g Balance

#### 4516 19TH STREET SE, MANDAN

PID#: 65-6139920 Legal Description: SYLVESTERS INDUSTRIAL PARK 13TH ADDITION LOT:2 BLK:1 Lot Size: 2.03 Acres (88,426.80 SF) Zoning: CC - Commercial 2023 Taxes: \$8,128.30 Special Assessments: \$559.73 Installment; \$2,498.79 Remaining Balance



### 424 S 3rd Street, Suite 2 | Bismarck, ND | WWW.ASPENGROUPREALESTATE.COM

This information has been secured from sources we believe to be reliable, but we make no representation or warranties, expressed or implied, as to the accuracy of the information. All references to age, square footage, income and expenses are approximate. Buyers or lessors should conduct their own independent investigations and rely on those relults.



# **PROPERTY PHOTOS**













LOOKING WEST







#### LOOKING SOUTH



#### LOOKING NORTH





# **TRAFFIC COUNTS**



\*\*TRAFFIC COUNTS UPDATED IN 2022.



## **Steve Ilse**

Director of Business Brokerage Partner | Commercial Realtor®

701.223.2450 steve@aspengrouprealestate.com





# LOCATION MAP





## **Steve Ilse**

Director of Business Brokerage Partner | Commercial Realtor®

701.223.2450 steve@aspengrouprealestate.com