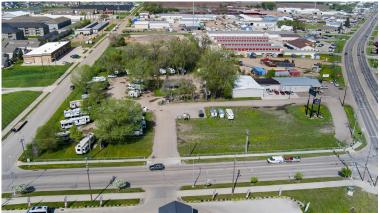

ssments: \$392.67 Installment; \$1,753.03 Remaining Balance

#### 4516 19TH STREET SE, MANDAN

PID#: 65-6139920 Legal Description: SYLVESTERS INDUSTRIAL PARK 13TH ADDITION LOT:2 BLK:1 Lot Size: 2.03 Acres (88,426.80 SF) Zoning: CC - Commercial 2023 Taxes: \$8,128.30 Special Assessments: \$559.73 Installment; \$2,498.79 Remaining Balance



### 424 S 3rd Street, Suite 2 | Bismarck, ND | WWW.ASPENGROUPREALESTATE.COM

This information has been secured from sources we believe to be reliable, but we make no representation or warranties, expressed or implied, as to the accuracy of the information. All references to age, square footage, income and expenses are approximate. Buyers or lessors should conduct their own independent investigations and rely on those relults.



# **PROPERTY PHOTOS**













LOOKING WEST







#### LOOKING SOUTH



#### LOOKING NORTH





# **TRAFFIC COUNTS**



\*\*TRAFFIC COUNTS UPDATED IN 2022.



## **Steve Ilse**

Director of Business Brokerage Partner | Commercial Realtor®

701.223.2450 steve@aspengrouprealestate.com





# LOCATION MAP





## **Steve Ilse**

Director of Business Brokerage Partner | Commercial Realtor®

701.223.2450 steve@aspengrouprealestate.com