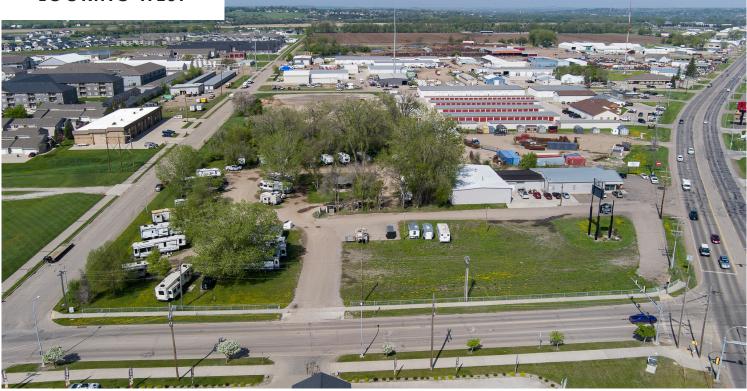

lment; \$1,753.03 Remaining Balance

#### 4516 19TH STREET SE, MANDAN

PID#: 65-6139920 Legal Description: SYLVESTERS INDUSTRIAL PARK 13TH ADDITION LOT:2 BLK:1 Lot Size: 2.03 Acres (88,426.80 SF) Zoning: CC - Commercial 2023 Taxes: \$8,128.30 Special Assessments: \$559.73 Installment; \$2,498.79 Remaining Balance



### 424 S 3rd Street, Suite 2 | Bismarck, ND | WWW.ASPENGROUPREALESTATE.COM

This information has been secured from sources we believe to be reliable, but we make no representation or warranties, expressed or implied, as to the accuracy of the information. All references to age, square footage, income and expenses are approximate. Buyers or lessors should conduct their own independent investigations and rely on those relults.



# **PROPERTY PHOTOS**













LOOKING WEST







#### LOOKING SOUTH



#### LOOKING NORTH





# **TRAFFIC COUNTS**



\*\*TRAFFIC COUNTS UPDATED IN 2022.



## **Steve Ilse**

Director of Business Brokerage Partner | Commercial Realtor®

701.223.2450 steve@aspengrouprealestate.com





# LOCATION MAP





## **Steve Ilse**

Director of Business Brokerage Partner | Commercial Realtor®

701.223.2450 steve@aspengrouprealestate.com