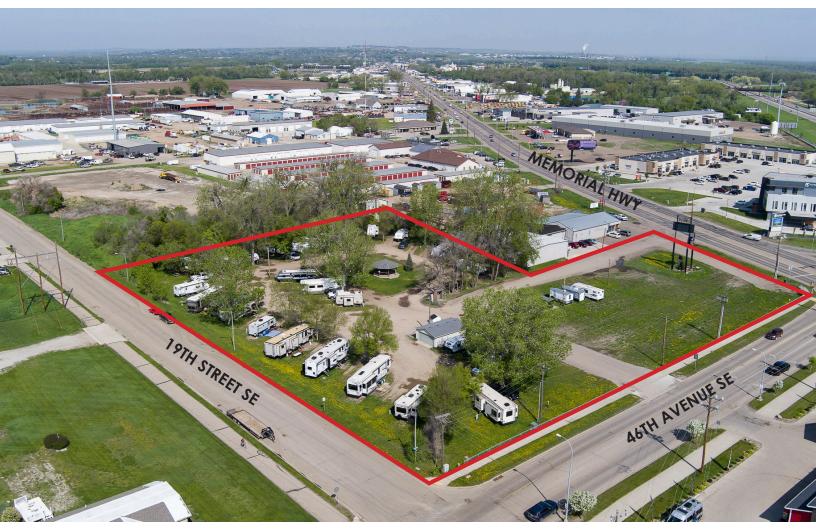

## **SPACE AVAILABLE:**

4631 Memorial Hwy SE | 1.24 Acres 4516 19th Street SE | 2.03 Acres

**PRICE:** \$3,650,000.00

Steve IIse Director of Business Brokerage Partner | Commercial Realtor® 701.223.2450 steve@aspengrouprealestate.com

## HIGHLIGHTS:

• Prime Land just off Memorial Hwy in

Mandan ND.

- Zoning: CC Commercial
- Two Parcels totaling 3.27 Acres of Land
- High Traffic Counts
- Easy access to 194 going West or East.
- Just minutes away from Bismarck.

#### 4631 MEMORIAL HWY SE, MANDAN

PID#: 65-6139900
Legal Description: SYLVESTERS INDUSTRIAL PARK 13TH ADDITION LOT:1 BLK:1
Lot Size: 1.24 Acres (54,014.40 SF)
Zoning: CC - Commercial
2023 Taxes: \$2,747.34
Special Assessments: \$392.67 Installment; \$1,753.03 Remaining Balance

#### 4516 19TH STREET SE, MANDAN

PID#: 65-6139920 Legal Description: SYLVESTERS INDUSTRIAL PARK 13TH ADDITION LOT:2 BLK:1 Lot Size: 2.03 Acres (88,426.80 SF) Zoning: CC - Commercial 2023 Taxes: \$8,128.30 Special Assessments: \$559.73 Installment; \$2,498.79 Remaining Balance