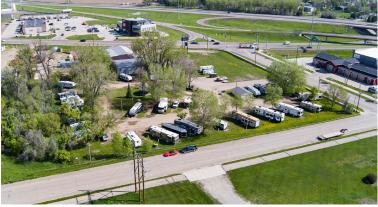

s: \$392.67 Installment; \$1,753.03 Remaining Balance

#### 4516 19TH STREET SE, MANDAN

PID#: 65-6139920 Legal Description: SYLVESTERS INDUSTRIAL PARK 13TH ADDITION LOT:2 BLK:1 Lot Size: 2.03 Acres (88,426.80 SF) Zoning: CC - Commercial 2023 Taxes: \$8,128.30 Special Assessments: \$559.73 Installment; \$2,498.79 Remaining Balance



### 424 S 3rd Street, Suite 2 | Bismarck, ND | WWW.ASPENGROUPREALESTATE.COM

This information has been secured from sources we believe to be reliable, but we make no representation or warranties, expressed or implied, as to the accuracy of the information. All references to age, square footage, income and expenses are approximate. Buyers or lessors should conduct their own independent investigations and rely on those relults.



# **PROPERTY PHOTOS**













LOOKING WEST







#### LOOKING SOUTH



#### LOOKING NORTH





# **TRAFFIC COUNTS**



\*\*TRAFFIC COUNTS UPDATED IN 2022.



## **Steve Ilse**

Director of Business Brokerage Partner | Commercial Realtor®

701.223.2450 steve@aspengrouprealestate.com





# LOCATION MAP





## **Steve Ilse**

Director of Business Brokerage Partner | Commercial Realtor®

701.223.2450 steve@aspengrouprealestate.com