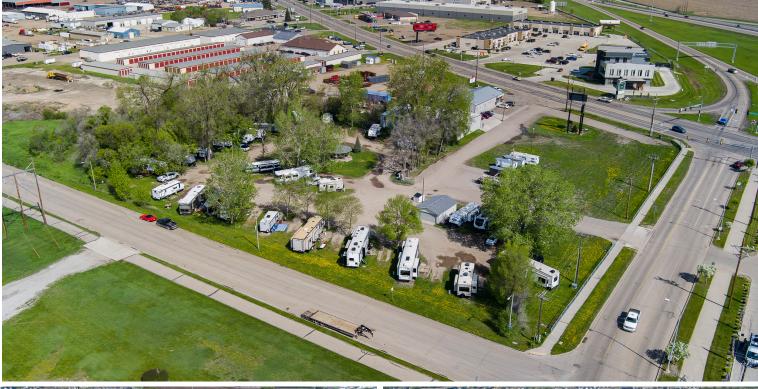

sessments: \$392.67 Installment; \$1,753.03 Remaining Balance

#### 4516 19TH STREET SE, MANDAN

PID#: 65-6139920 Legal Description: SYLVESTERS INDUSTRIAL PARK 13TH ADDITION LOT:2 BLK:1 Lot Size: 2.03 Acres (88,426.80 SF) Zoning: CC - Commercial 2023 Taxes: \$8,128.30 Special Assessments: \$559.73 Installment; \$2,498.79 Remaining Balance



### 424 S 3rd Street, Suite 2 | Bismarck, ND | WWW.ASPENGROUPREALESTATE.COM

This information has been secured from sources we believe to be reliable, but we make no representation or warranties, expressed or implied, as to the accuracy of the information. All references to age, square footage, income and expenses are approximate. Buyers or lessors should conduct their own independent investigations and rely on those relults.



# **PROPERTY PHOTOS**













LOOKING WEST







#### LOOKING SOUTH



#### LOOKING NORTH





# **TRAFFIC COUNTS**



\*\*TRAFFIC COUNTS UPDATED IN 2022.



## **Steve Ilse**

Director of Business Brokerage Partner | Commercial Realtor®

701.223.2450 steve@aspengrouprealestate.com





# LOCATION MAP





## **Steve Ilse**

Director of Business Brokerage Partner | Commercial Realtor®

701.223.2450 steve@aspengrouprealestate.com