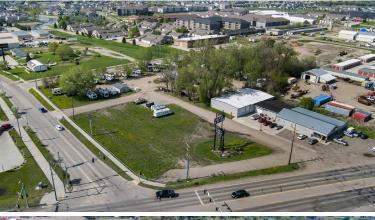

nts: \$392.67 Installment; \$1,753.03 Remaining Balance

#### 4516 19TH STREET SE, MANDAN

PID#: 65-6139920 Legal Description: SYLVESTERS INDUSTRIAL PARK 13TH ADDITION LOT:2 BLK:1 Lot Size: 2.03 Acres (88,426.80 SF) Zoning: CC - Commercial 2023 Taxes: \$8,128.30 Special Assessments: \$559.73 Installment; \$2,498.79 Remaining Balance



### 424 S 3rd Street, Suite 2 | Bismarck, ND | WWW.ASPENGROUPREALESTATE.COM

This information has been secured from sources we believe to be reliable, but we make no representation or warranties, expressed or implied, as to the accuracy of the information. All references to age, square footage, income and expenses are approximate. Buyers or lessors should conduct their own independent investigations and rely on those relults.



# **PROPERTY PHOTOS**













LOOKING WEST







#### LOOKING SOUTH



#### LOOKING NORTH





# **TRAFFIC COUNTS**



\*\*TRAFFIC COUNTS UPDATED IN 2022.



## **Steve Ilse**

Director of Business Brokerage Partner | Commercial Realtor®

701.223.2450 steve@aspengrouprealestate.com





# LOCATION MAP





## **Steve Ilse**

Director of Business Brokerage Partner | Commercial Realtor®

701.223.2450 steve@aspengrouprealestate.com