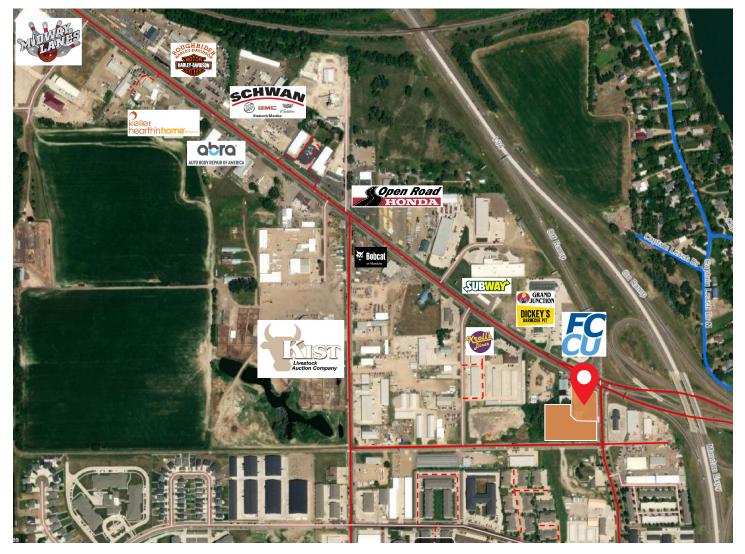

s: \$559.73 Installment; \$2,498.79 Remaining Balance



### 424 S 3rd Street, Suite 2 | Bismarck, ND | WWW.ASPENGROUPREALESTATE.COM

This information has been secured from sources we believe to be reliable, but we make no representation or warranties, expressed or implied, as to the accuracy of the information. All references to age, square footage, income and expenses are approximate. Buyers or lessors should conduct their own independent investigations and rely on those relults.



# **PROPERTY PHOTOS**













LOOKING WEST







#### LOOKING SOUTH



#### LOOKING NORTH





# **TRAFFIC COUNTS**



\*\*TRAFFIC COUNTS UPDATED IN 2022.



## **Steve Ilse**

Director of Business Brokerage Partner | Commercial Realtor®

701.223.2450 steve@aspengrouprealestate.com





# LOCATION MAP





## **Steve Ilse**

Director of Business Brokerage Partner | Commercial Realtor®

701.223.2450 steve@aspengrouprealestate.com