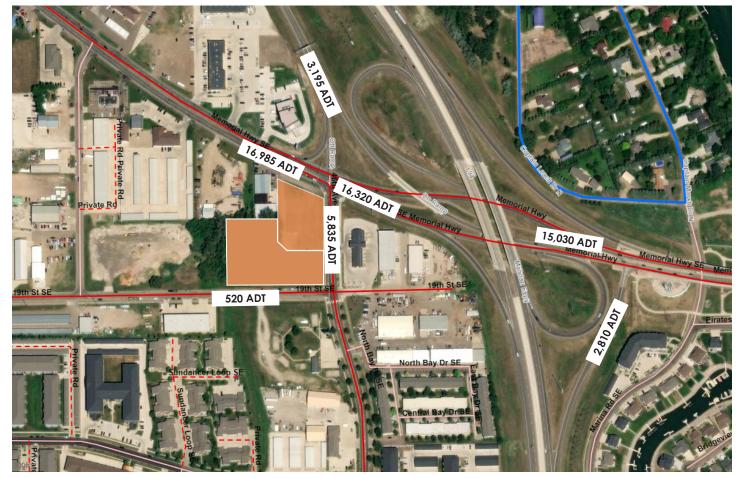

#: 65-6139920 Legal Description: SYLVESTERS INDUSTRIAL PARK 13TH ADDITION LOT:2 BLK:1 Lot Size: 2.03 Acres (88,426.80 SF) Zoning: CC - Commercial 2023 Taxes: \$8,128.30 Special Assessments: \$559.73 Installment; \$2,498.79 Remaining Balance



### 424 S 3rd Street, Suite 2 | Bismarck, ND | WWW.ASPENGROUPREALESTATE.COM

This information has been secured from sources we believe to be reliable, but we make no representation or warranties, expressed or implied, as to the accuracy of the information. All references to age, square footage, income and expenses are approximate. Buyers or lessors should conduct their own independent investigations and rely on those relults.



# **PROPERTY PHOTOS**













LOOKING WEST







#### LOOKING SOUTH



#### LOOKING NORTH





# **TRAFFIC COUNTS**



\*\*TRAFFIC COUNTS UPDATED IN 2022.



## **Steve Ilse**

Director of Business Brokerage Partner | Commercial Realtor®

701.223.2450 steve@aspengrouprealestate.com





# LOCATION MAP





## **Steve Ilse**

Director of Business Brokerage Partner | Commercial Realtor®

701.223.2450 steve@aspengrouprealestate.com