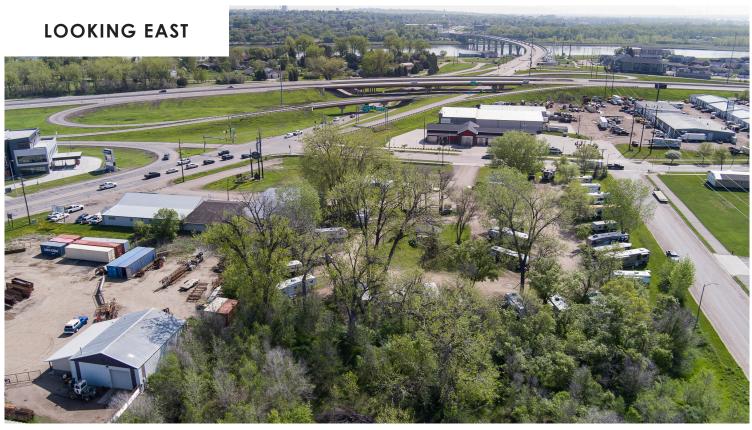

ent; \$1,753.03 Remaining Balance

#### 4516 19TH STREET SE, MANDAN

PID#: 65-6139920 Legal Description: SYLVESTERS INDUSTRIAL PARK 13TH ADDITION LOT:2 BLK:1 Lot Size: 2.03 Acres (88,426.80 SF) Zoning: CC - Commercial 2023 Taxes: \$8,128.30 Special Assessments: \$559.73 Installment; \$2,498.79 Remaining Balance



### 424 S 3rd Street, Suite 2 | Bismarck, ND | WWW.ASPENGROUPREALESTATE.COM

This information has been secured from sources we believe to be reliable, but we make no representation or warranties, expressed or implied, as to the accuracy of the information. All references to age, square footage, income and expenses are approximate. Buyers or lessors should conduct their own independent investigations and rely on those relults.



# **PROPERTY PHOTOS**













LOOKING WEST







#### LOOKING SOUTH



#### LOOKING NORTH





# **TRAFFIC COUNTS**



\*\*TRAFFIC COUNTS UPDATED IN 2022.



## **Steve Ilse**

Director of Business Brokerage Partner | Commercial Realtor®

701.223.2450 steve@aspengrouprealestate.com





# LOCATION MAP





## **Steve Ilse**

Director of Business Brokerage Partner | Commercial Realtor®

701.223.2450 steve@aspengrouprealestate.com