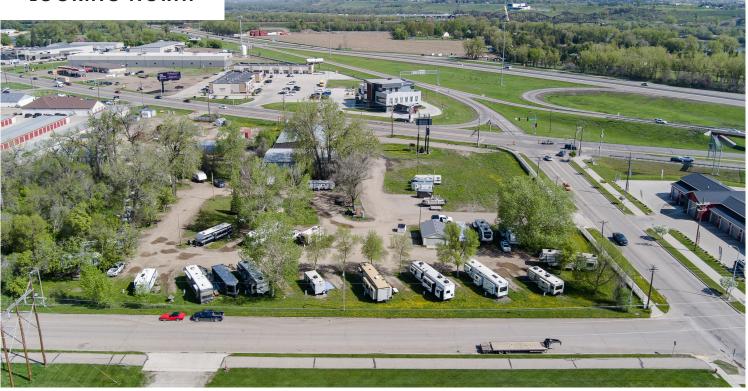

9TH STREET SE, MANDAN

PID#: 65-6139920 Legal Description: SYLVESTERS INDUSTRIAL PARK 13TH ADDITION LOT:2 BLK:1 Lot Size: 2.03 Acres (88,426.80 SF) Zoning: CC - Commercial 2023 Taxes: \$8,128.30 Special Assessments: \$559.73 Installment; \$2,498.79 Remaining Balance



### 424 S 3rd Street, Suite 2 | Bismarck, ND | WWW.ASPENGROUPREALESTATE.COM

This information has been secured from sources we believe to be reliable, but we make no representation or warranties, expressed or implied, as to the accuracy of the information. All references to age, square footage, income and expenses are approximate. Buyers or lessors should conduct their own independent investigations and rely on those relults.



# **PROPERTY PHOTOS**













LOOKING WEST







#### LOOKING SOUTH



#### LOOKING NORTH





# **TRAFFIC COUNTS**



\*\*TRAFFIC COUNTS UPDATED IN 2022.



## **Steve Ilse**

Director of Business Brokerage Partner | Commercial Realtor®

701.223.2450 steve@aspengrouprealestate.com





# LOCATION MAP





## **Steve Ilse**

Director of Business Brokerage Partner | Commercial Realtor®

701.223.2450 steve@aspengrouprealestate.com