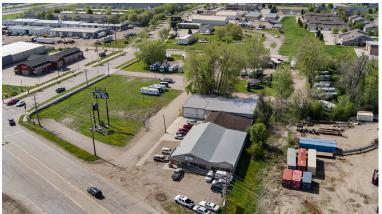

ments: \$392.67 Installment; \$1,753.03 Remaining Balance

#### 4516 19TH STREET SE, MANDAN

PID#: 65-6139920 Legal Description: SYLVESTERS INDUSTRIAL PARK 13TH ADDITION LOT:2 BLK:1 Lot Size: 2.03 Acres (88,426.80 SF) Zoning: CC - Commercial 2023 Taxes: \$8,128.30 Special Assessments: \$559.73 Installment; \$2,498.79 Remaining Balance



### 424 S 3rd Street, Suite 2 | Bismarck, ND | WWW.ASPENGROUPREALESTATE.COM

This information has been secured from sources we believe to be reliable, but we make no representation or warranties, expressed or implied, as to the accuracy of the information. All references to age, square footage, income and expenses are approximate. Buyers or lessors should conduct their own independent investigations and rely on those relults.



# **PROPERTY PHOTOS**













LOOKING WEST







#### LOOKING SOUTH



#### LOOKING NORTH





# **TRAFFIC COUNTS**



\*\*TRAFFIC COUNTS UPDATED IN 2022.



## **Steve Ilse**

Director of Business Brokerage Partner | Commercial Realtor®

701.223.2450 steve@aspengrouprealestate.com





# LOCATION MAP





## **Steve Ilse**

Director of Business Brokerage Partner | Commercial Realtor®

701.223.2450 steve@aspengrouprealestate.com