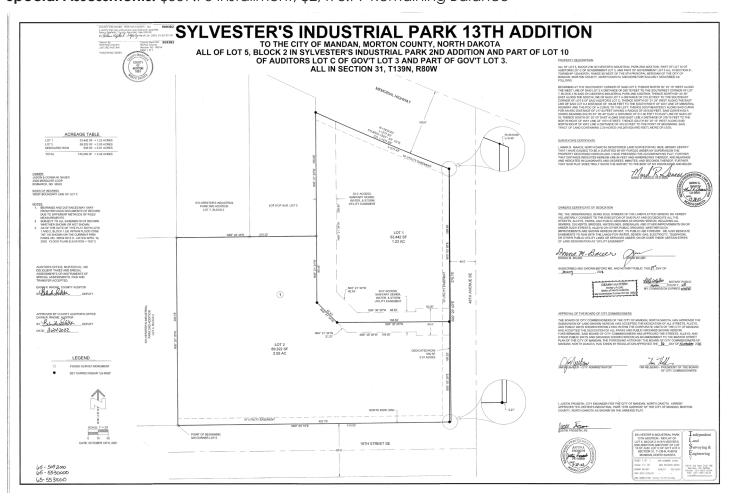

#### 4631 MEMORIAL HWY SE, MANDAN

PID#: 65-6139900
Legal Description: SYLVESTERS INDUSTRIAL PARK 13TH ADDITION LOT:1 BLK:1
Lot Size: 1.24 Acres (54,014.40 SF)
Zoning: CC - Commercial
2023 Taxes: \$2,747.34
Special Assessments: \$392.67 Installment; \$1,753.03 Remaining Balance

#### 4516 19TH STREET SE, MANDAN

PID#: 65-6139920 Legal Description: SYLVESTERS INDUSTRIAL PARK 13TH ADDITION LOT:2 BLK:1 Lot Size: 2.03 Acres (88,426.80 SF) Zoning: CC - Commercial 2023 Taxes: \$8,128.30 Special Assessments: \$559.73 Installment; \$2,498.79 Remaining Balance