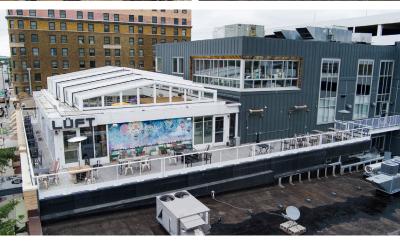

#### Join Vibrant Downtown Bismarck!

- Gulch Block is located in the heart of downtown and in close proximity to a wide variety of eateries and nightlife, entertainment, boutique shopping, professional services, hotels, future residential and parking ramps.
- This street-front property has exceptional exposure along Main Avenue with high pedestrian and vehicle traffic, with an abundance of walkable amenities surrounding the building.
- This mixed-use site boasts a designer menswear shop, fine Indian restaurant, high-end aesthetic clinic, office space, speakeasy-style craft cocktail bar, casino and gaming lounge, and year-round heated rooftop patio bar (with one-of-a-kind retractable roof) showcasing amazing views of downtown.
- Main Avenue is a principal arterial roadway through the city with traffic counts of 14,500 VPD (2016).

# LÜFT

BEAUTY RENEW

aesthetic Clinic