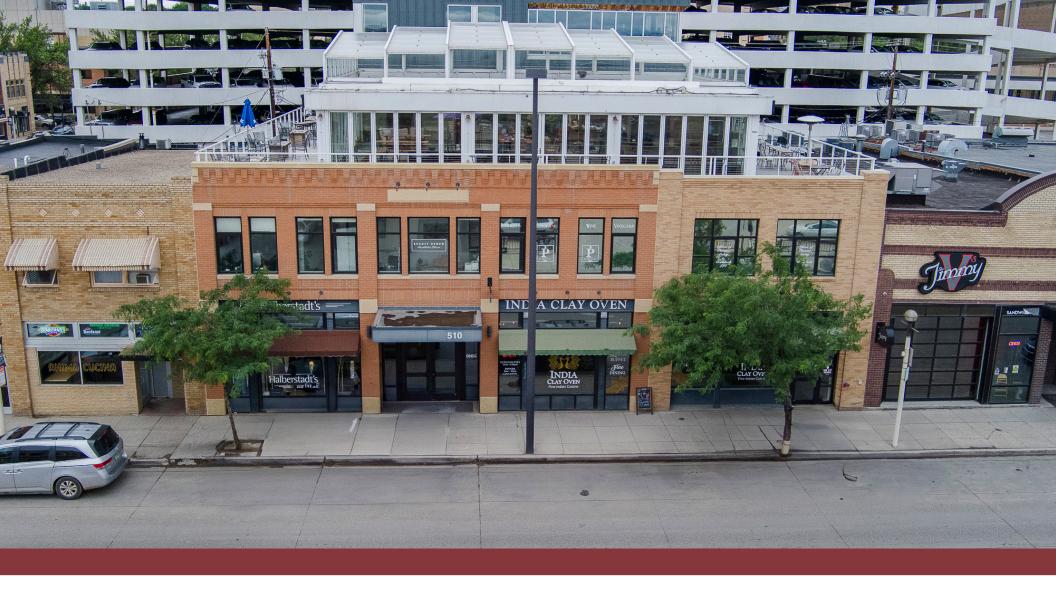

#### PROPERTY OFFERINGS

Aspen Group LLP is pleased to offer, to qualified owner-user/investors, the opportunity to purchase Gulch Block Complex. The site is located at 510 East Main Avenue in Bismarck, ND.

The subject property is a 4-story, 29,064 SF mixed-use development built in 2012 and ideally situated on one of Bismarck's busiest thoroughfares.

BUILDING SIZE: 29,064 SF

INVESTMENT: \$4,950,000.00

For more information about this dynamic commercial opportunity, please contact:

## **INVESTMENT HIGHLIGHTS**

- Excellent opportunity in the Heart of Downtown Bismarck for a commercial investor or a retail | office owner-occupant.
- This brick 4-story, multi-tenant offering has a dynamic tenant mix with stable cash flow and great leasing potential.
- Downtown is the City's center for business, finance, government, arts, culture and historic architecture.
- Connected to The Parkade Parking Ramp that is owned/operated by The City of Bismarck

#### Join Vibrant Downtown Bismarck!

- Gulch Block is located in the heart of downtown and in close proximity to a wide variety of eateries and nightlife, entertainment, boutique shopping, professional services, hotels, future residential and parking ramps.
- This street-front property has exceptional exposure along Main Avenue with high pedestrian and vehicle traffic, with an abundance of walkable amenities surrounding the building.
- This mixed-use site boasts a designer menswear shop, fine Indian restaurant, high-end aesthetic clinic, office space, speakeasy-style craft cocktail bar, casino and gaming lounge, and year-round heated rooftop patio bar (with one-of-a-kind retractable roof) showcasing amazing views of downtown.
- Main Avenue is a principal arterial roadway through the city with traffic counts of 14,500 VPD (2016).