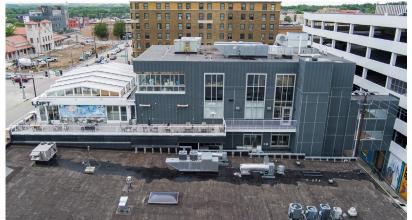

#### PROPERTY OFFERINGS

Aspen Group LLP is pleased to offer, to qualified owner-user/investors, the opportunity to purchase Gulch Block Complex. The site is located at 510 East Main Avenue in Bismarck, ND.

The subject property is a 4-story, 29,064 SF mixed-use development built in 2012 and ideally situated on one of Bismarck's busiest thoroughfares.

BUILDING SIZE: 29,064 SF

INVESTMENT: \$4,950,000.00

For more information about this dynamic commercial opportunity, please contact:

## **INVESTMENT HIGHLIGHTS**

- Excellent opportunity in the Heart of Downtown Bismarck for a commercial investor or a retail | office owner-occupant.
- This brick 4-story, multi-tenant offering has a dynamic tenant mix with stable cash flow and great leasing potential.
- Downtown is the City's center for business, finance, government, arts, culture and historic architecture.
- Connected to The Parkade Parking Ramp that is owned/operated by The City of Bismarck