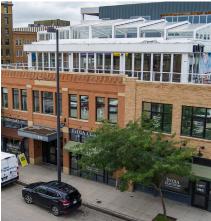

DOWNTOWN BISMARCK
GULCH BLOCK COMPLEX
510 E MAIN AVENUE, BISMARCK

#### PROPERTY OFFERINGS

Aspen Group LLP is pleased to offer, to qualified owner-user/investors, the opportunity to purchase Gulch Block Complex. The site is located at 510 East Main Avenue in Bismarck, ND.

The subject property is a 4-story, 29,064 SF mixed-use development built in 2012 and ideally situated on one of Bismarck's busiest thoroughfares.

BUILDING SIZE: 29,064 SF

INVESTMENT: \$4,950,000.00

For more information about this dynamic commercial opportunity, please contact: