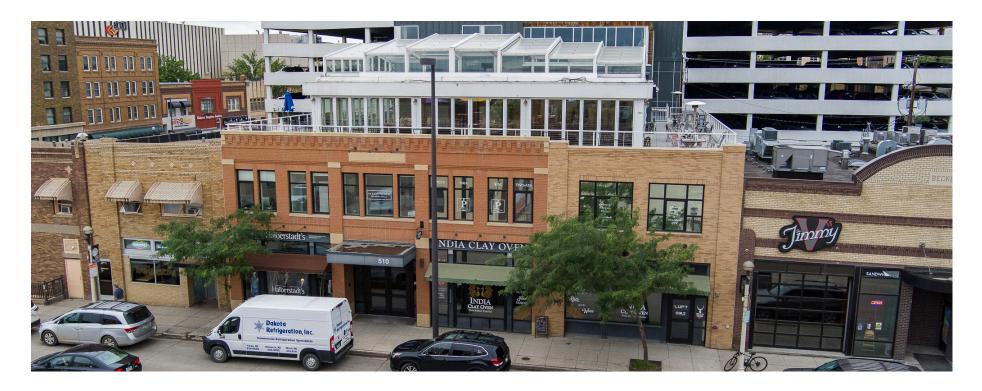

#### PROPERTY OFFERINGS

Aspen Group LLP is pleased to offer, to qualified owner-user/investors, the opportunity to purchase Gulch Block Complex. The site is located at 510 East Main Avenue in Bismarck, ND.

The subject property is a 4-story, 29,064 SF mixed-use development built in 2012 and ideally situated on one of Bismarck's busiest thoroughfares.

BUILDING SIZE: 29,064 SF

INVESTMENT: \$4,950,000.00

For more information about this dynamic commercial opportunity, please contact:

#### Join Vibrant Downtown Bismarck!

- Gulch Block is located in the heart of downtown and in close proximity to a wide variety of eateries and nightlife, entertainment, boutique shopping, professional services, hotels, future residential and parking ramps.
- This street-front property has exceptional exposure along Main Avenue with high pedestrian and vehicle traffic, with an abundance of walkable amenities surrounding the building.
- This mixed-use site boasts a designer menswear shop, fine Indian restaurant, high-end aesthetic clinic, office space, speakeasy-style craft cocktail bar, casino and gaming lounge, and year-round heated rooftop patio bar (with one-of-a-kind retractable roof) showcasing amazing views of downtown.
- Main Avenue is a principal arterial roadway through the city with traffic counts of 14,500 VPD (2016).