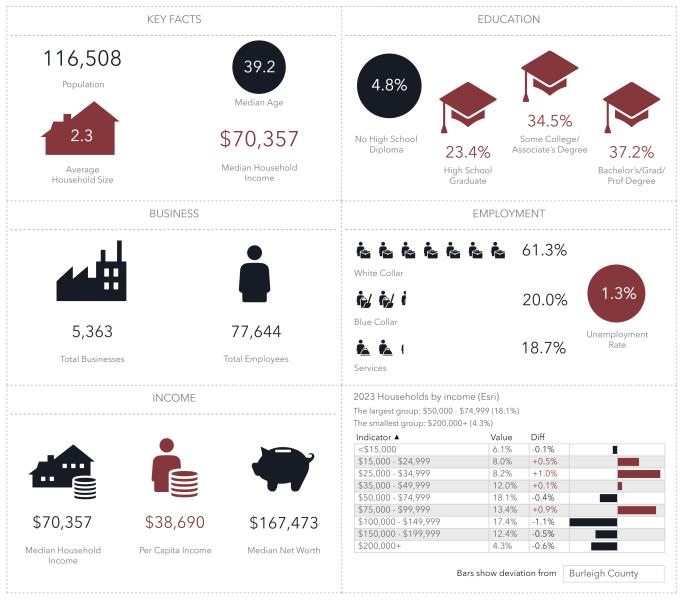

# 

Source: This infographic contains data provided by Esri (2023, 2028), Esri-Data Axle (2023). © 2024 Esri

**DEMOGRAPHICS** 

Source: This infographic contains data provided by Esri (2023, 2028), Esri-Data Axle (2023). © 2024 Esri