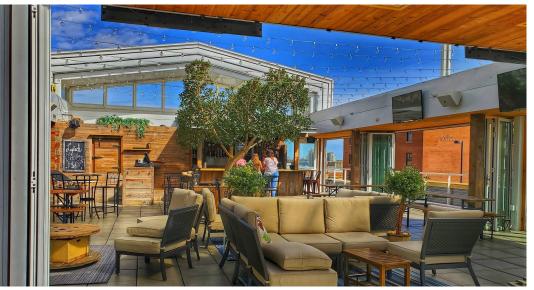

#### Join Vibrant Downtown Bismarck!

- Gulch Block is located in the heart of downtown and in close proximity to a wide variety of eateries and nightlife, entertainment, boutique shopping, professional services, hotels, future residential and parking ramps.
- This street-front property has exceptional exposure along Main Avenue with high pedestrian and vehicle traffic, with an abundance of walkable amenities surrounding the building.
- This mixed-use site boasts a designer menswear shop, fine Indian restaurant, high-end aesthetic clinic, office space, speakeasy-style craft cocktail bar, casino and gaming lounge, and year-round heated rooftop patio bar (with one-of-a-kind retractable roof) showcasing amazing views of downtown.
- Main Avenue is a principal arterial roadway through the city with traffic counts of 14,500 VPD (2016).