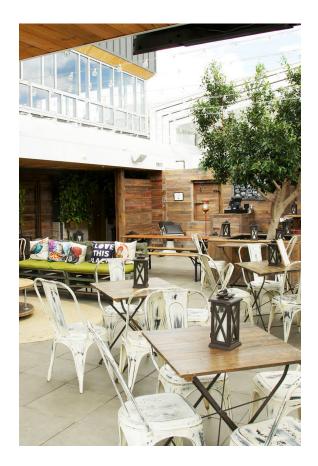

#### Join Vibrant Downtown Bismarck!

- Gulch Block is located in the heart of downtown and in close proximity to a wide variety of eateries and nightlife, entertainment, boutique shopping, professional services, hotels, future residential and parking ramps.
- This street-front property has exceptional exposure along Main Avenue with high pedestrian and vehicle traffic, with an abundance of walkable amenities surrounding the building.
- This mixed-use site boasts a designer menswear shop, fine Indian restaurant, high-end aesthetic clinic, office space, speakeasy-style craft cocktail bar, casino and gaming lounge, and year-round heated rooftop patio bar (with one-of-a-kind retractable roof) showcasing amazing views of downtown.
- Main Avenue is a principal arterial roadway through the city with traffic counts of 14,500 VPD (2016).