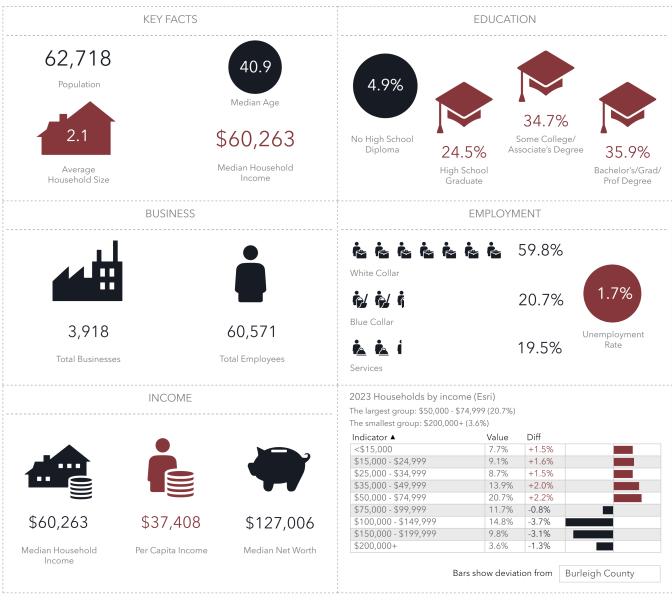

# 

Source: This infographic contains data provided by Esri (2023, 2028), Esri-Data Axle (2023). © 2024 Esri

**DEMOGRAPHICS** 

Source: This infographic contains data provided by Esri (2023, 2028), Esri-Data Axle (2023). © 2024 Esri