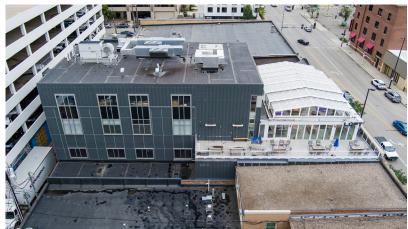

**PROPERTY NAME:** Gulch Block **2023 TAXES:** \$42,877.52

LOCATION: 508/510 E Main Avenue SPECIAL ASSESSMENTS: None at this time

**PID#**: 0001-046-015 **TENANCY**: Multi

**LEGAL DESCRIPTION:** ORIGINAL PLAT Block: 46 LOTS 13 - 15 **ELEVATOR:** Yes

**ZONING:** DC - Downtown Core **RESTROOMS:** Common Area Restrooms

YEAR BUILT: 2012 CONSTRUCTION: Brick Veneer, Block, Steel

**BUILDING SIZE:** 29,064 SF (GBA) **HVAC:** Combination FHA-AC

LOT SIZE: 9,750 SF (75' x 130') SPRINKLER SYSTEM: Exposed Wet

**FLOORS:** 4 **PARKING:** Street Parking + Attached Parking Garage