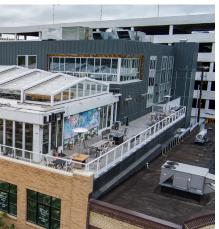

#### Join Vibrant Downtown Bismarck!

- Gulch Block is located in the heart of downtown and in close proximity to a wide variety of eateries and nightlife, entertainment, boutique shopping, professional services, hotels, future residential and parking ramps.
- This street-front property has exceptional exposure along Main Avenue with high pedestrian and vehicle traffic, with an abundance of walkable amenities surrounding the building.
- This mixed-use site boasts a designer menswear shop, fine Indian restaurant, high-end aesthetic clinic, office space, speakeasy-style craft cocktail bar, casino and gaming lounge, and year-round heated rooftop patio bar (with one-of-a-kind retractable roof) showcasing amazing views of downtown.
- Main Avenue is a principal arterial roadway through the city with traffic counts of 14,500 VPD (2016).