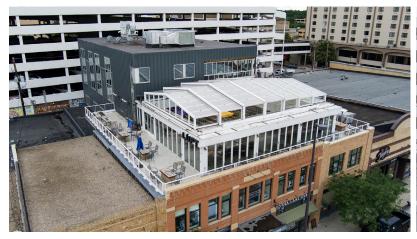

#### PROPERTY OFFERINGS

Aspen Group LLP is pleased to offer, to qualified owner-user/investors, the opportunity to purchase Gulch Block Complex. The site is located at 510 East Main Avenue in Bismarck, ND.

The subject property is a 4-story, 29,064 SF mixed-use development built in 2012 and ideally situated on one of Bismarck's busiest thoroughfares.

BUILDING SIZE: 29,064 SF

INVESTMENT: \$4,950,000.00

For more information about this dynamic commercial opportunity, please contact:

#### Join Vibrant Downtown Bismarck!

- Gulch Block is located in the heart of downtown and in close proximity to a wide variety of eateries and nightlife, entertainment, boutique shopping, professional services, hotels, future residential and parking ramps.
- This street-front property has exceptional exposure along Main Avenue with high pedestrian and vehicle traffic, with an abundance of walkable amenities surrounding the building.
- This mixed-use site boasts a designer menswear shop, fine Indian restaurant, high-end aesthetic clinic, office space, speakeasy-style craft cocktail bar, casino and gaming lounge, and year-round heated rooftop patio bar (with one-of-a-kind retractable roof) showcasing amazing views of downtown.
- Main Avenue is a principal arterial roadway through the city with traffic counts of 14,500 VPD (2016).