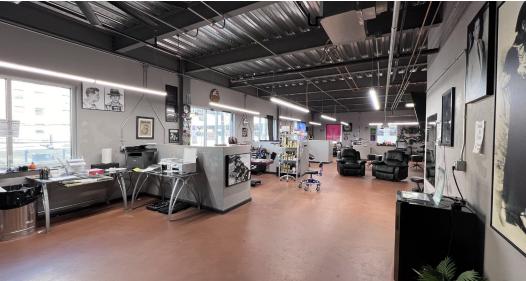

#### Join Vibrant Downtown Bismarck!

- Gulch Block is located in the heart of downtown and in close proximity to a wide variety of eateries and nightlife, entertainment, boutique shopping, professional services, hotels, future residential and parking ramps.
- This street-front property has exceptional exposure along Main Avenue with high pedestrian and vehicle traffic, with an abundance of walkable amenities surrounding the building.
- This mixed-use site boasts a designer menswear shop, fine Indian restaurant, high-end aesthetic clinic, office space, speakeasy-style craft cocktail bar, casino and gaming lounge, and year-round heated rooftop patio bar (with one-of-a-kind retractable roof) showcasing amazing views of downtown.
- Main Avenue is a principal arterial roadway through the city with traffic counts of 14,500 VPD (2016).