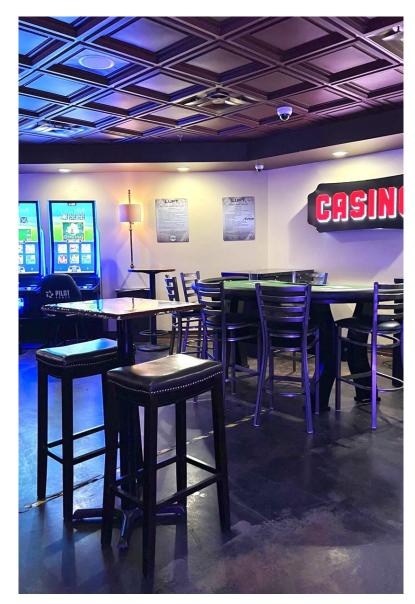

#### Join Vibrant Downtown Bismarck!

- Gulch Block is located in the heart of downtown and in close proximity to a wide variety of eateries and nightlife, entertainment, boutique shopping, professional services, hotels, future residential and parking ramps.
- This street-front property has exceptional exposure along Main Avenue with high pedestrian and vehicle traffic, with an abundance of walkable amenities surrounding the building.
- This mixed-use site boasts a designer menswear shop, fine Indian restaurant, high-end aesthetic clinic, office space, speakeasy-style craft cocktail bar, casino and gaming lounge, and year-round heated rooftop patio bar (with one-of-a-kind retractable roof) showcasing amazing views of downtown.
- Main Avenue is a principal arterial roadway through the city with traffic counts of 14,500 VPD (2016).