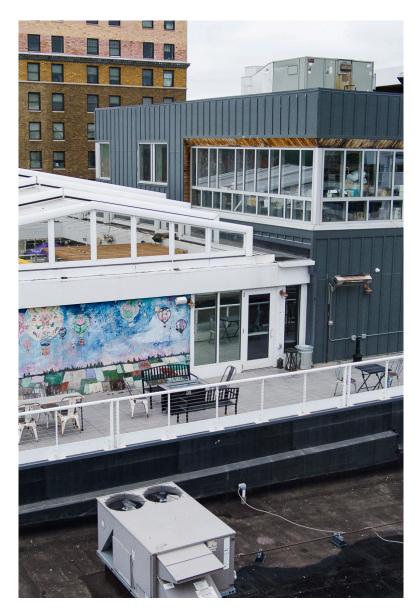

The subject property is a 4-story, 29,064 SF mixed-use development built in 2012 and ideally situated on one of Bismarck's busiest thoroughfares.

BUILDING SIZE: 29,064 SF

INVESTMENT: \$4,950,000.00

For more information about this dynamic commercial opportunity, please contact:

#### Join Vibrant Downtown Bismarck!

- Gulch Block is located in the heart of downtown and in close proximity to a wide variety of eateries and nightlife, entertainment, boutique shopping, professional services, hotels, future residential and parking ramps.
- This street-front property has exceptional exposure along Main Avenue with high pedestrian and vehicle traffic, with an abundance of walkable amenities surrounding the building.
- This mixed-use site boasts a designer menswear shop, fine Indian restaurant, high-end aesthetic clinic, office space, speakeasy-style craft cocktail bar, casino and gaming lounge, and year-round heated rooftop patio bar (with one-of-a-kind retractable roof) showcasing amazing views of downtown.
- Main Avenue is a principal arterial roadway through the city with traffic counts of 14,500 VPD (2016).