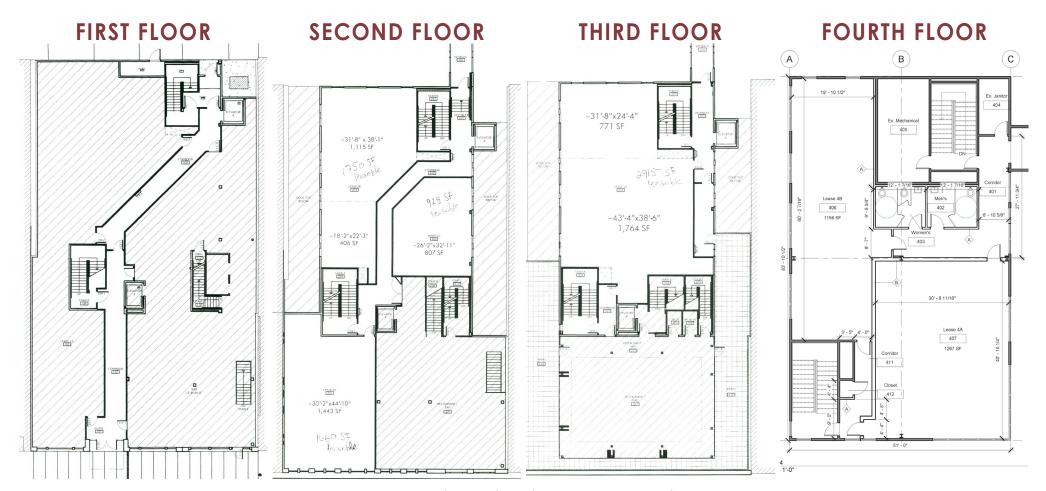

## FLOOR DRAWINGS

\*\* 4th Floor is demised into two spaces with a common hallway and two ADA restrooms

**PROPERTY NAME:** Gulch Block **2023 TAXES:** \$42,877.52

LOCATION: 508/510 E Main Avenue SPECIAL ASSESSMENTS: None at this time

**PID#**: 0001-046-015 **TENANCY**: Multi

**LEGAL DESCRIPTION:** ORIGINAL PLAT Block: 46 LOTS 13 - 15 **ELEVATOR:** Yes

**ZONING:** DC - Downtown Core **RESTROOMS:** Common Area Restrooms

YEAR BUILT: 2012 CONSTRUCTION: Brick Veneer, Block, Steel

**BUILDING SIZE:** 29,064 SF (GBA) **HVAC:** Combination FHA-AC

LOT SIZE: 9,750 SF (75' x 130') SPRINKLER SYSTEM: Exposed Wet

**FLOORS:** 4 **PARKING:** Street Parking + Attached Parking Garage