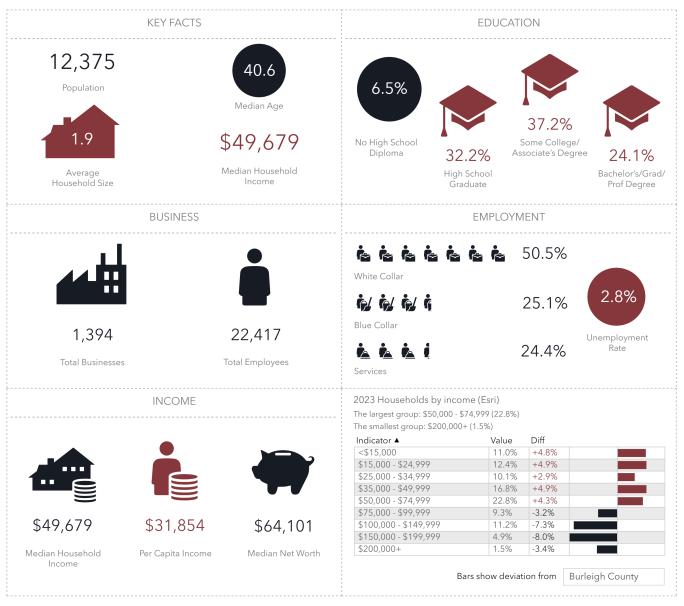

# 

Source: This infographic contains data provided by Esri (2023, 2028), Esri-Data Axle (2023). © 2024 Esri

**DEMOGRAPHICS** 

Source: This infographic contains data provided by Esri (2023, 2028), Esri-Data Axle (2023). © 2024 Esri