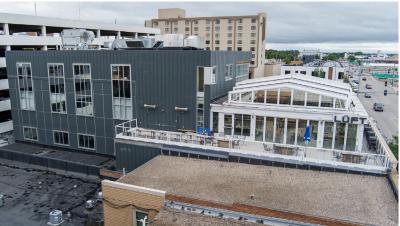

#### Join Vibrant Downtown Bismarck!

- Gulch Block is located in the heart of downtown and in close proximity to a wide variety of eateries and nightlife, entertainment, boutique shopping, professional services, hotels, future residential and parking ramps.
- This street-front property has exceptional exposure along Main Avenue with high pedestrian and vehicle traffic, with an abundance of walkable amenities surrounding the building.
- This mixed-use site boasts a designer menswear shop, fine Indian restaurant, high-end aesthetic clinic, office space, speakeasy-style craft cocktail bar, casino and gaming lounge, and year-round heated rooftop patio bar (with one-of-a-kind retractable roof) showcasing amazing views of downtown.
- Main Avenue is a principal arterial roadway through the city with traffic counts of 14,500 VPD (2016).

**PROPERTY NAME:** Gulch Block **2023 TAXES:** \$42,877.52

LOCATION: 508/510 E Main Avenue SPECIAL ASSESSMENTS: None at this time

**PID#**: 0001-046-015 **TENANCY**: Multi

**LEGAL DESCRIPTION:** ORIGINAL PLAT Block: 46 LOTS 13 - 15 **ELEVATOR:** Yes