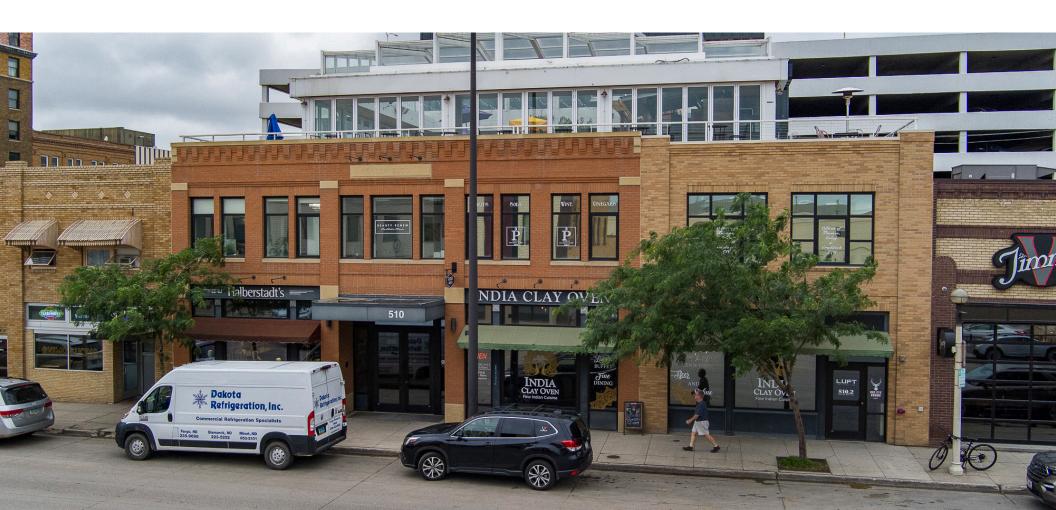

#### PROPERTY SUMMARY

**PROPERTY NAME:** Gulch Block **2023 TAXES:** \$42,877.52

LOCATION: 508/510 E Main Avenue SPECIAL ASSESSMENTS: None at this time

**PID#**: 0001-046-015 **TENANCY**: Multi

**LEGAL DESCRIPTION:** ORIGINAL PLAT Block: 46 LOTS 13 - 15 **ELEVATOR:** Yes

**ZONING:** DC - Downtown Core **RESTROOMS:** Common Area Restrooms

YEAR BUILT: 2012 CONSTRUCTION: Brick Veneer, Block, Steel

**BUILDING SIZE:** 29,064 SF (GBA) **HVAC:** Combination FHA-AC

LOT SIZE: 9,750 SF (75' x 130') SPRINKLER SYSTEM: Exposed Wet

**FLOORS:** 4 **PARKING:** Street Parking + Attached Parking Garage