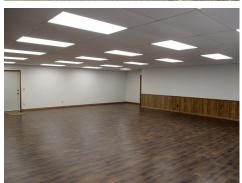

### **HIGHLIGHTS:**

- Finished Retail/Office Space with new vinyl plank flooring
- 2'x4' acoustic drop-in ceiling with LED lighting
- 8' Ceiling Height
- (1) 12'x14' office
- (1) 12'x16' Kitchen/Breakroom
- Two remodeled restrooms
- Rear Door w/ Shop Access removed but can be added back in.
- Shop Area with 10' x 10' Overhead Garage Door
- Shop heated with Reznor Heater
- Insulated Ceiling with 12' Sidewalls, 13'5" center height
- Floor Drain
- 8' Fluorescent 2-lamp strip lighting
- Gas Furnace with Central Air Conditioning
- Off-Street Parking (Approx. 6 Parking Spaces)
- Yard Space in the Rear of Building

## **PROPERTY PHOTOS**

STAND-ALONE BUILDING ON MEMORIAL HWY 555 MEMORIAL HIGHWAY | BISMARCK, ND