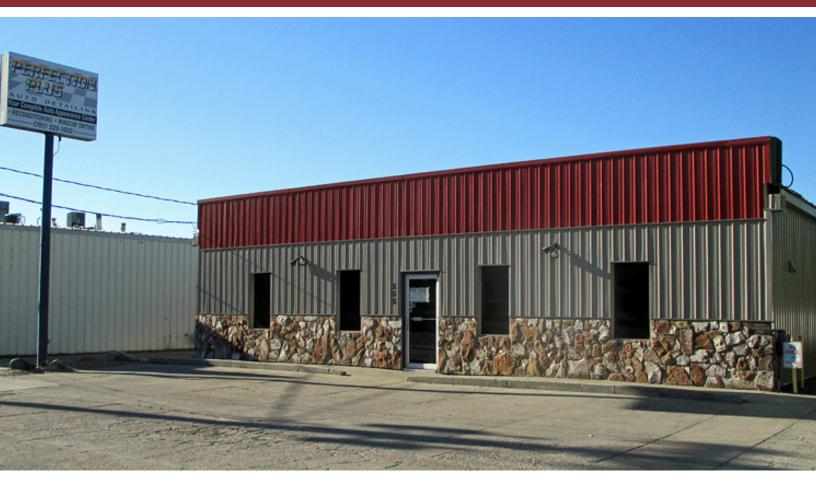

STAND-ALONE BUILDING ON MEMORIAL HWY 555 MEMORIAL HIGHWAY | BISMARCK, ND

### **HIGHLIGHTS:**

- Finished Retail/Office Space with new vinyl plank flooring
- 2'x4' acoustic drop-in ceiling with LED lighting
- 8' Ceiling Height
- (1) 12'x14' office
- (1) 12'x16' Kitchen/Breakroom
- Two remodeled restrooms
- Rear Door w/ Shop Access removed but can be added back in.
- Shop Area with 10' x 10' Overhead Garage Door
- Shop heated with Reznor Heater
- Insulated Ceiling with 12' Sidewalls, 13'5" center height
- Floor Drain
- 8' Fluorescent 2-lamp strip lighting
- Gas Furnace with Central Air Conditioning
- Off-Street Parking (Approx. 6 Parking Spaces)
- Yard Space in the Rear of Building

### **PROPERTY DETAILS**

**PID#:** 0125-017-035

LEGAL DESCRIPTION: PARK HILL (AUD LOTS) Block: 17 PT AUD LOT 17; BEG

**ZONING:** CG - Commercial

BUILDING SIZE: 4,000 SF

**YEAR BUILT:** 1982 **LOT SIZE:** 17,310 SF