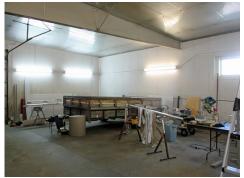

### **HIGHLIGHTS:**

- Finished Retail/Office Space with new vinyl plank flooring
- 2'x4' acoustic drop-in ceiling with LED lighting
- 8' Ceiling Height
- (1) 12'x14' office
- (1) 12'x16' Kitchen/Breakroom
- Two remodeled restrooms
- Rear Door w/ Shop Access removed but can be added back in.
- Shop Area with 10' x 10' Overhead Garage Door
- Shop heated with Reznor Heater
- Insulated Ceiling with 12' Sidewalls, 13'5" center height
- Floor Drain
- 8' Fluorescent 2-lamp strip lighting
- Gas Furnace with Central Air Conditioning
- Off-Street Parking (Approx. 6 Parking Spaces)
- Yard Space in the Rear of Building

## **PROPERTY PHOTOS**

STAND-ALONE BUILDING ON MEMORIAL HWY 555 MEMORIAL HIGHWAY | BISMARCK, ND