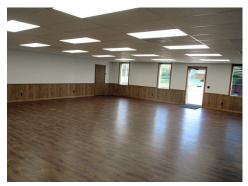

### **HIGHLIGHTS:**

- Finished Retail/Office Space with new vinyl plank flooring
- 2'x4' acoustic drop-in ceiling with LED lighting
- 8' Ceiling Height
- (1) 12'x14' office
- (1) 12'x16' Kitchen/Breakroom
- Two remodeled restrooms
- Rear Door w/ Shop Access removed but can be added back in.
- Shop Area with 10' x 10' Overhead Garage Door
- Shop heated with Reznor Heater
- Insulated Ceiling with 12' Sidewalls, 13'5" center height
- Floor Drain
- 8' Fluorescent 2-lamp strip lighting
- Gas Furnace with Central Air Conditioning
- Off-Street Parking (Approx. 6 Parking Spaces)
- Yard Space in the Rear of Building

## **PROPERTY PHOTOS**

STAND-ALONE BUILDING ON MEMORIAL HWY 555 MEMORIAL HIGHWAY | BISMARCK, ND