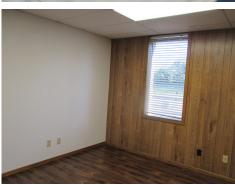

### **HIGHLIGHTS:**

- Finished Retail/Office Space with new vinyl plank flooring
- 2'x4' acoustic drop-in ceiling with LED lighting
- 8' Ceiling Height
- (1) 12'x14' office
- (1) 12'x16' Kitchen/Breakroom
- Two remodeled restrooms
- Rear Door w/ Shop Access removed but can be added back in.
- Shop Area with 10' x 10' Overhead Garage Door
- Shop heated with Reznor Heater
- Insulated Ceiling with 12' Sidewalls, 13'5" center height
- Floor Drain
- 8' Fluorescent 2-lamp strip lighting
- Gas Furnace with Central Air Conditioning
- Off-Street Parking (Approx. 6 Parking Spaces)
- Yard Space in the Rear of Building

## **PROPERTY PHOTOS**

STAND-ALONE BUILDING ON MEMORIAL HWY 555 MEMORIAL HIGHWAY | BISMARCK, ND