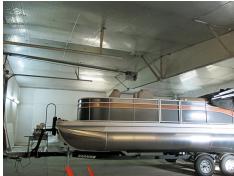

### **HIGHLIGHTS:**

- Finished Retail/Office Space with new vinyl plank flooring
- 2'x4' acoustic drop-in ceiling with LED lighting
- 8' Ceiling Height
- (1) 12'x14' office
- (1) 12'x16' Kitchen/Breakroom
- Two remodeled restrooms
- Rear Door w/ Shop Access removed but can be added back in.
- Shop Area with 10' x 10' Overhead Garage Door
- Shop heated with Reznor Heater
- Insulated Ceiling with 12' Sidewalls, 13'5" center height
- Floor Drain
- 8' Fluorescent 2-lamp strip lighting
- Gas Furnace with Central Air Conditioning
- Off-Street Parking (Approx. 6 Parking Spaces)
- Yard Space in the Rear of Building

## **PROPERTY PHOTOS**

STAND-ALONE BUILDING ON MEMORIAL HWY 555 MEMORIAL HIGHWAY | BISMARCK, ND