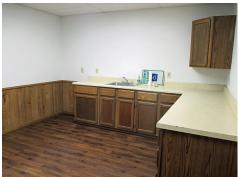

### **HIGHLIGHTS:**

- Finished Retail/Office Space with new vinyl plank flooring
- 2'x4' acoustic drop-in ceiling with LED lighting
- 8' Ceiling Height
- (1) 12'x14' office
- (1) 12'x16' Kitchen/Breakroom
- Two remodeled restrooms
- Rear Door w/ Shop Access removed but can be added back in.
- Shop Area with 10' x 10' Overhead Garage Door
- Shop heated with Reznor Heater
- Insulated Ceiling with 12' Sidewalls, 13'5" center height
- Floor Drain
- 8' Fluorescent 2-lamp strip lighting
- Gas Furnace with Central Air Conditioning
- Off-Street Parking (Approx. 6 Parking Spaces)
- Yard Space in the Rear of Building

## **PROPERTY PHOTOS**

STAND-ALONE BUILDING ON MEMORIAL HWY 555 MEMORIAL HIGHWAY | BISMARCK, ND