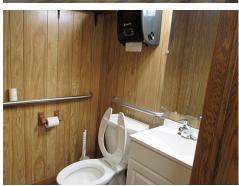

### **HIGHLIGHTS:**

- Finished Retail/Office Space with new vinyl plank flooring
- 2'x4' acoustic drop-in ceiling with LED lighting
- 8' Ceiling Height
- (1) 12'x14' office
- (1) 12'x16' Kitchen/Breakroom
- Two remodeled restrooms
- Rear Door w/ Shop Access removed but can be added back in.
- Shop Area with 10' x 10' Overhead Garage Door
- Shop heated with Reznor Heater
- Insulated Ceiling with 12' Sidewalls, 13'5" center height
- Floor Drain
- 8' Fluorescent 2-lamp strip lighting
- Gas Furnace with Central Air Conditioning
- Off-Street Parking (Approx. 6 Parking Spaces)
- Yard Space in the Rear of Building

## **PROPERTY PHOTOS**

STAND-ALONE BUILDING ON MEMORIAL HWY 555 MEMORIAL HIGHWAY | BISMARCK, ND