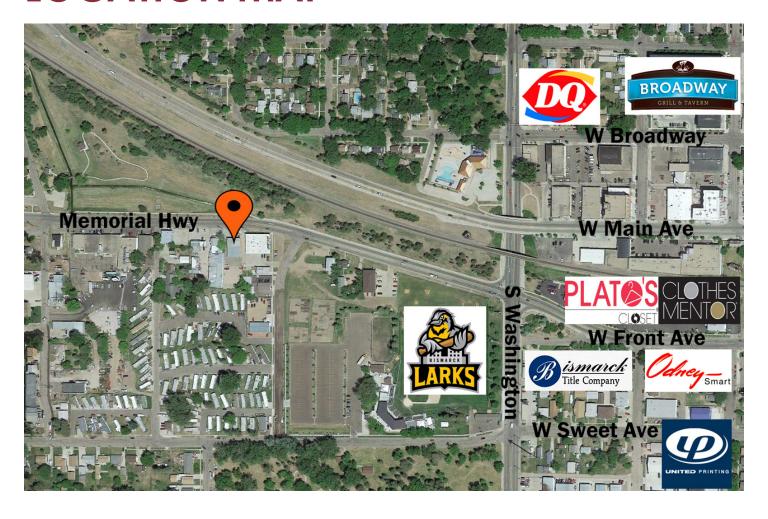

rip lighting
- Gas Furnace with Central Air Conditioning
- Off-Street Parking (Approx. 6 Parking Spaces)
- Yard Space in the Rear of Building

424 S 3rd Street, Suite 2 | Bismarck, ND | WWW.ASPENGROUPREALESTATE.COM



STAND-ALONE BUILDING ON MEMORIAL HWY 555 MEMORIAL HIGHWAY | BISMARCK, ND

### **PROPERTY DETAILS**

**PID#:** 0125-017-035

LEGAL DESCRIPTION: PARK HILL (AUD LOTS) Block: 17 PT AUD LOT 17; BEG

**ZONING:** CG - Commercial

BUILDING SIZE: 4,000 SF

**YEAR BUILT:** 1982 **LOT SIZE:** 17,310 SF

**2023 TAXES:** \$4,106.03

**SPECIAL ASSESSMENTS:** None at this time





STAND-ALONE BUILDING ON MEMORIAL HWY 555 MEMORIAL HIGHWAY | BISMARCK, ND

## **PROPERTY PHOTOS**





















STAND-ALONE BUILDING ON MEMORIAL HWY 555 MEMORIAL HIGHWAY | BISMARCK, ND

# **LOCATION MAP**