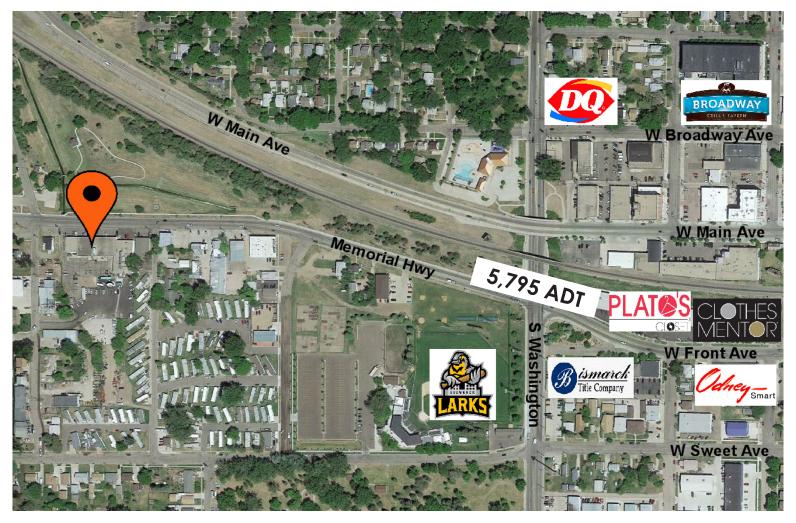

# **LOCATION MAP & TRAFFIC COUNTS**

Intersection of Washington & Memorial Hwy = 5,795 Average Daily Travel