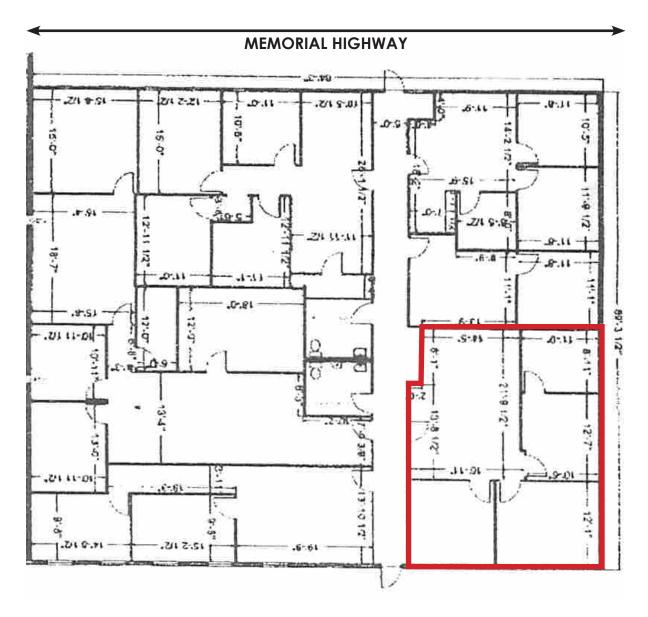

AVAILABLE:** 800 SF

**PRICE:** \$13.50 PSF - Full Service

### **HIGHLIGHTS:**

- Reception Area
- 3 Private Offices
- Storage Room
- Common Area Restrooms
- Off-Street Parking
- Convenient location between

Bismarck & Mandan





Mike IIse Broker Associate | Partner Commercial Realtor® 701.223.2450

/UI.ZZJ.Z4JU mike@aspengrouprealestate.com

#### 424 S 3rd Street, Suite 2 | Bismarck, ND | WWW.ASPENGROUPREALESTATE.COM

This information has been secured from sources we believe to be reliable, but we make no representation or warranties, expressed or implied, as to the accuracy of the information. All references to age, square footage, income and expenses are approximate. Buyers or lessors should conduct their own independent investigations and rely on those relults.



## **FLOOR PLAN**









## **INTERIOR PICTURES**





#### **Mike Ilse**

Broker Associate | Partner Commercial Realtor®

701.223.2450 mike@aspengrouprealestate.com





# **LOCATION MAP & TRAFFIC COUNTS**



Intersection of Washington & Memorial Hwy = 5,795 Average Daily Travel



#### Mike Ilse

Broker Associate | Partner Commercial Realtor® 701.223.2450

mike@aspengrouprealestate.com