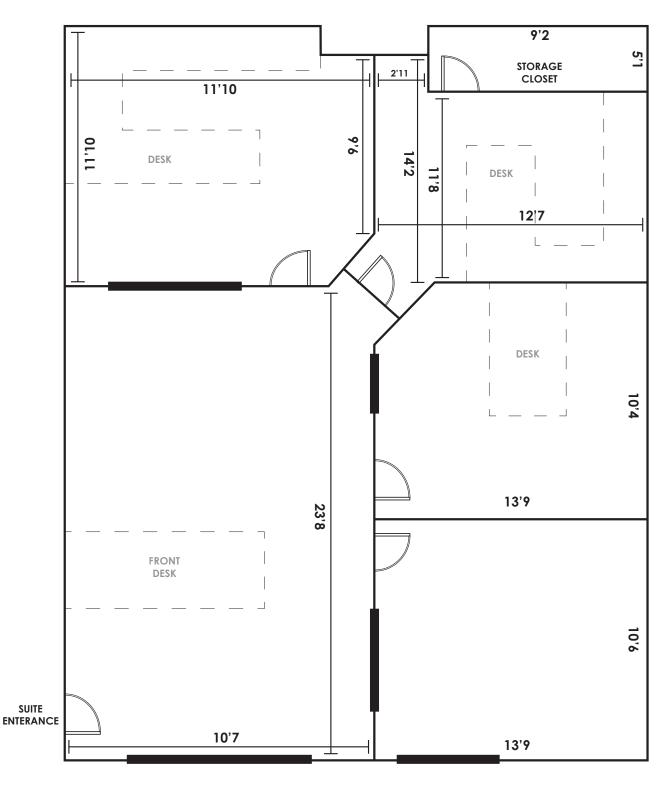

### **SUITE B LAYOUT**

OFFICE SPACE ALONG MEMORIAL HWY 725 MEMORIAL HWY | BISMARCK, ND