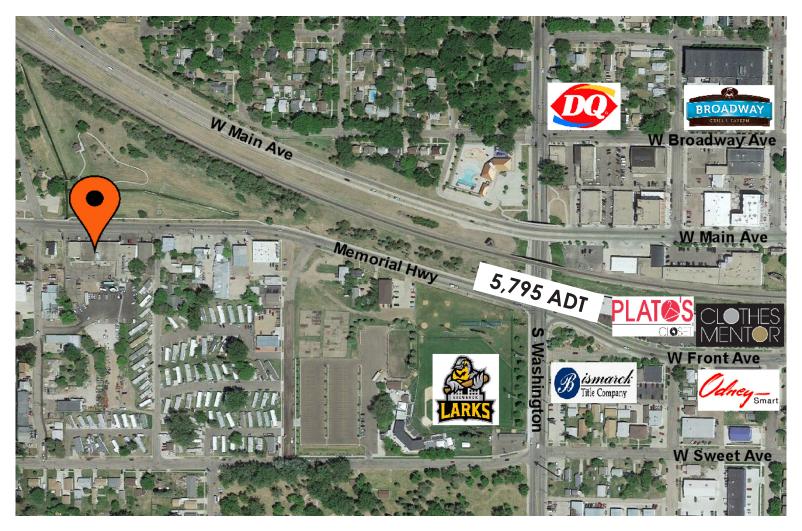

## **LOCATION MAP & TRAFFIC COUNTS**

Intersection of Washington & Memorial Hwy = 5,795 Average Daily Travel