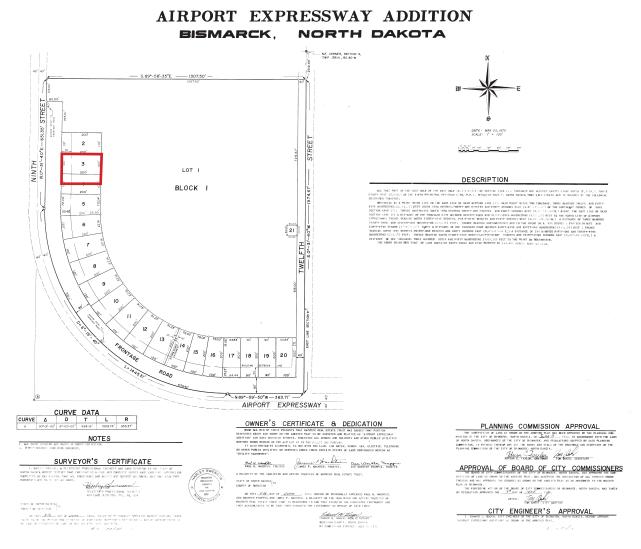

## **PROPERTY DETAILS**

PID#: 0635-001-055 LEGAL DESCRIPTION: AIRPORT EXPRESSWAY Block: 1 LOT 3 & N 1/2 OF LOT 4 PROPERTY ADDRESS: 909 Basin Avenue, Bismarck ND 58503 BUILDING SIZE: 9,008 SF LOT SIZE: 30,000 SF ZONING: CG - Commercial YEAR BUILT: 1974 2023 TAXES: \$13,304.57 SPECIAL ASSESSMENTS: \$1,337.09 Installment; \$1,352.96 Remaining Balance

# LOCATION MAP