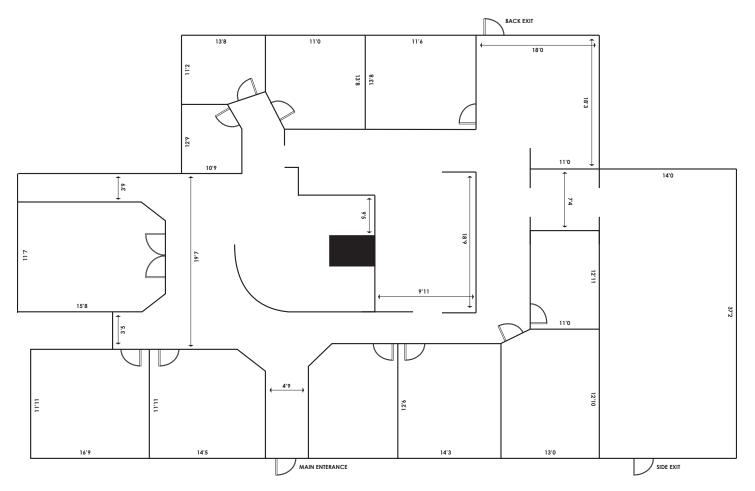

10 Private Offices
- Space for Cubicles & Open Workspace
- 1 Conference room
- Large Reception Area
- Copy/Supply Room
- Kitchenette
- Shared Bathrooms
- Large Parking Lot





Mike IIse Broker | Partner Commercial Realtor® 701.223.2450 mike@aspengrouprealestate.com

#### 424 S 3rd Street, Suite 2 | Bismarck, ND | WWW.ASPENGROUPREALESTATE.COM



## **PROPERTY DETAILS**

PID#: 0635-001-055 LEGAL DESCRIPTION: AIRPORT EXPRESSWAY Block: 1 LOT 3 & N 1/2 OF LOT 4 PROPERTY ADDRESS: 909 Basin Avenue, Bismarck ND 58503 BUILDING SIZE: 9,008 SF LOT SIZE: 30,000 SF ZONING: CG - Commercial YEAR BUILT: 1974 2023 TAXES: \$13,304.57 SPECIAL ASSESSMENTS: \$1,337.09 Installment; \$1,352.96 Remaining Balance



#### 424 S 3rd Street, Suite 2 | Bismarck, ND | WWW.ASPENGROUPREALESTATE.COM



# **FLOOR PLAN**



#### 424 S 3rd Street, Suite 2 | Bismarck, ND | WWW.ASPENGROUPREALESTATE.COM



## **PROPERTY PHOTOS**



### 424 S 3rd Street, Suite 2 | Bismarck, ND | WWW.ASPENGROUPREALESTATE.COM



# LOCATION MAP



### 424 S 3rd Street, Suite 2 | Bismarck, ND | WWW.ASPENGROUPREALESTATE.COM