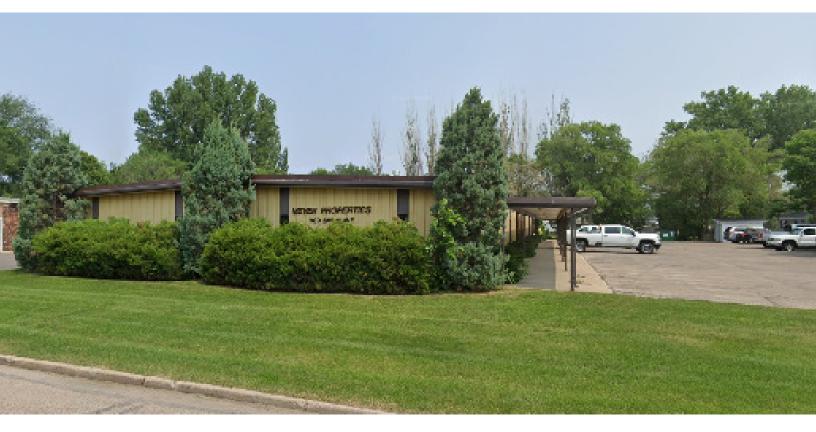

## **SPACE AVAILABLE:**

SUITE 2 | 4,298 SF

## **PRICE:**

\$13.50 PSF Mod. Gross

## **HIGHLIGHTS:**

- Available April 1st 2025
- 10 Private Offices
- Space for Cubicles & Open Workspace
- 1 Conference room
- Large Reception Area
- Copy/Supply Room
- Kitchenette
- Shared Bathrooms
- Large Parking Lot





Mike IIse Broker | Partner Commercial Realtor® 701.223.2450 mike@aspengrouprealestate.com

#### 424 S 3rd Street, Suite 2 | Bismarck, ND | WWW.ASPENGROUPREALESTATE.COM



## **PROPERTY DETAILS**

PID#: 0635-001-055 LEGAL DESCRIPTION: AIRPORT EXPRESSWAY Block: 1 LOT 3 & N 1/2 OF LOT 4 PROPERTY ADDRESS: 909 Basin Avenue, Bismarck ND 58503 BUILDING SIZE: 9,008 SF LOT SIZE: 30,000 SF ZONING: CG - Commercial YEAR BUILT: 1974 2023 TAXES: \$13,304.57 SPECIAL ASSESSMENTS: \$1,337.09 Installm