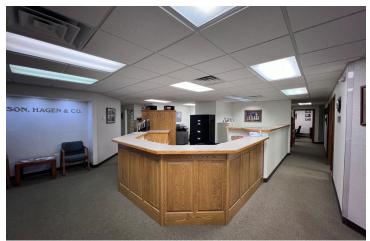

## **SPACE AVAILABLE:**

SUITE 2 | 4,298 SF

## **PRICE:**

\$13.50 PSF Mod. Gross

## **HIGHLIGHTS:**

- Available April 1st 2025
- 10 Private Offices
- Space for Cubicles & Open Workspace
- 1 Conference room
- Large Reception Area
- Copy/Supply Room
- Kitchenette
- Shared Bathrooms
- Large Parking Lot





Mike IIse Broker | Partner Commercial Realtor® 701.223.2450 mike@aspengrouprealestate.com

#### 424 S 3rd Street, Suite 2 | Bismarck, ND | WWW.ASPENGROUPREALESTATE.COM



## **PROPERTY DETAILS**

PID#: 0635-001-055 LEGAL DESCRIPTION: AIRPORT EXPRESSWAY Block: 1 LOT 3 & N 1/2 OF LOT 4 PROPERTY ADDRESS: 909 Basin Avenue, Bismarck ND 58503 BUILDING SIZE: 9,008 SF LOT SIZE: 30,000 SF ZONING: CG - Commercial YEAR BUILT: 1974 2023 TAXES: \$13,304.57 SPECIAL ASSESSMENTS: \$1,337.09 Installment; \$1,352.96 Remaining Balance



#### 424 S 3rd Street, Suite 2 | Bismarck, ND | WWW.ASPENGROUPREALESTATE.COM



# **FLOOR PLAN**



#### 424 S 3rd Street, Suite 2 | Bismarck, ND | WWW.ASPENGROUPREALESTATE.COM



## **PROPERTY PHOTOS**



### 424 S 3rd Street, Suite 2 | Bismarck, ND | WWW.ASPENGROUPREAL