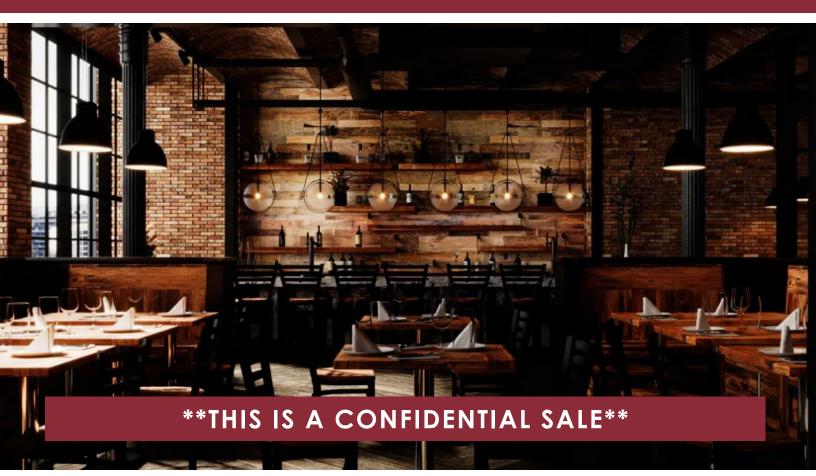

# HIGHLIGHTS:

- Large rustic building that sits on a spacious lot
- Lots of potential for existing restaurant,

event space, or more

• In a high traffic area with lots of visibility