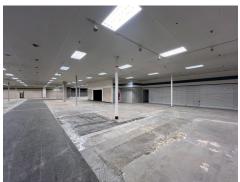

# PROPERTY PHOTOS - 50,000 SF SPACE

90,000 SF RETAIL SPACE IN GATEWAY MALL GATEWAY MALL | BISMARCK, ND