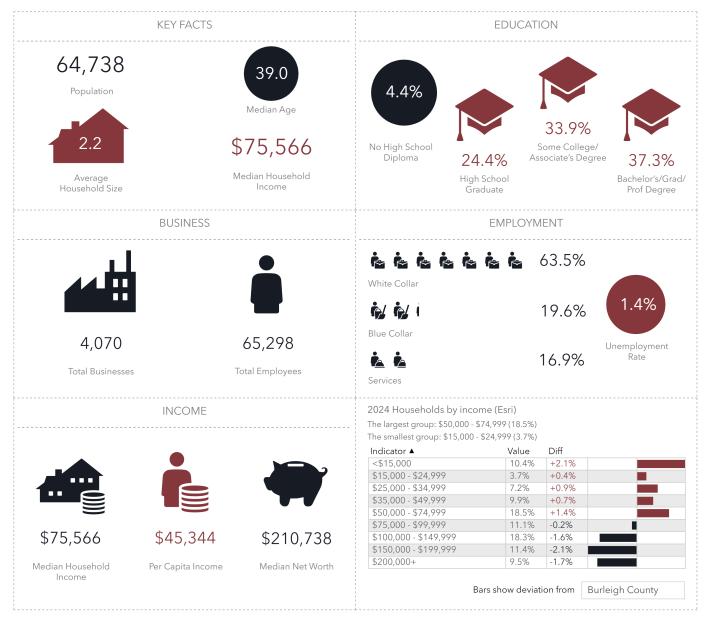

### **DEMOGRAPHICS 3 MILE**

2700 State St, Bismarck, North Dakota, 58503 Ring of 3 miles

Source: This infographic contains data provided by Esri (2024, 2029), Esri-Data Axle (2024). © 2024 Esri

90,000 SF RETAIL SPACE IN GATEWAY MALL GATEWAY MALL | BISMARCK, ND