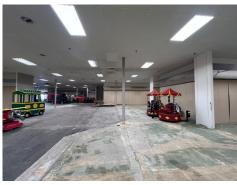

# PROPERTY PHOTOS - 50,000 SF SPACE

90,000 SF RETAIL SPACE IN GATEWAY MALL GATEWAY MALL | BISMARCK, ND