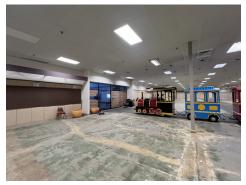

# PROPERTY PHOTOS - 50,000 SF SPACE

90,000 SF RETAIL SPACE IN GATEWAY MALL GATEWAY MALL | BISMARCK, ND