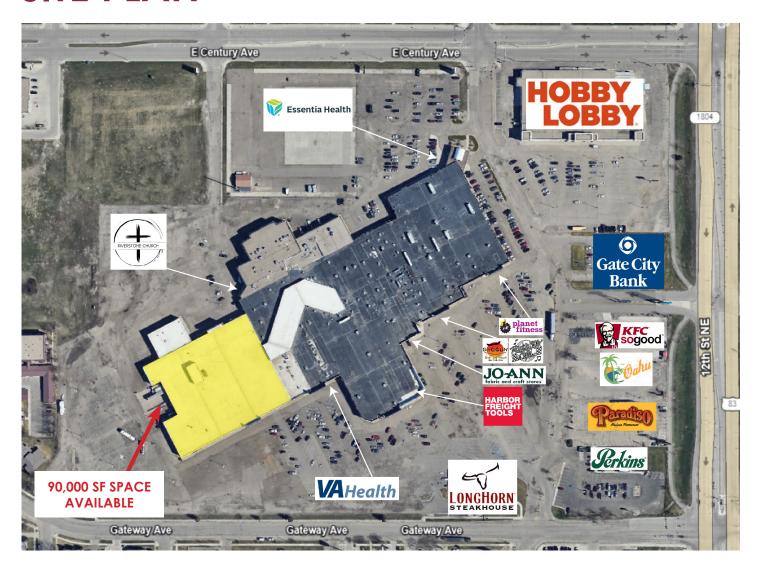

## SITE PLAN

90,000 SF RETAIL SPACE IN GATEWAY MALL GATEWAY MALL | BISMARCK, ND