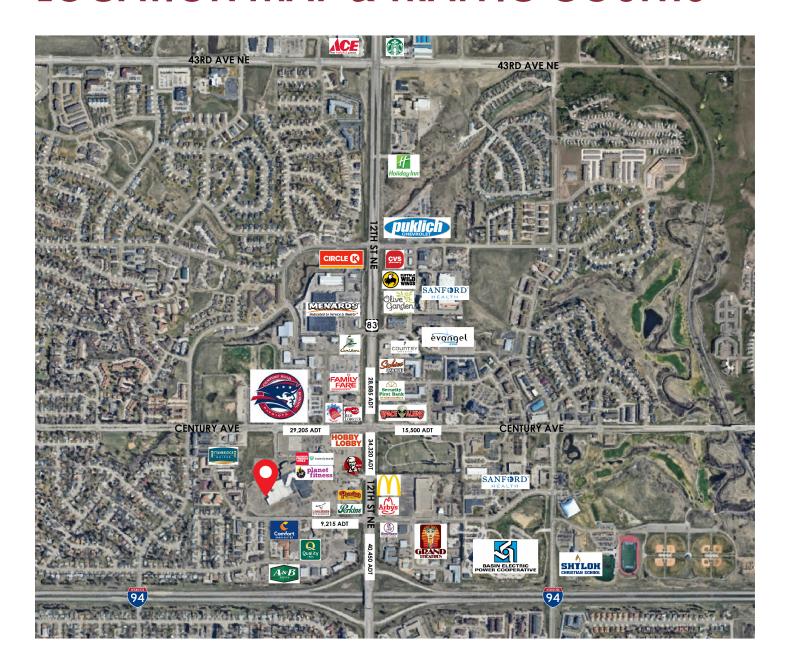

marck, North Dakota, 58503 Ring of 1 mile



Source: This infographic contains data provided by Esri (2024, 2029), Esri-Data Axle (2024). © 2024 Esri



90,000 SF RETAIL SPACE IN GATEWAY MALL GATEWAY MALL | BISMARCK, ND

### **DEMOGRAPHICS 3 MILE**



2700 State St, Bismarck, North Dakota, 58503 Ring of 3 miles



Source: This infographic contains data provided by Esri (2024, 2029), Esri-Data Axle (2024). © 2024 Esri



90,000 SF RETAIL SPACE IN GATEWAY MALL GATEWAY MALL | BISMARCK, ND

### **DEMOGRAPHICS 5 MILE**



2700 State St, Bismarck, North Dakota, 58503 Ring of 5 miles



Source: This infographic contains data provided by Esri (2024, 2029), Esri-Data Axle (2024). © 2024 Esri



90,000 SF RETAIL SPACE IN GATEWAY MALL GATEWAY MALL | BISMARCK, ND

# **LOCATION MAP & TRAFFIC COUNTS**