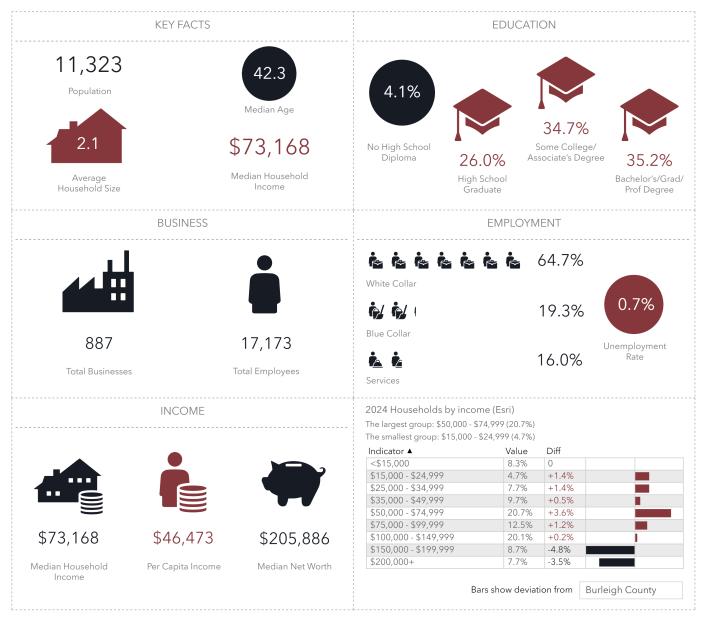

### **DEMOGRAPHICS 1 MILE**

2700 State St, Bismarck, North Dakota, 58503 Ring of 1 mile

Source: This infographic contains data provided by Esri (2024, 2029), Esri-Data Axle (2024). © 2024 Esri

90,000 SF RETAIL SPACE IN GATEWAY MALL GATEWAY MALL | BISMARCK, ND