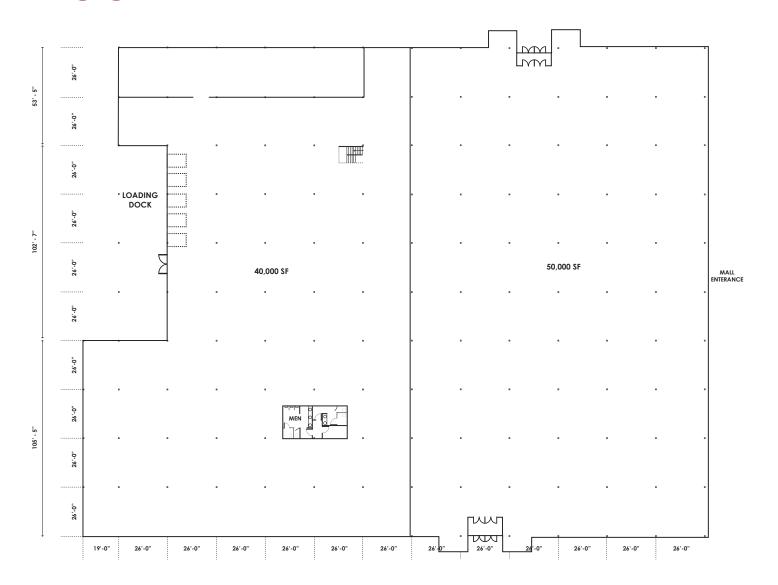

# **FLOORPLAN**

90,000 SF RETAIL SPACE IN GATEWAY MALL GATEWAY MALL | BISMARCK, ND

#### **SPACE AVAILABLE:**

90.000 SF\*

\*Can be demised to be 2 separate spaces (50,000 SF & 40,000 SF)

#### **HIGHLIGHTS:**

- Located on the corner of the busiest intersection in Bismarck!
- Large Open Areas separated by a wall
- Both spaces have exterior entrances
- 50,000SF space has mall entrance
- Roof Deck 17ft to beam
- 5 loading docks (3.5 ft dock height)
- Sprinkler System
- Plumbing
- New Roof put on building
- Pylon Signage Available
- Building Signage Available
- Abundant Parking