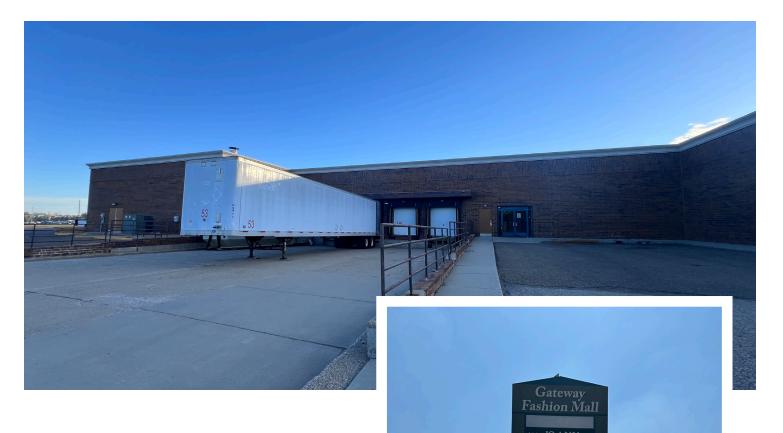

## **EXTERIOR PHOTOS**

90,000 SF RETAIL SPACE IN GATEWAY MALL GATEWAY MALL | BISMARCK, ND