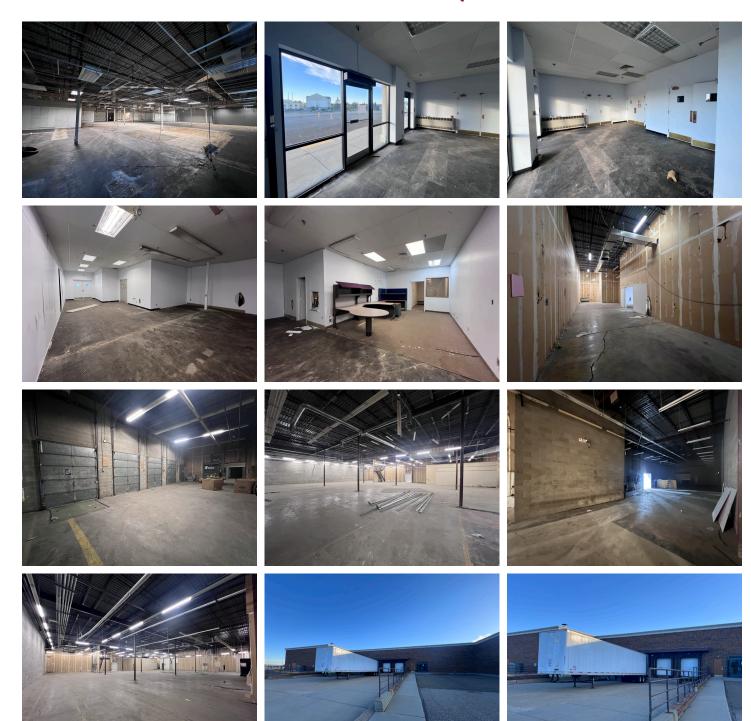

# PROPERTY PHOTOS - 40,000 SF SPACE

424 S 3rd Street, Suite 2 | Bismarck, ND | WWW.ASPENGROUPREALESTATE.COM

90,000 SF RETAIL SPACE IN GATEWAY MALL GATEWAY MALL | BISMARCK, ND

# PROPERTY PHOTOS - 50,000 SF SPACE

90,000 SF RETAIL SPACE IN GATEWAY MALL GATEWAY MALL | BISMARCK, ND

## **EXTERIOR PHOTOS**

90,000 SF RETAIL SPACE IN GATEWAY MALL GATEWAY MALL | BISMARCK, ND