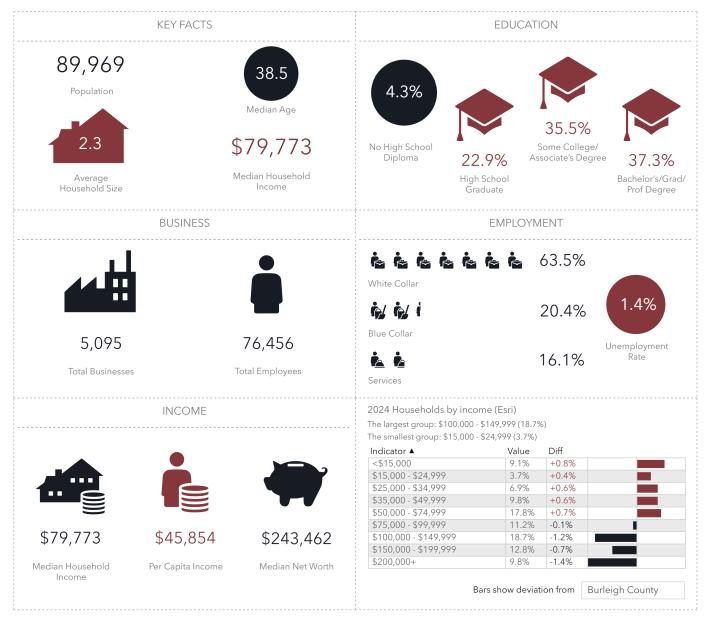

### **DEMOGRAPHICS 5 MILE**

2700 State St, Bismarck, North Dakota, 58503 Ring of 5 miles

Source: This infographic contains data provided by Esri (2024, 2029), Esri-Data Axle (2024). © 2024 Esri

90,000 SF RETAIL SPACE IN GATEWAY MALL GATEWAY MALL | BISMARCK, ND