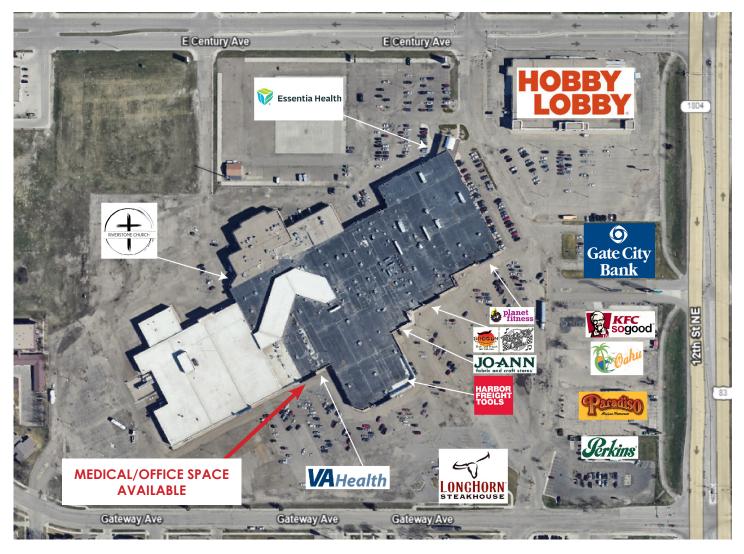

# **HIGHLIGHTS:**

- 8 Private Treatment Rooms
- 10 Semi-Private Treatment Rooms
- 3 Storage/Utility Rooms
- 1 Storage/Supply Closet
- Men's & Women's Bathrooms with showers
- Reception & Waiting Area
- Copy/Supply Room
- Conference Room
- New Roof put on building
- Located on the corner of the busiest intersection in Bismarck!
- Abundant Parking
- Located near numerous restaurants & shopping





Mike IIse Broker Associate | Partner Commercial Realtor® 701.223.2450 mike@aspengrouprealestate.com

### 424 S 3rd Street, Suite 2 | Bismarck, ND | WWW.ASPENGROUPREALESTATE.COM



# **FLOORPLAN**



### 424 S 3rd Street, Suite 2 | Bismarck, ND | WWW.ASPENGROUPREALESTATE.COM



# **EXTERIOR PHOTOS**



### 424 S 3rd Street, Suite 2 | Bismarck, ND | WWW.ASPENGROUPREALESTATE.COM



# **SITE PLAN**



### 424 S 3rd Street, Suite 2 | Bismarck, ND | WWW.ASPENGROUPREALESTATE.COM



# **PROPERTY PHOTOS**

























### 424 S 3rd Street, Suite 2 | Bismarck, ND | WWW.ASPENGROUPREALESTATE.COM



## **PROPERTY PHOTOS**



### 424 S 3rd Street, Suite 2 | Bismarck, ND | WWW.ASPENGROUPREALESTATE.COM



# **DEMOGRAPHICS** 1 MILE



Source: This infographic contains data provided by Esri (2024, 2029), Esri-Data Axle (2024). © 2024 Esri

### 424 S 3rd Street, Suite 2 | Bismarck, ND | WWW.ASPENGROUPREALESTATE.COM



# **DEMOGRAPHICS 3 MILE**



Source: This infographic contains data provided by Esri (2024, 2029), Esri-Data Axle (2024). © 2024 Esri

### 424 S 3rd Street, Suite 2 | Bismarck, ND | WWW.ASPENGROUPREALESTATE.COM



# **DEMOGRAPHICS** 5 MILE



Source: This infographic contai