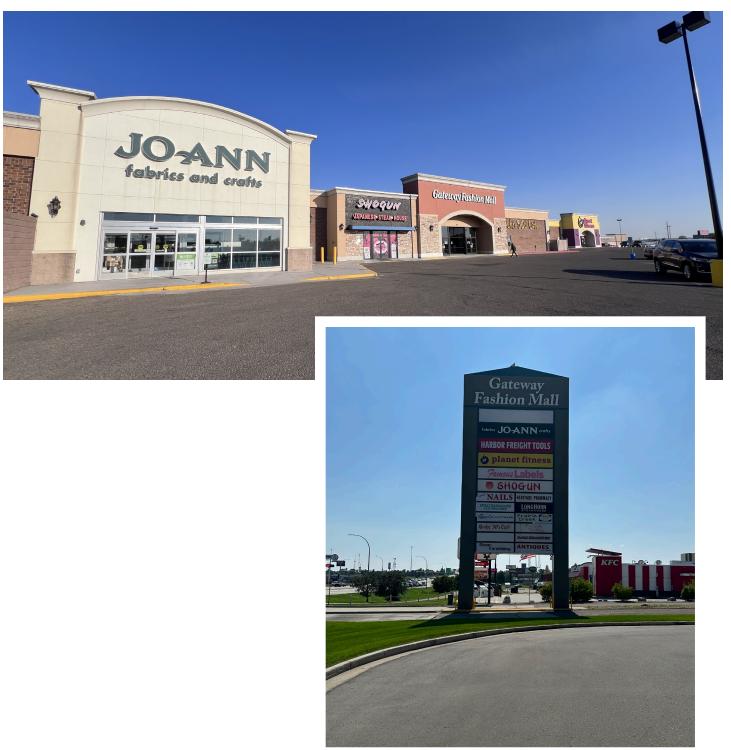

### **SPACE AVAILABLE:** Medical/Office Space | 6,000 SF

PRICE:

\$16.25 PSF NNN

## **HIGHLIGHTS:**

- 8 Private Treatment Rooms
- 10 Semi-Private Treatment Rooms
- 3 Storage/Utility Rooms
- 1 Storage/Supply Closet
- Men's & Women's Bathrooms with showers
- Reception & Waiting Area
- Copy/Supply Room
- Conference Room
- New Roof put on building
- Located on the corner of the busiest intersection in Bismarck!
- Abundant Parking
- Located near numerous restaurants & shopping





Mike IIse Broker Associate | Partner Commercial Realtor® 701.223.2450 mike@aspengrouprealestate.com

### 424 S 3rd Street, Suite 2 | Bismarck, ND | WWW.ASPENGROUPREALESTATE.COM



# **FLOORPLAN**



### 424 S 3rd Street, Suite 2 | Bismarck, ND | WWW.ASPENGROUPREALESTATE.COM



# **EXTERIOR PHOTOS**



### 424 S 3rd Street, Suite 2 | Bismarck, ND | WWW.ASPENGROUPREALESTATE.COM



# **SITE PLAN**



### 424 S 3rd Street, Suite 2 | Bismarck, ND | WWW.ASPENGROUPREALESTATE.COM



# **PROPERTY PHOTOS**

























### 424 S 3rd Street, Suite 2 | Bismarck, ND | WWW.ASPENGROUPREALESTATE.COM



## **PROPERTY PHOTOS**



### 424 S 3rd Street, Suite 2 | Bismarck, ND | WWW.ASPENGROUPREALESTATE.COM



# **DEMOGRAPHICS** 1 MILE



Source: This infographic contains data provided by Esri (2024, 2029), Esri-Data Axle (2024). © 2024 Esri

### 424 S 3rd Street, Suite 2 | Bismarck, ND | WWW.ASPENGROUPREALESTATE.COM



# **DEMOGRAPHICS 3 MILE**



Source: This infographic contains data provided by Esri (2024, 2029), Esri-Data Axle (2024). © 2024 Esri

### 424 S 3rd Street, Suite 2 | Bismarck,