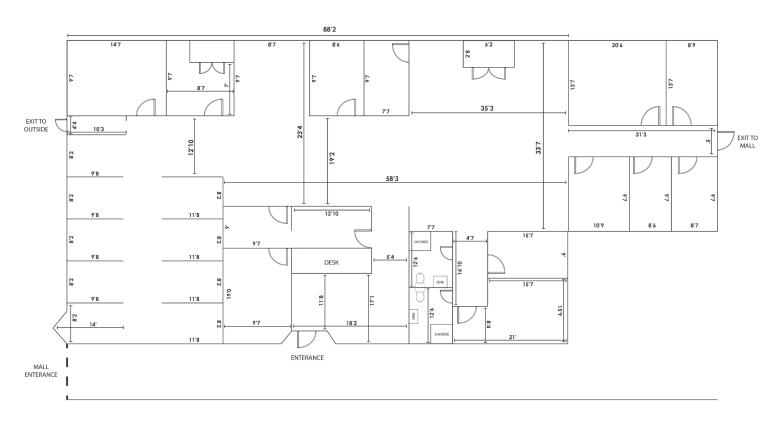

### **SPACE AVAILABLE:** Medical/Office Space | 6,000 SF

PRICE:

\$16.25 PSF NNN

## **HIGHLIGHTS:**

- 8 Private Treatment Rooms
- 10 Semi-Private Treatment Rooms
- 3 Storage/Utility Rooms
- 1 Storage/Supply Closet
- Men's & Women's Bathrooms with showers
- Reception & Waiting Area
- Copy/Supply Room
- Conference Room
- New Roof put on building
- Located on the corner of the busiest intersection in Bismarck!
- Abundant Parking
- Located near numerous restaurants & shopping





Mike IIse Broker Associate | Partner Commercial Realtor® 701.223.2450 mike@aspengrouprealestate.com

### 424 S 3rd Street, Suite 2 | Bismarck, ND | WWW.ASPENGROUPREALESTATE.COM



# **FLOORPLAN**



### 424 S 3rd Street, Suite 2 | Bismarck, ND | WWW.ASPENGROUPREALESTATE.COM



# **EXTERIOR PHOTOS**



### 424 S 3rd Street, Suite 2 | Bismarck, ND | WWW.ASPENGROUPREALESTATE.COM



# **SITE PLAN**



### 424 S 3rd Street, Suite 2 | Bismarck, ND | WWW.ASPENGROUPREALESTATE.COM



# **PROPERTY PHOTOS**

























### 424 S 3rd Street, Suite 2 | Bismarck, ND | WWW.ASPENGROUPREALESTATE.COM



## **PROPERTY PHOTOS**



### 424 S 3rd Street, Suite 2 | Bismarck, ND | WWW.ASPENGROUPREALESTATE.COM



# **DEMOGRAPHICS** 1 MILE



Source: This infographic contains data provided by Esri (2024, 2029), Esri-Data Axle (2024). © 2024 Esri

### 424 S 3rd Street, Suite 2 | Bismarck, ND | WWW.ASPENGROUPREALESTATE.COM



# **DEMOGRAPHICS 3 MILE**



Source: This infographic contains data prov