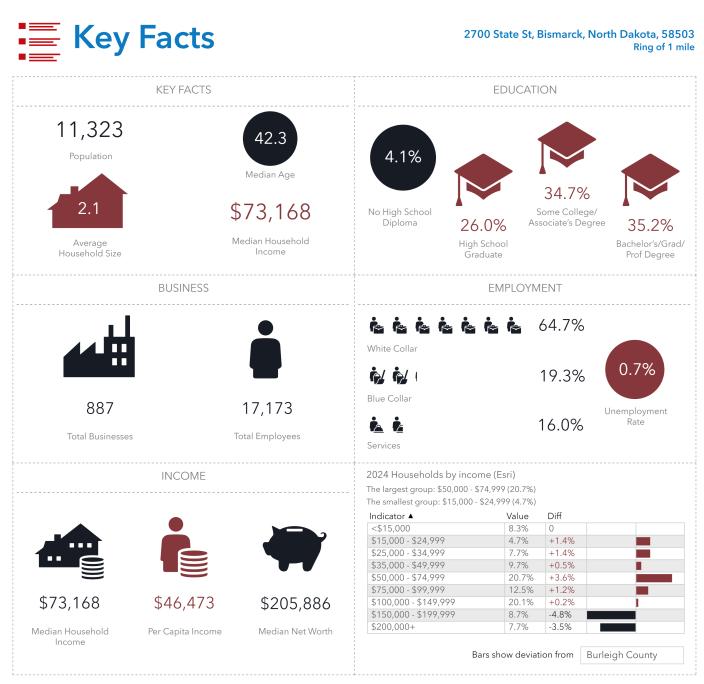

# **DEMOGRAPHICS** 1 MILE

Source: This infographic contains data provided by Esri (2024, 2029), Esri-Data Axle (2024). © 2024 Esri