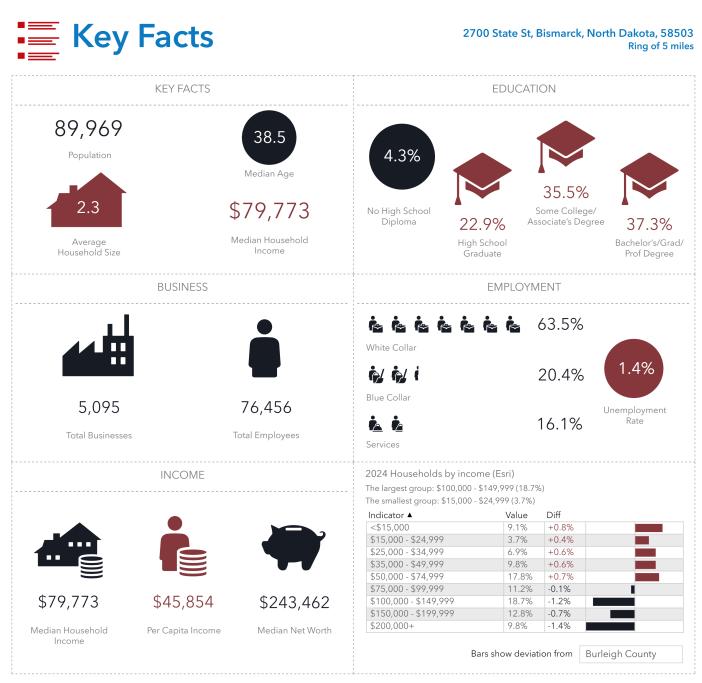

# **DEMOGRAPHICS** 5 MILE

Source: This infographic contains data provided by Esri (2024, 2029), Esri-Data Axle (2024). © 2024 Esri