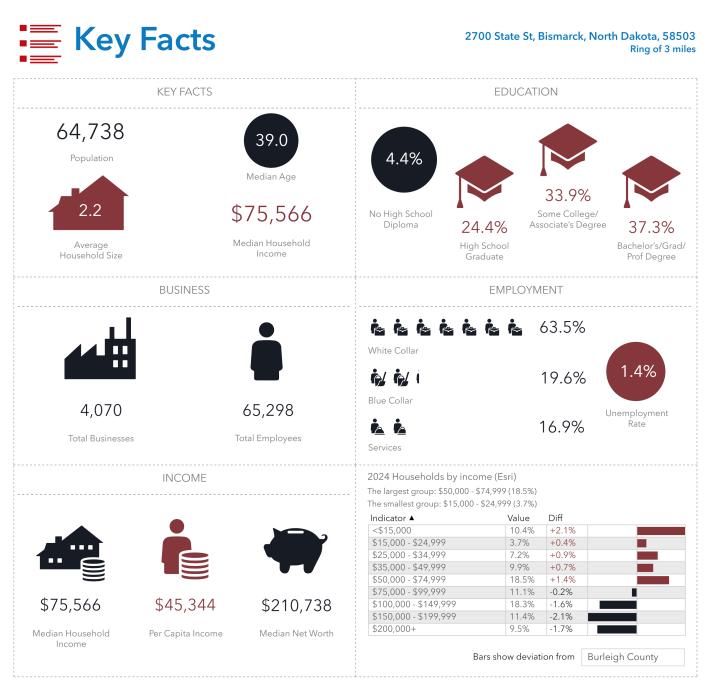

# **DEMOGRAPHICS 3 MILE**

Source: This infographic contains data provided by Esri (2024, 2029), Esri-Data Axle (2024). © 2024 Esri