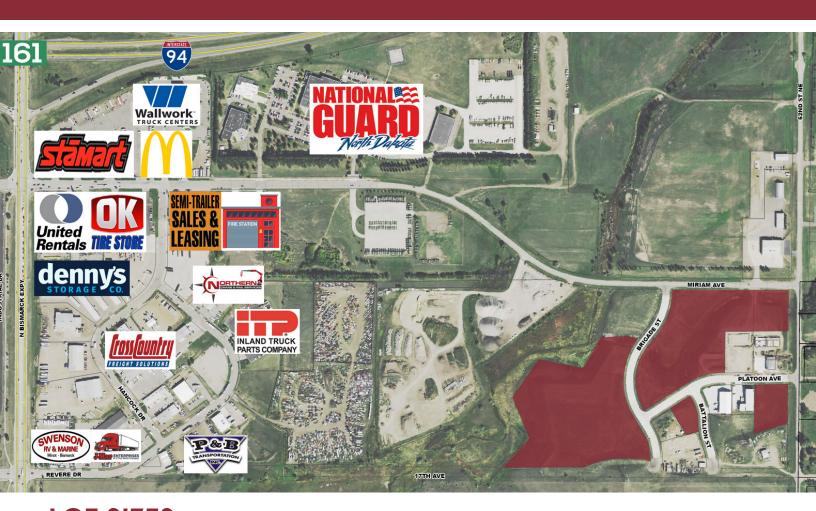

# **LOCATION MAP**

EAST BISMARCK INDUSTRIAL LAND MIRIAM AVE, PLATOON AVE, BRIGADE ST | BISMARCK, ND

### **HIGHLIGHTS:**

- 10 Parcels varying between
  .69 acres 11.39 acres
- Vacant land SE of the ND National Guard Armory, just off 52nd St NE
- Industrial Park with city water & sewer
- Easy Access to Bismarck Expressway & I-94
- Zoning: MA Light Industrial