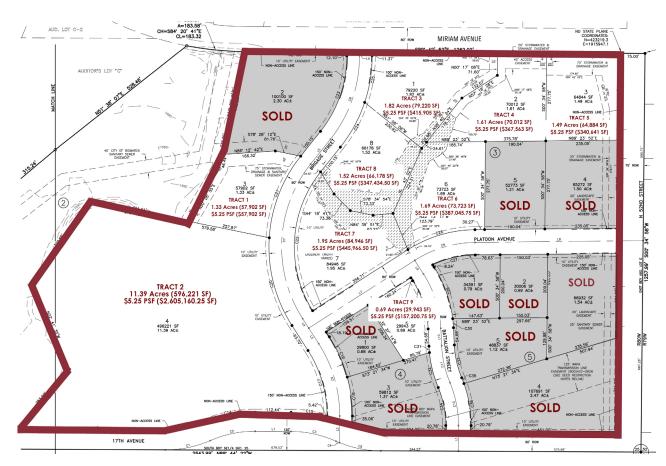

### **PROPERTY DETAILS**

TRACT 1 | 1816 BRIGADE STREET, BISMARCK ND

PID #: 2200-002-150

LEGAL DESCRIPTION: LOT 3, BLOCK 2, EAST DIVIDE IND PARK ADDITION

**LOT SIZE:** 1.33 Acres (57,902 SF) **PRICE:** \$5.50 PSF (\$318,461.00) **ZONING:** MA - Light Industrial

**2024 TAXES:** \$7,463.30

SPECIAL ASSESSMENTS: \$6,168.62 Installment; \$32,032.77 Remaining Balance

#### TRACT 2 | 1702 BRIGADE STREET, BISMARCK ND

PID #: 2200-002-200

LEGAL DESCRIPTION: LOT 4, BLOCK 2, EAST DIVIDE IND PARK ADDITION

LOT SIZE: 11.39 Acres (496,221 SF) PRICE: \$5.50 PSF (\$2,729,215.50) ZONING: MA - Light Industrial

2024 TAXES: \$37,613.01

SPECIAL ASSESSMENTS: \$29,877.93 Installment; \$149,432.28 Remaining Balance

#### TRACT 3 | 1915 BRIGADE STREET, BISMARCK ND

PID #: 2200-003-001

LEGAL DESCRIPTION: LOT 1, BLOCK 3, EAST DIVIDE IND PARK ADDITION

**LOT SIZE:** 1.82 Acres (79,220 SF) **PRICE:** \$5.50 PSF (\$435,710.00) **ZONING:** MA - Light Industrial

**2024 TAXES:** \$6,115.94

SPECIAL ASSESSMENTS: \$4,345.68 Installment; \$21,336.24 Remaining Balance

#### TRACT 4 | 5013 MIRIAM AVENUE/5013 E DIVIDE AVENUE, BISMARCK ND

PID #: 2200-003-025

LEGAL DESCRIPTION: LOT 2, BLOCK 3, EAST DIVIDE IND PARK ADDITION

**LOT SIZE:** 1.61 Acres (70,012 SF) **PRICE:** \$5.50 PSF (\$385,066.00) **ZONING:** MA - Light Industrial

**2024 TAXES:** \$3,590.57

SPECIAL ASSESSMENTS: \$2,025.70 Installment; \$9,178.52 Remaining Balance

EAST BISMARCK INDUSTRIAL LAND MIRIAM AVE, PLATOON AVE, BRIGADE ST | BISMARCK, ND

### **PROPERTY DETAILS**

TRACT 5 | 5107 MIRIAM AVENUE/5107 E DIVIDE AVENUE, BISMARCK ND

PID #: 2200-003-050

LEGAL DESCRIPTION: LOT 3, BLOCK 3, EAST DIVIDE IND PARK ADDITION

**LOT SIZE:** 1.49 Acres (64,884 SF) **PRICE:** \$5.50 PSF (\$356,862.00) **ZONING:** MA - Light Industrial

**2024 TAXES:** \$2,668.08

**SPECIAL ASSESSMENTS:** \$1,553.11 Installment; \$7,140.06 Remaining Balance

#### TRACT 6 | 5008 PLATOON AVENUE, BISMARCK ND

PID #: 2200-003-125

LEGAL DESCRIPTION: LOT 6, BLOCK 3, EAST DIVIDE IND PARK ADDITION

**LOT SIZE:** 1.69 Acres (73,723 SF) **PRICE:** \$5.50 PSF (\$405,476.50) **ZONING:** MA - Light Industrial

**2024 TAXES:** \$9,006.19

SPECIAL ASSESSMENTS: \$7,738.41 Installment; \$40,125.70 Remaining Balance

#### TRACT 7 | 4902 PLATOON AVENUE, BISMARCK ND

PID #: 2200-003-150

LEGAL DESCRIPTION: LOT 7, BLOCK 3, EAST DIVIDE IND PARK ADDITION

**LOT SIZE:** 1.95 Acres (84,946 SF) **PRICE:** \$5.50 PSF (\$467,203.00) **ZONING:** MA - Light Industrial **2024 TAXES:** \$11,278.33

SPECIAL ASSESSMENTS: \$9,817.38 Installment; \$51,125.51 Remaining Balance

#### TRACT 8 | 1907 BRIGADE STREET, BISMARCK ND

PID #: 2200-003-175

LEGAL DESCRIPTION: LOT 8, BLOCK 3, EAST DIVIDE IND PARK ADDITION

**LOT SIZE:** 1.52 Acres (66,178 SF) **PRICE:** \$5.50 PSF (\$363,979) **ZONING:** MA - Light Industrial

**2024 TAXES:** \$7,912.83

SPECIAL ASSESSMENTS: \$6,774.64 Installment; \$35,263.74 Remaining Balance

EAST BISMARCK INDUSTRIAL LAND MIRIAM AVE, PLATOON AVE, BRIGADE ST | BISMARCK, ND

## **PROPERTY DETAILS**

TRACT 9 | 4911 PLATOON AVENUE, BISMARCK ND

PID #: 2200-004-025

LEGAL DESCRIPTION: LOT 2, BLOCK 4, EAST DIVIDE IND PARK ADDITION

**LOT SIZE:** 0.69 Acres (29,943 SF) **PRICE:** \$5.50 PSF (\$164,686.50) **ZONING:** MA - Light Industrial

**2024 TAXES:** \$4,523.22

SPECIAL ASSESSMENTS: \$3,854.49 Installment; \$20,008.16 Remaining Balance

#### **SOLD** - TRACT 10 | 5109 PLATOON AVENUE, BISMARCK ND

PID #: 2200-005-050

LEGAL DESCRIPTION: LOT 3, BLOCK 5, EAST DIVIDE IND PARK ADDITION

LOT SIZE: 1.54 Acres (66,932 SF) ZONING: MA - Light Industrial