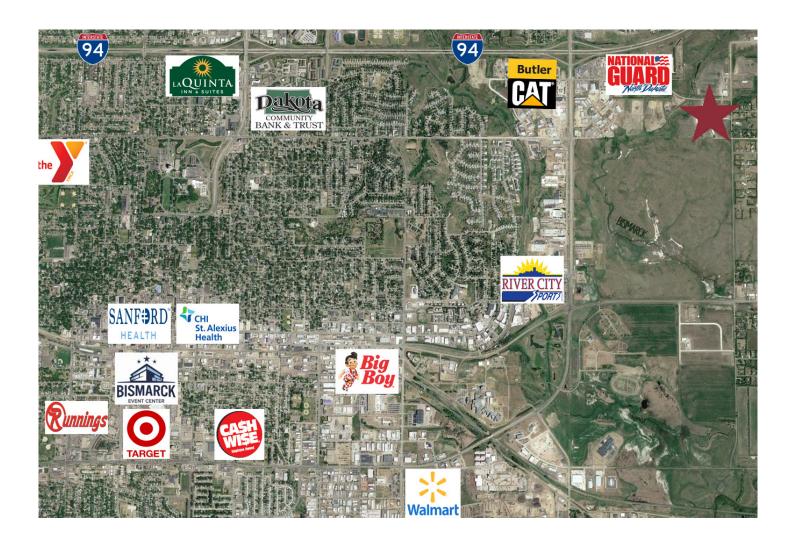

K ADDITION

**LOT SIZE:** 0.69 Acres (29,943 SF) **PRICE:** \$5.50 PSF (\$164,686.50) **ZONING:** MA - Light Industrial

**2024 TAXES:** \$4,523.22

SPECIAL ASSESSMENTS: \$3,854.49 Installment; \$20,008.16 Remaining Balance

#### **SOLD** - TRACT 10 | 5109 PLATOON AVENUE, BISMARCK ND

PID #: 2200-005-050

LEGAL DESCRIPTION: LOT 3, BLOCK 5, EAST DIVIDE IND PARK ADDITION

LOT SIZE: 1.54 Acres (66,932 SF) ZONING: MA - Light Industrial



424 S 3rd Street, Suite 2 | Bismarck, ND | WWW.ASPENGROUPREALESTATE.COM



EAST BISMARCK INDUSTRIAL LAND MIRIAM AVE, PLATOON AVE, BRIGADE ST | BISMARCK, ND

# **PROPERTY PHOTOS**





424 S 3rd Street, Suite 2 | Bismarck, ND | WWW.ASPENGROUPREALESTATE.COM



EAST BISMARCK INDUSTRIAL LAND MIRIAM AVE, PLATOON AVE, BRIGADE ST | BISMARCK, ND

# **LOCATION MAP**