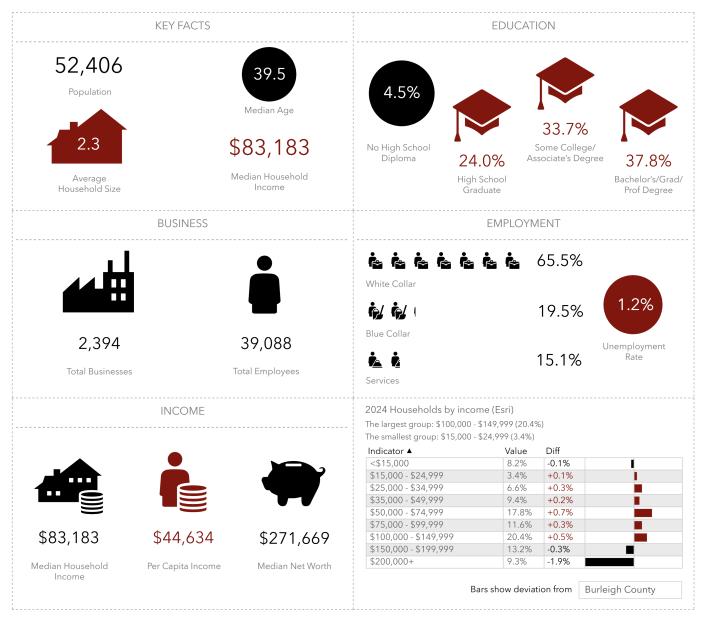

#### **AREA DEMOGRAPHICS - 1 MILE**

5511 Noble Dr, Bismarck, North Dakota, 58503 5617 Noble Dr, Bismarck, North Dakota, 58503 Ring of 1 mile

<u>Source</u>: This infographic contains data provided by Esri (2024, 2029), Esri-Data Axle (2024). © 2025 Esri

DEVELOPMENT LAND IN NE BISMARCK NOBLE DRIVE | BISMARCK, ND

# **AREA DEMOGRAPHICS - 3 MILES**

5511 Noble Dr, Bismarck, North Dakota, 58503 5617 Noble Dr, Bismarck, North Dakota, 58503 Ring of 3 miles

Source: This infographic contains data provided by Esri (2024, 2029), Esri-Data Axle (2024). © 2025 Esri

# **AREA DEMOGRAPHICS - 5 MILES**

5511 Noble Dr, Bismarck, North Dakota, 58503 5617 Noble Dr, Bismarck, North Dakota, 58503 Ring of 5 miles

Source: This infographic contains data provided by Esri (2024, 2029), Esri-Data Axle (2024). © 2025 Esri