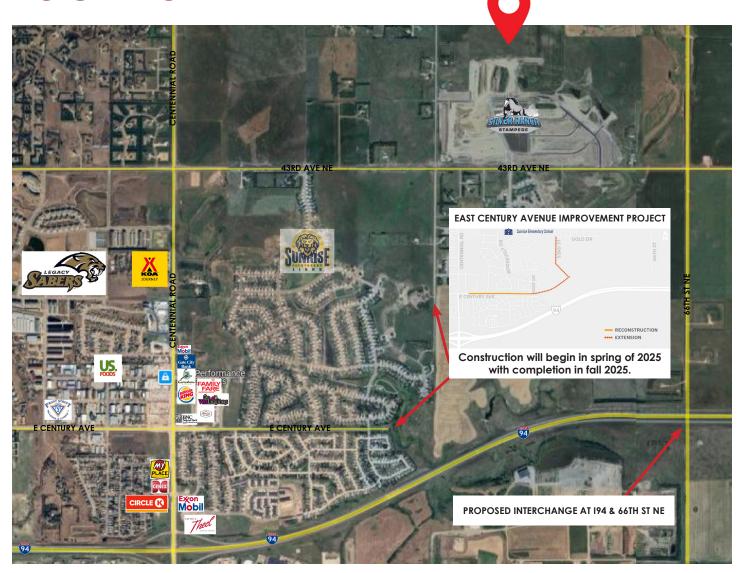

ographic contains data provided by Esri (2024, 2029), Esri-Data Axle (2024). © 2025 Esri



DEVELOPMENT LAND IN NE BISMARCK NOBLE DRIVE | BISMARCK, ND

# **AREA DEMOGRAPHICS - 3 MILES**



5511 Noble Dr, Bismarck, North Dakota, 58503 5617 Noble Dr, Bismarck, North Dakota, 58503 Ring of 3 miles



Source: This infographic contains data provided by Esri (2024, 2029), Esri-Data Axle (2024). © 2025 Esri



DEVELOPMENT LAND IN NE BISMARCK NOBLE DRIVE | BISMARCK, ND

# **AREA DEMOGRAPHICS - 5 MILES**



5511 Noble Dr, Bismarck, North Dakota, 58503 5617 Noble Dr, Bismarck, North Dakota, 58503 Ring of 5 miles



Source: This infographic contains data provided by Esri (2024, 2029), Esri-Data Axle (2024). © 2025 Esri



DEVELOPMENT LAND IN NE BISMARCK NOBLE DRIVE | BISMARCK, ND

# **LOCATION MAP**