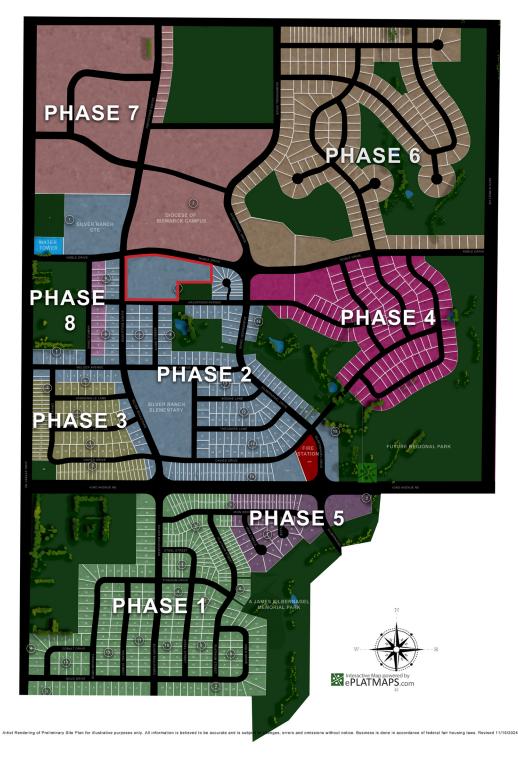

#### SILVER RANCH MASTER PLAN

SILVER RANCH MASTER PLAN PROVIDED BY SILVER RANCH & INVESTOORE

**DEVELOPMENT LAND IN NE BISMARCK** NOBLE DRIVE | BISMARCK, ND