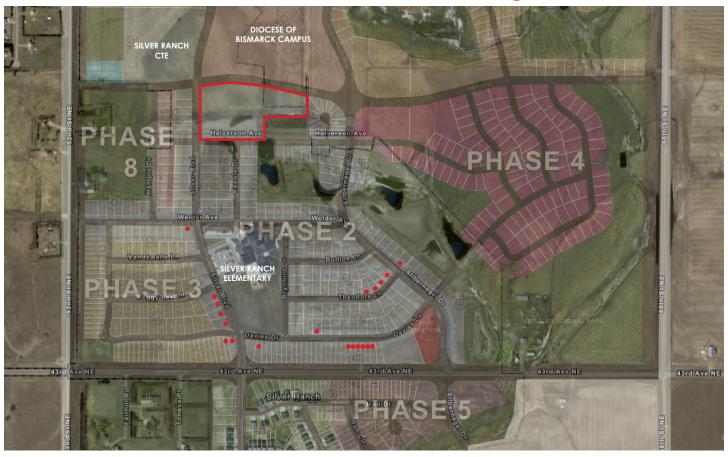

#### SILVER RANCH MASTER PLAN

SILVER RANCH MASTER PLAN PROVIDED BY SILVER RANCH & INVESTOORE

**DEVELOPMENT LAND IN NE BISMARCK** NOBLE DRIVE | BISMARCK, ND