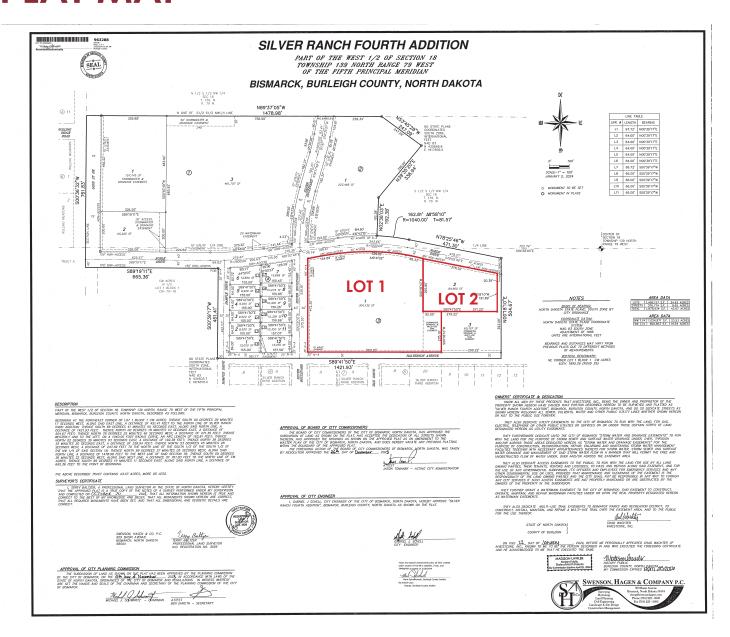

#### PLAT MAP

DEVELOPMENT LAND IN NE BISMARCK NOBLE DRIVE | BISMARCK, ND

#### LOT SIZES:

2 PARCELS

**LOT 1** | 304,130 SF (6.98 Acres) **LOT 2** | 84,960 SF (1.95 Acres)

#### LOT 1

PID#: 2272-003-001

LEGAL DESCRIPTION: SILVER RANCH 4TH ADDN BLOCK 3 LOT 1

**LOT SIZE:** 304,130 SF (6.98 Acres)

ZONING: RM20 - Res Multi-Fam 20 Unit/Acre

**2024 TAXES:** \$36.32 (If paid before February 18th)

#### LOT 2

PID#: 32-139-79-70-03-020

**LEGAL DESCRIPTION: SILVER RANCH FOURTH ADDITION BLOCK 3 LOT 2** 

**LOT SIZE:** 84,960 SF (1.95 Acres)

**ZONING: RM20 - Res Multi-Fam 20 Unit/Acre** 

2024 TAXES: \$10.49 (If paid before February 18th)