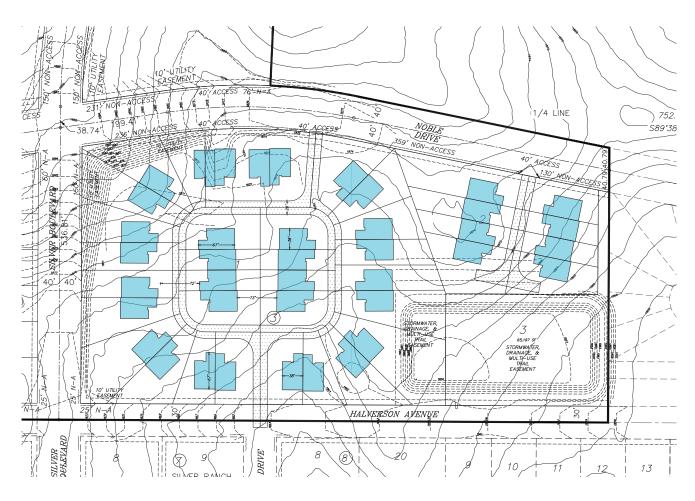

# **TWIN & ROWHOME DESIGN**

P.\Bismarck\Silver Ranch\Silver Ranch 4th\Gaia Site Plan\Gaia TWIN HOMES.dwg, DWG To PDF.pc3, 1:40

DRAWING & DESIGN DONE BY SWENSON HAGEN

DEVELOPMENT LAND IN NE BISMARCK NOBLE DRIVE | BISMARCK, ND