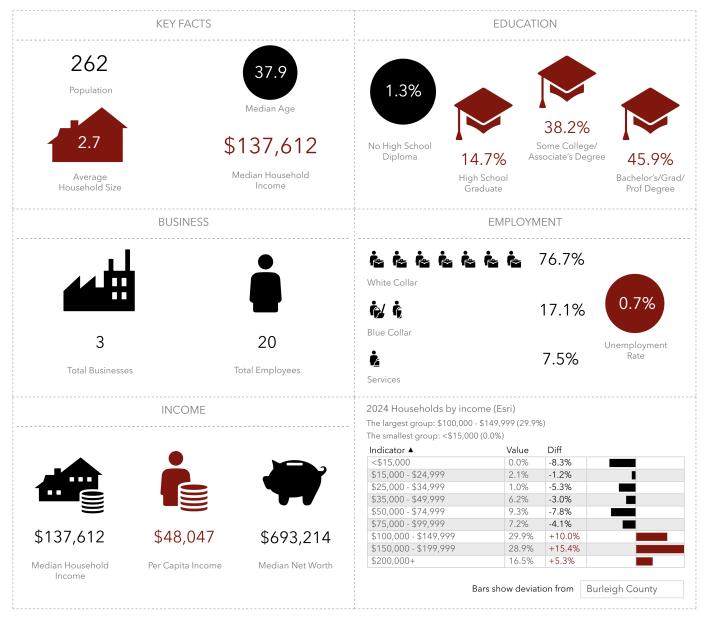

#### **AREA DEMOGRAPHICS - 1 MILE**

5511 Noble Dr, Bismarck, North Dakota, 58503 5617 Noble Dr, Bismarck, North Dakota, 58503 Ring of 1 mile

<u>Source</u>: This infographic contains data provided by Esri (2024, 2029), Esri-Data Axle (2024). © 2025 Esri