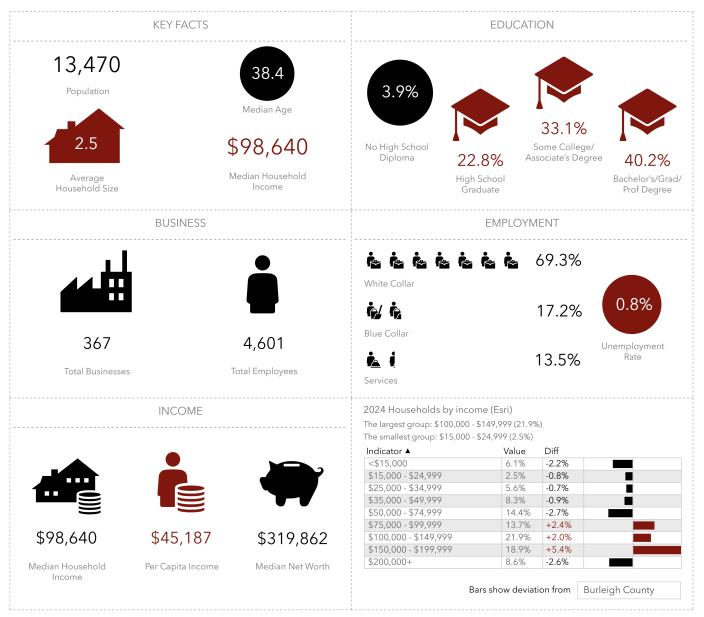

# **AREA DEMOGRAPHICS - 3 MILES**

5511 Noble Dr, Bismarck, North Dakota, 58503 5617 Noble Dr, Bismarck, North Dakota, 58503 Ring of 3 miles

Source: This infographic contains data provided by Esri (2024, 2029), Esri-Data Axle (2024). © 2025 Esri